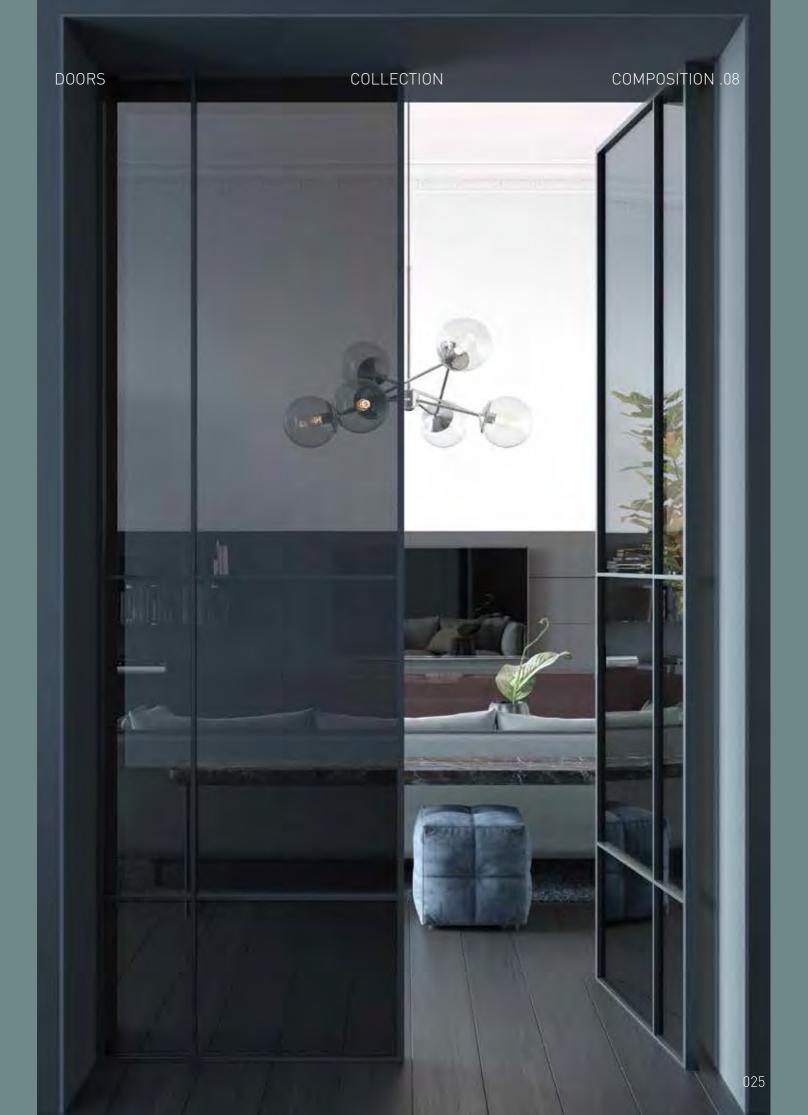

# CONFIGURATIONS

PARTITION WALLS WITH DOORS are an excellent option for creating office space. With the refined collection of our decorations, you can create professional and elegant surroundings.

| DIMENSION  | L        | Н         |
|------------|----------|-----------|
| ETTA up to | 700-1500 | 2450-3000 |
| MAIA up to | 700-1300 | 2150-2750 |
| ISSA up to | 700-1500 | 2450-3000 |

# CONFIGURATIONS