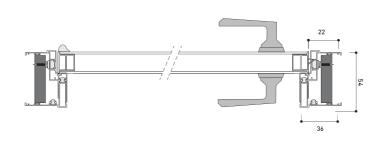

## HINGED DOORS

ETTA

MAIA

ISSA

Hinged doors are traditional door systems with an exceptionally modern look. They can open up to 180 degrees.

SPLIT JAMB

| DIMENSION  | L        | Н         |
|------------|----------|-----------|
| ETTA up to | 700-1500 | 2450-3000 |
| MAIA up to | 700-1300 | 2150-2750 |
| ISSA up to | 700-1500 | 2450-3000 |

HINGED FLUSH-TO-THE-WALL doors can almost completely blend in with the wall thanks to the concealed hinges.

| DIMENSION  | L        | Ή         |
|------------|----------|-----------|
| ETTA up to | 700-1500 | 2450-3000 |
| MAIA up to | 700-1300 | 2150-2750 |
| ISSA up to | 700-1500 | 2450-3000 |

For HINGED FLUSH-TO-THE-WALL doors, there are two variants of opening. Here are the technical specifications of push opening and pull opening.