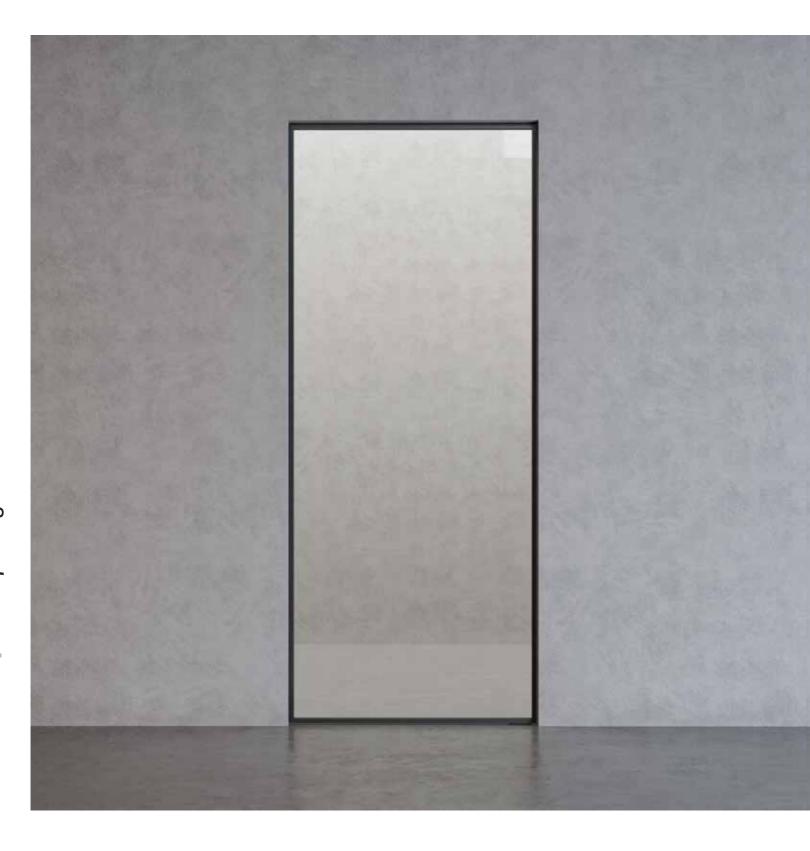

# ETTA MAIA ISSA

The sophisticated design of our glass POCKET DOOR system is ideal for bringing minimalism to living spaces.

Disappearing sliding doors can be installed on standard subframes with frames suitable for the glass thickness.

To bring any design into your ideal space you can choose between several colors of our aluminium frames, with optional RAL colors.

Pocket doors are convenient when it comes to designing your own home. It disappears into the wall, and you can use that space for anything you want.