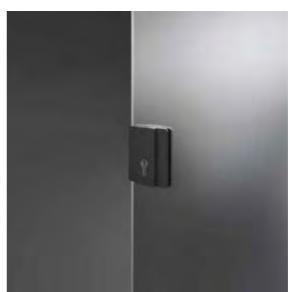

# LOCK WITH TUMBTURN

ETTA

Sliding doors / Pocket doors

Handles supplied with the same finishing of the door frame.

# LOCK WITH KEY CILINDER

ETTA

Sliding doors / Pocket doors

# Handles supplied with the same finishing of the door frame.

# NYX WITH KEY LOCK

Sliding doors / Pocket doors