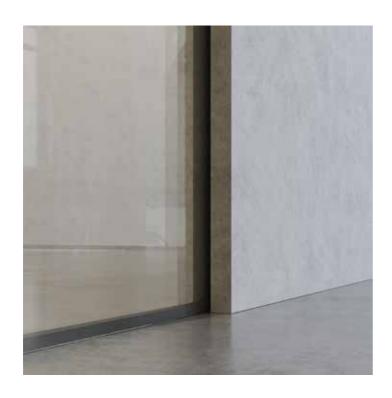

You can choose between several types of pocket doors. If you prefer a split jamb without any aluminium frame on the glass, we are talking about MAIA SPLIT JAMB.

The contrast of two surfaces makes decoration to your wall.

Clean and minimal decoration, without any aluminium frame, glass is simply fading into the wall.

That link between two spaces appears, and again we have visible separation.

Pocket doors are excellent for optimizing space allowing freedom in planning.