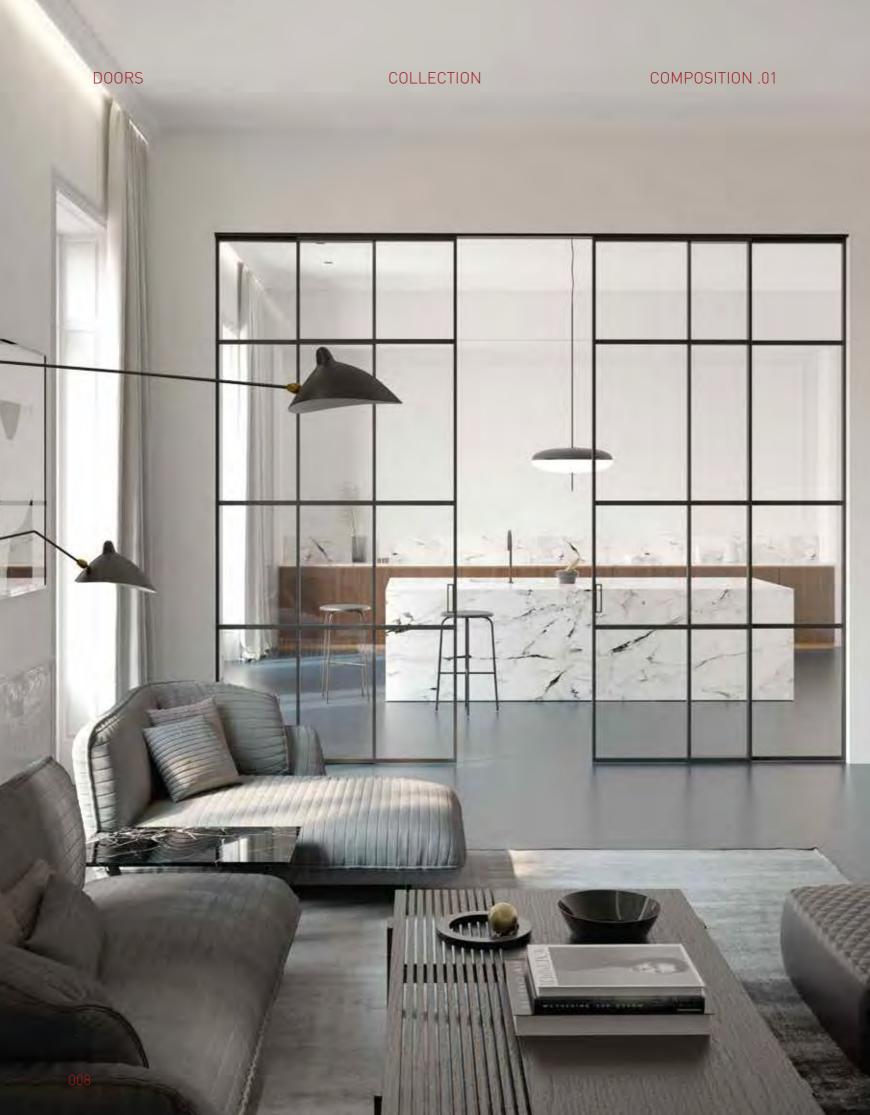

Decorative crosspieces SIRIUS, Top hanged sliding doors Etta, Anthracite Aluminium, Transparent Glass, Handle Space

Folding Doors ETTA, Anthracite Aluminium, Grey Mesh

Hinged Wind door Maia Wall Doors, Satinato Glass, Handle 600 30

Top Hanged Sliding Doors Etta, Anthracite Aluminium, Gride Oxide Glass, Handle Space

Hinged Doors Etta Split Jamb, Anthracite Aluminium, Transparent Color Glass-Deep Orange, Handle Alto

Top Hanged Doors Maia, Silver Aluminium, Silver Smooth Sediment Glass, Handle 100 30

Folding Doors Etta, Ribbed glass, Anthracite Aluminium, Glass

Pivot opening Doors Etta, Decorative Crospieces Vega, Anthracite Aluminium, Grey Glass

Top Hanged Sliding Doors Etta, Decorative Crospieces Alcor Doors, Gold Aluminium. Satinato Glass

Pivot Etta Doors, Anthracite Aluminium, Lacquered Satinato Glass

Partition Walls with Maia Hinged Wind Wall Doors, Silver Aluminium, Micro Etch Spectre Glass, Handle 1000 30

Top Hanged Doors, SilverAluminium, Grey Glass with
Micro Etch - String Handle Arena