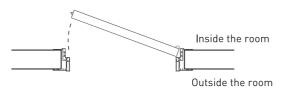

Pivot doors can have a side opening or a central opening. The wide and playful opening of this type of door complements contemporary architecture.

TECHNICAL DETAILS

With a gentle push on the comfortable handle on the long side of the frame the door delicately glides open.