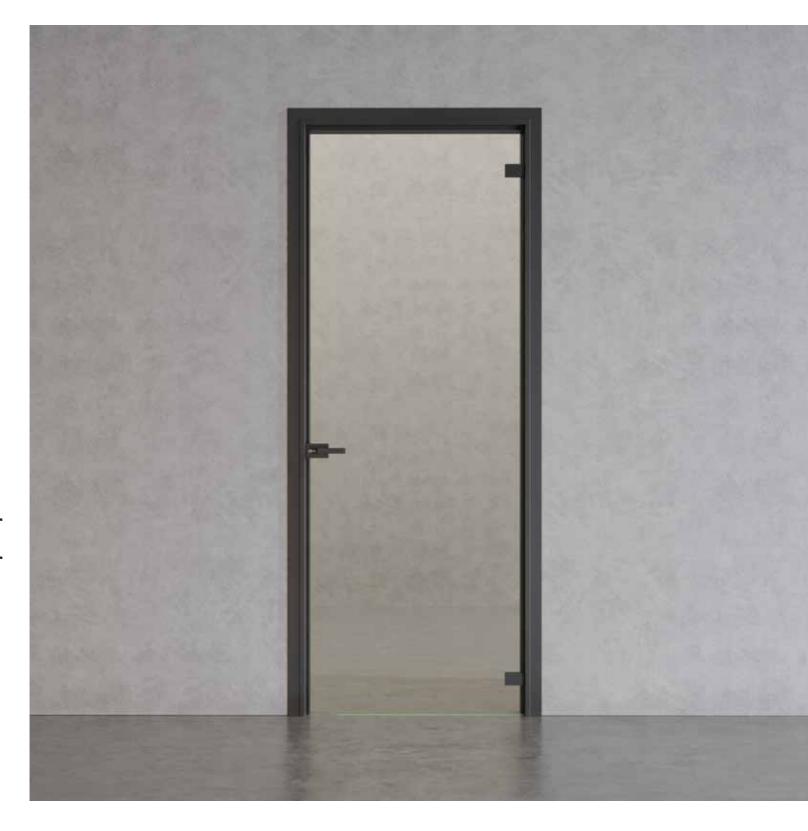

## HINGED DOORS

ETTA

MAIA

ISSA

Hinged doors are traditional door systems with an exceptionally modern look. They can open up to 180 degrees.

SPLIT JAMB

| DIMENSION  | L        | Н         |
|------------|----------|-----------|
| ETTA up to | 700-1500 | 2450-3000 |
| MAIA up to | 700-1300 | 2150-2750 |
| ISSA up to | 700-1500 | 2450-3000 |

All doors are custom-made, and with our collection of decorative glass, you can get an art extension to your home.

Aluminium doors and transparent glass with a wide specter of decorative possibilities stand out because of their captivating aesthetics.