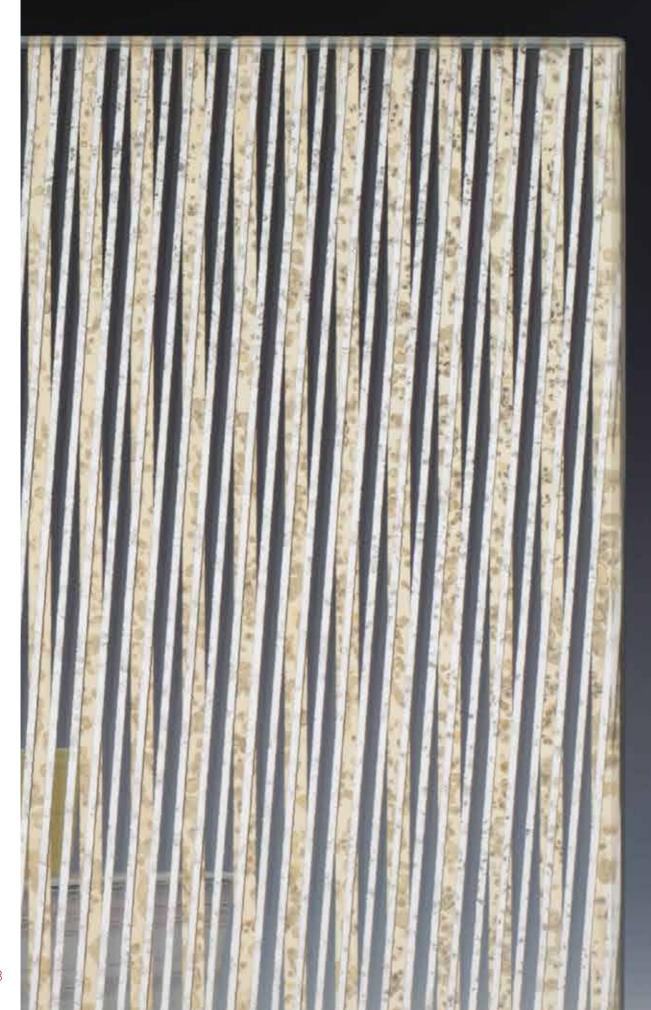

## PATTERN MIRROR

Created by visual artist and textile designer, the collection brings together innovative and experimental views on the textile world, which he merges with ArtaGlass production technologies.

The collection is divided into two categories: directional/nondirectiona patterns and bespoke pieces. Textile laminate is a textile between two or more layers of glass.

DECORATIONS TEXTILE BY SILVIO

DECORATIONS TEXTILE BY SILVIO DECORATIONS TEXTILE BY SILVIO