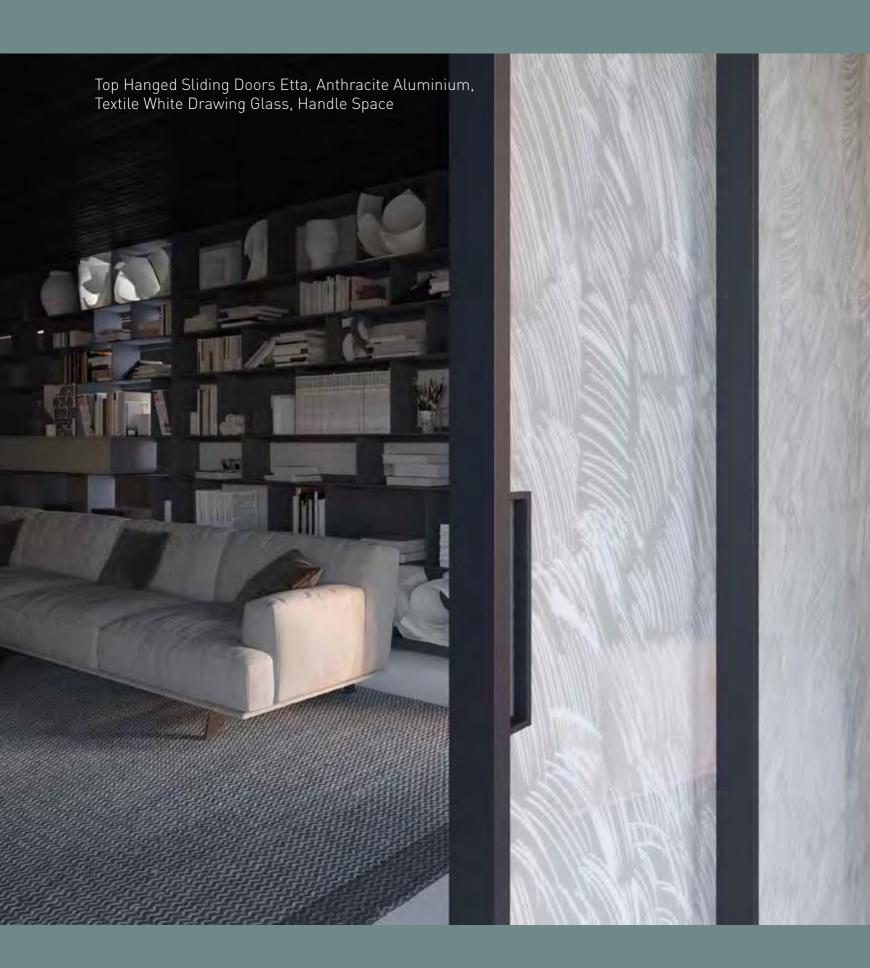

Top Hanged Sliding Doors Etta, Anthracite Aluminium, Gride Oxide Glass, Handle Space

Hinged Doors Etta Split Jamb, Anthracite Aluminium, Transparent Color Glass-Deep Orange, Handle Alto

Top Hanged Doors Maia, Silver Aluminium, Silver Smooth Sediment Glass, Handle 100 30