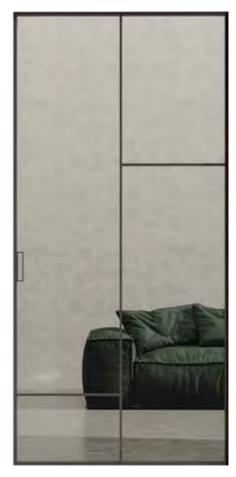

PARTITION DOORS WITH WALLS

DECORATIVE CROSSPIECES

| TOP HANGED SLIDING DOORS |
|--------------------------|
| ETTA<br>MAIA<br>ISSA     |
|                          |
|                          |
|                          |

TOP HANGED SLIDING doors with a sliding system are the best way of saving space with efficient and decorative use.

| DIMENSION  | L        | Н         |
|------------|----------|-----------|
| ETTA up to | 700-1500 | 2450-3000 |
| MAIA up to | 700-1300 | 2150-2750 |
| ISSA up to | 700-1500 | 2450-3000 |