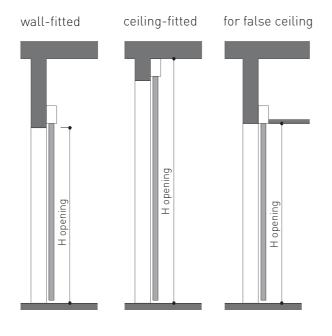

SIDE VIEW

ceiling-fitted

You can create a perfect environment with adaptable

sliding systems.
These TECHNICAL drawings show various possibilities depending on the architecture of your home.

**CEILING** 

WALL

FALSE CEILING

LOAD-BEARING STRUCTURE

### SIDE VIEW

wall-fitted

ceiling-fitted