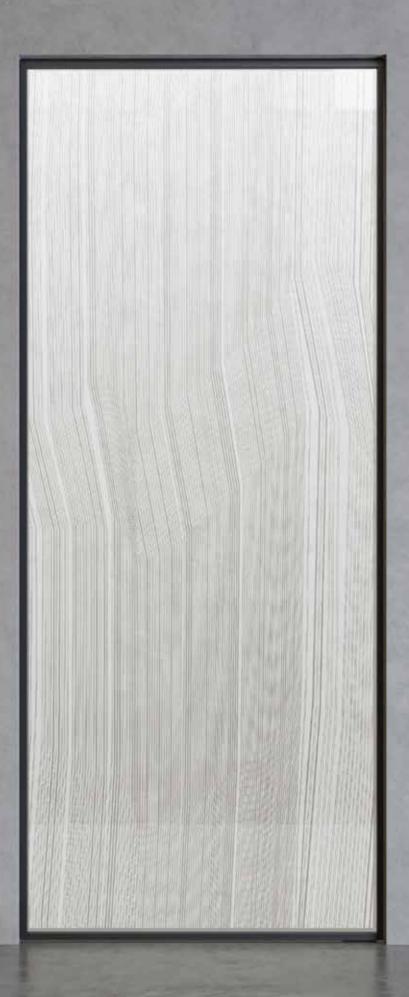

With our innovative micro Etch technique, we can produce any design on glass in a translucent and smooth satin finish.

The surface itself is durable and long-lasting. Our collections provide numerous varieties of patterns in combination with our other glass techniques and technologies.

DECORATIONS ETCH GLASS

DECORATIONS

DECORATIONS

ETCH GLASS

Our antique mirrors are handcrafted by applying metal to the surface of the glass to a greater or less degree.

We can achieve heavy, medium, or light levels of the antique effect combined with four different colors; silver, copper, gold, and galena. This bespoke distress technique compliments any area within any interior scheme such as lobbies, bar decoration, feature walls, etc.