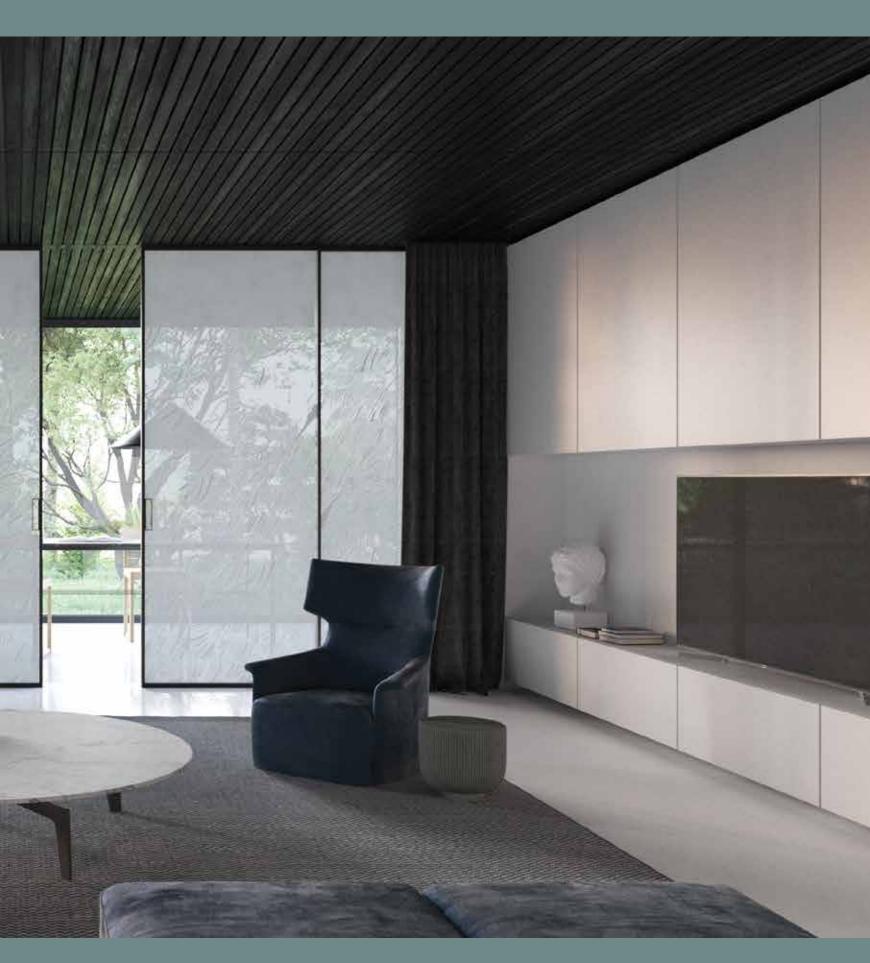

All doors are custom-made, and with our collection of decorative glass, you can get an art extension to your home.

Aluminium doors and transparent glass with a wide specter of decorative possibilities stand out because of their captivating aesthetics.

The Hinged doors can blend in with walls or turn into doors with personality.

Glass doors are light and eco-friendly, transmitting light into the space.

They can make a reflection of your space, creating the illusion of a bigger room.