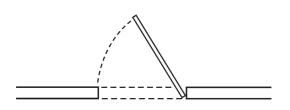

For HINGED FLUSH-TO-THE-WALL doors, there are two variants of opening. Here are the technical specifications of push opening and pull opening.

# TECHNICAL SPECIFICATIONS PUSH OPENING