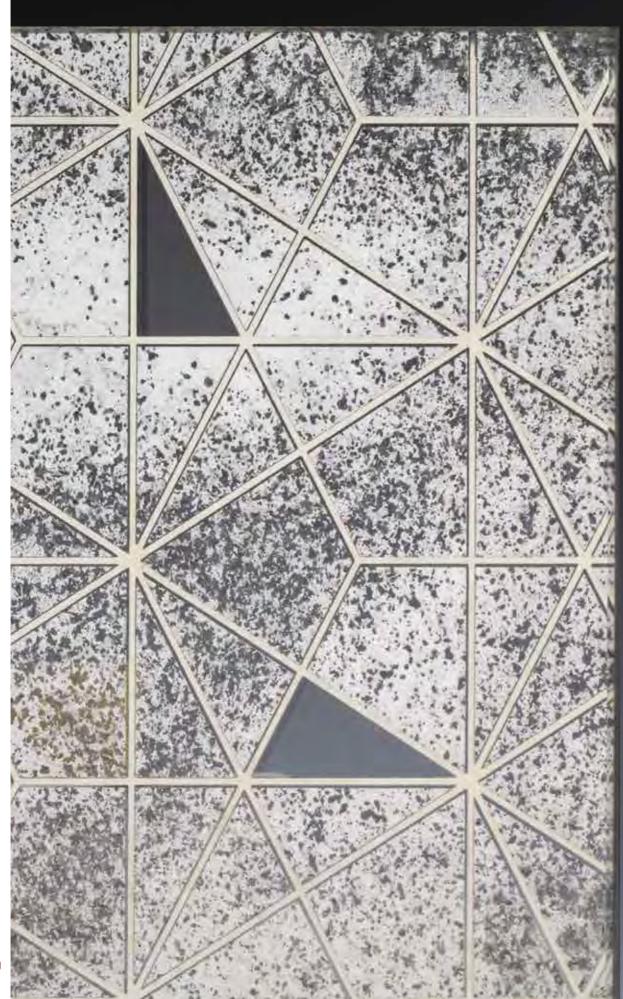

DECORATIONS TEXTILE MESH

Our pattern mirror collection delivers an infinite variety of patterns on either a single plate or laminated glass. Applying a mirror to both sides of the glass creates depth, movement, and shade inside the glass panel.

Pattern mirrors are an excellent solution for interior walls and space partitions by reflecting light, adding privacy, and creating a luxury feel.

DECORATIONS PATTERN MIRROR

DECORATIONS PATTERN MIRROR

DECORATIONS