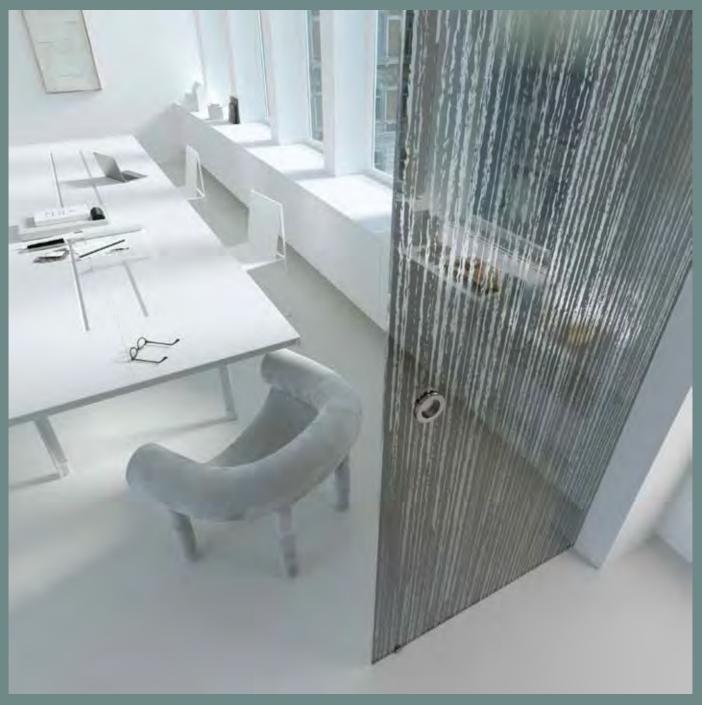

# ETTA MAIA ISSA

The sophisticated design of our glass POCKET DOOR system is ideal for bringing minimalism to living spaces.

Disappearing sliding doors can be installed on standard subframes with frames suitable for the glass thickness.

To bring any design into your ideal space you can choose between several colors of our aluminium frames, with optional RAL colors.

Pocket doors are convenient when it comes to designing your own home. It disappears into the wall, and you can use that space for anything you want.

You can choose between several types of pocket doors. If you prefer a split jamb without any aluminium frame on the glass, we are talking about MAIA SPLIT JAMB.

The contrast of two surfaces makes decoration to your wall.

Clean and minimal decoration, without any aluminium frame, glass is simply fading into the wall.

That link between two spaces appears, and again we have visible separation.

Pocket doors are excellent for optimizing space allowing freedom in planning.