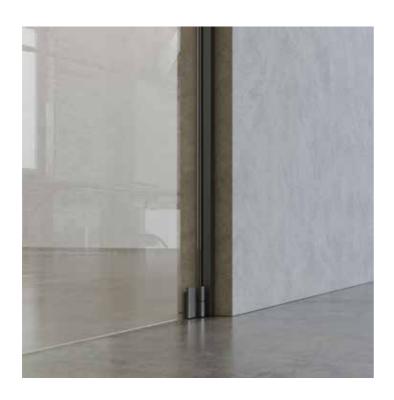

HINGED FLUSH-TO-THE-WALL doors can almost completely blend in with the wall thanks to the concealed hinges.

| DIMENSION  | L        | Ή         |
|------------|----------|-----------|
| ETTA up to | 700-1500 | 2450-3000 |
| MAIA up to | 700-1300 | 2150-2750 |
| ISSA up to | 700-1500 | 2450-3000 |

For HINGED FLUSH-TO-THE-WALL doors, there are two variants of opening. Here are the technical specifications of push opening and pull opening.