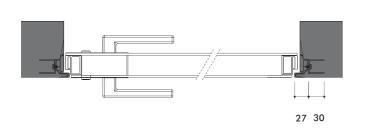

For HINGED FLUSH-TO-THE-WALL doors, there are two variants of opening. Here are the technical specifications of push opening and pull opening.

# TECHNICAL SPECIFICATIONS PUSH OPENING