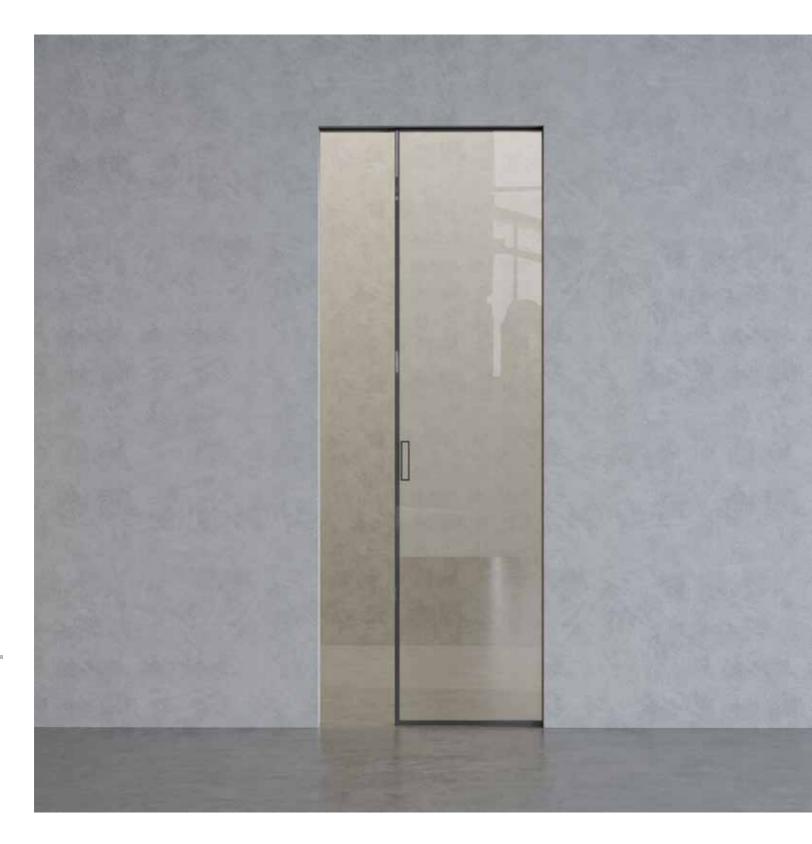

# ETTA MAIA ISSA

The sophisticated design of our glass POCKET DOOR system is ideal for bringing minimalism to living spaces.

Disappearing sliding doors can be installed on standard subframes with frames suitable for the glass thickness.

To bring any design into your ideal space you can choose between several colors of our aluminium frames, with optional RAL colors.

Pocket doors are convenient when it comes to designing your own home. It disappears into the wall, and you can use that space for anything you want.