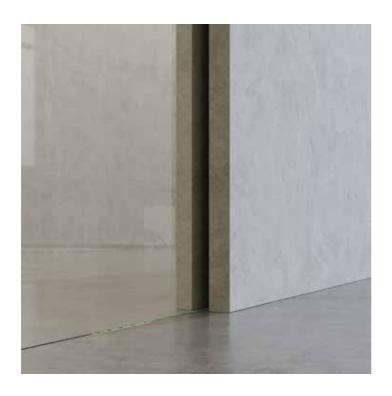

You can choose between several types of pocket doors. If you prefer a split jamb without any aluminium frame on the glass, we are talking about MAIA SPLIT JAMB.

The contrast of two surfaces makes decoration to your wall.

Clean and minimal decoration, without any aluminium frame, glass is simply fading into the wall.

That link between two spaces appears, and again we have visible separation.

Pocket doors are excellent for optimizing space allowing freedom in planning.