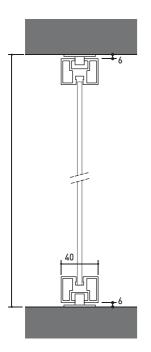

SIDE VIEW

ceiling-fitted

You can create a perfect environment with adaptable

sliding systems.
These TECHNICAL drawings show various possibilities depending on the architecture of your home.

**CEILING** 

WALL

FALSE CEILING

LOAD-BEARING STRUCTURE

### CEILING

WALL CEILING

FALSE CEILING