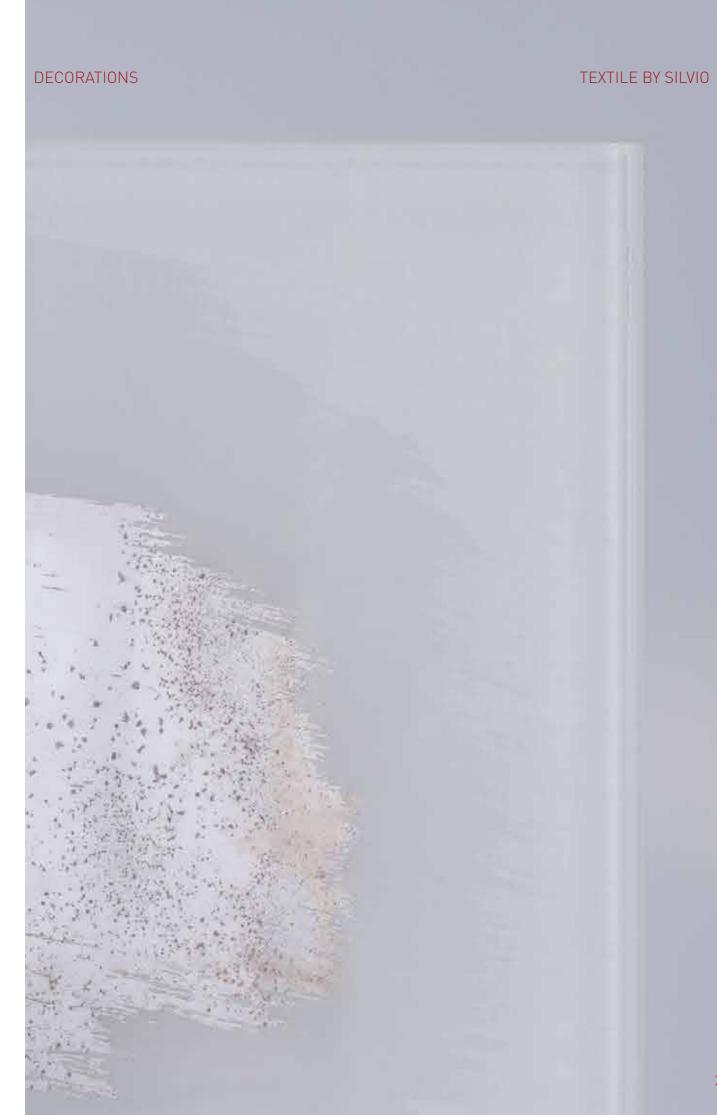

## PATTERN MIRROR

Created by visual artist and textile designer, the collection brings together innovative and experimental views on the textile world, which he merges with ArtaGlass production technologies.

The collection is divided into two categories: directional/nondirectiona patterns and bespoke pieces. Textile laminate is a textile between two or more layers of glass.

DECORATIONS TEXTILE BY SILVIO

DECORATIONS TEXTILE BY SILVIO DECORATIONS TEXTILE BY SILVIO