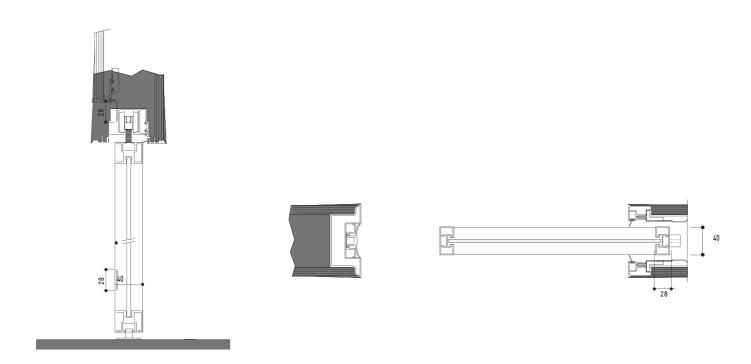

# ETTA MAIA ISSA

The sophisticated design of our glass POCKET DOOR system is ideal for bringing minimalism to living spaces.

Disappearing sliding doors can be installed on standard subframes with frames suitable for the glass thickness.

| DIMENSION  | L        | Н         |
|------------|----------|-----------|
| ETTA up to | 700-1500 | 2450-3000 |
| MAIA up to | 700-1300 | 2150-2750 |
| ISSA up to | 700-1500 | 2450-3000 |

Technical drawing of pocket doors shows us the simplicity of the sliding mechanism.

To bring any design into your ideal space you can choose between several colors of our aluminium frames, with optional RAL colors.

Pocket doors are convenient when it comes to designing your own home. It disappears into the wall, and you can use that space for anything you want.