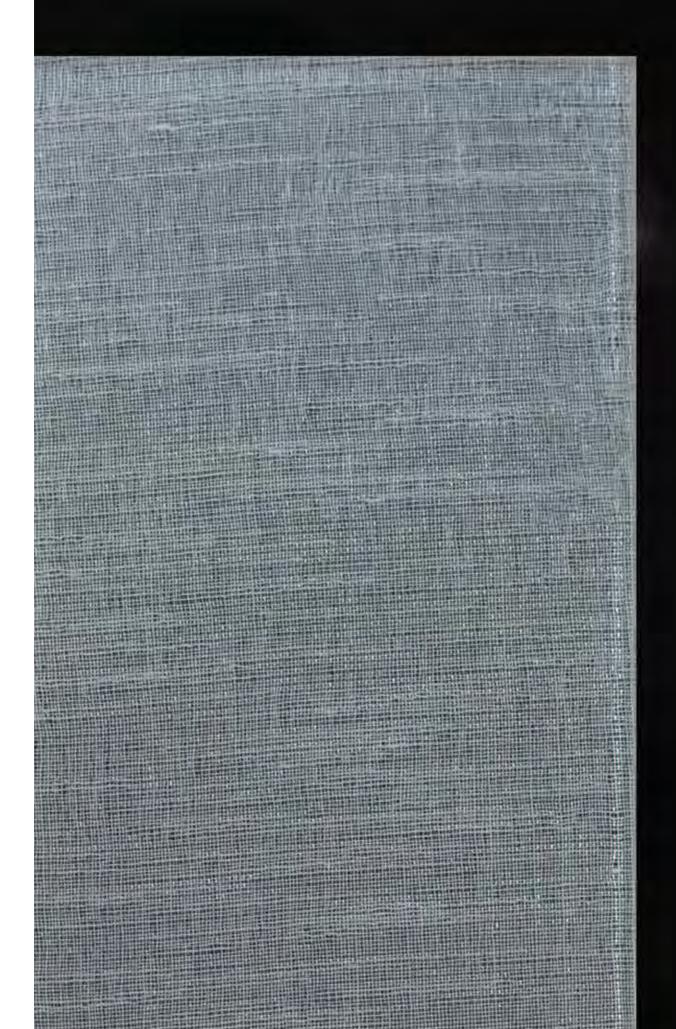

Textile mesh laminating allows you to encapsulate a wide variety of textile meshes within the protective layers of glass.

The decorative and aesthetic qualities of the finely woven gauze through to thick braided weaves are preserved with the structural strength and the practicality of glass. DECORATIONS TEXTILE MESH

DECORATIONS TEXTILE MESH

Our pattern mirror collection delivers an infinite variety of patterns on either a single plate or laminated glass. Applying a mirror to both sides of the glass creates depth, movement, and shade inside the glass panel.