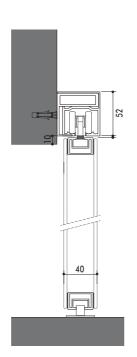

### SIDE VIEW

wall-fitted

ceiling-fitted

### CEILING

SINCRO

WALL CEILING

2 PANELS