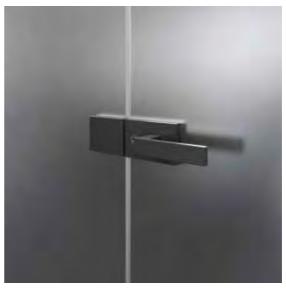

# HANDLES AND LOCKS - ETTA / MAIA / ISSA

**SPACE** ETTA / MAIA

Sliding doors / Pocket doors / Hinged doors

**ARENA** ETTA / MAIA

Sliding doors / Pocket doors / Hinged doors

Handles supplied with the same finishing of the door frame.

ANTHRACITE

RAL

**DASH** ETTA / MAIA

Sliding doors / Pocket doors / Hinged doors

# **GEM** ETTA / MAIA

Sliding doors / Pocket doors / Hinged doors Hinged wind doors MAIA)

# HANDLE600 Ø30

ETTA / MAIA

Sliding doors / Pocket doors / Hinged doors Hinged wind doors MAIA)

# LOCK WITH TUMBTURN

ETTA

Sliding doors / Pocket doors

Handles supplied with the same finishing of the door frame.

### HANDLE1000 Ø30

ETTA / MAIA

Sliding doors / Pocket doors / Hinged doors Hinged wind doors MAIA)

# LOCK WITH KEY CILINDER

ETTA

Sliding doors / Pocket doors