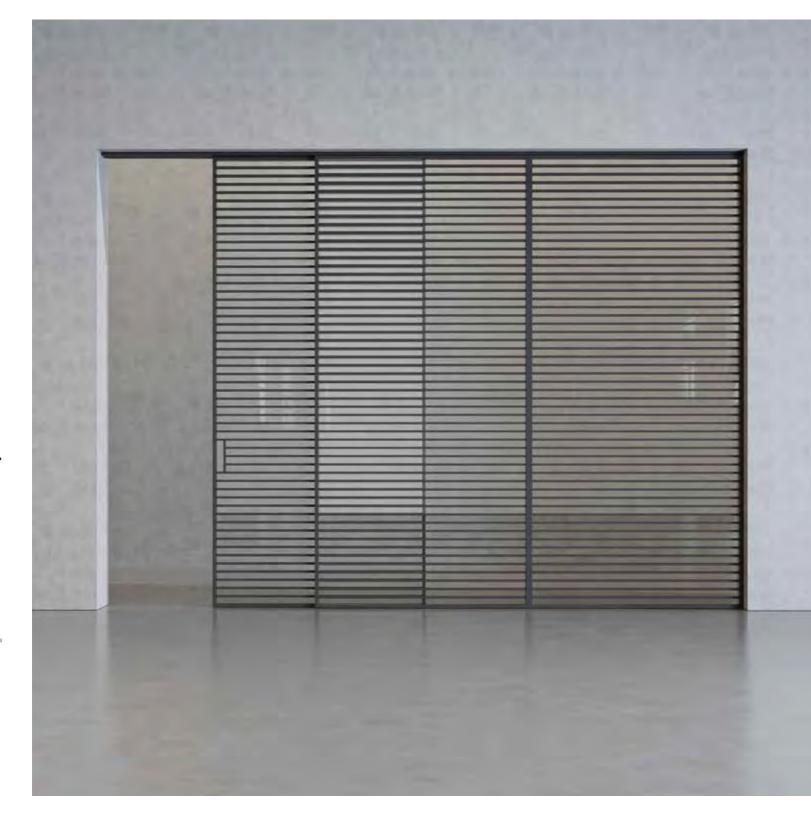

# DECORATIVE CROSSPIECES

SIRIUS

LYRE

VEGA

ALCOR

ORION

# ALCOR

To spice up artistically your own living space, you can choose between several DECORATIVE CROSPIECES. Entering a living area looks like entering into a work of art.

VEGA CRUX URSA

Aluminium finish for the structural elements of the door: