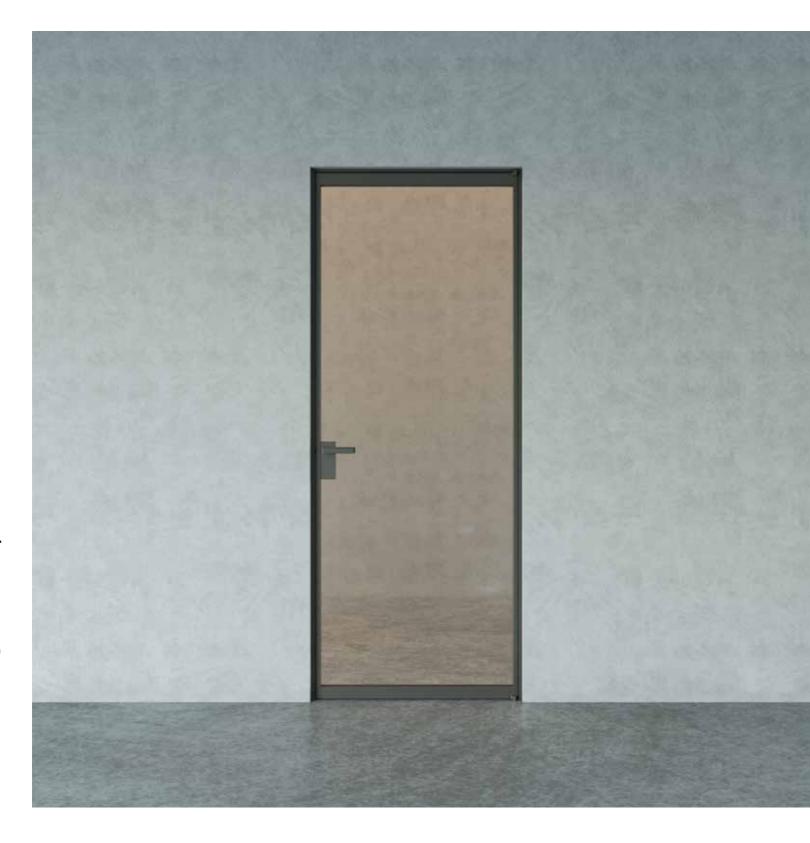

## HINGED DOORS

ETTA

MAIA

ISSA

Hinged doors are traditional door systems with an exceptionally modern look. They can open up to 180 degrees.

SPLIT JAMB

| DIMENSION  | L        | Н         |
|------------|----------|-----------|
| ETTA up to | 700-1500 | 2450-3000 |
| MAIA up to | 700-1300 | 2150-2750 |
| ISSA up to | 700-1500 | 2450-3000 |

All doors are custom-made, and with our collection of decorative glass, you can get an art extension to your home.

Aluminium doors and transparent glass with a wide specter of decorative possibilities stand out because of their captivating aesthetics.

The Hinged doors can blend in with walls or turn into doors with personality.

Glass doors are light and eco-friendly, transmitting light into the space.

They can make a reflection of your space, creating the illusion of a bigger room.