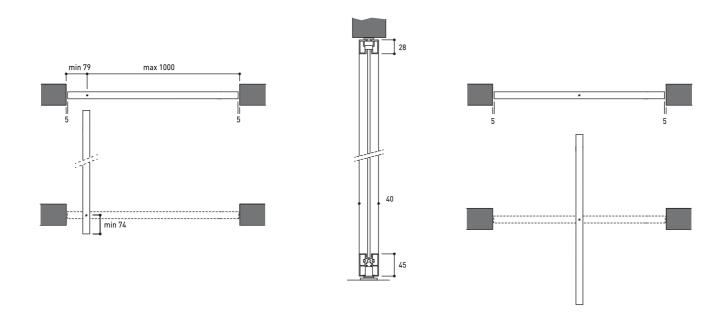

SIDE VIEW

ceiling-fitted

You can create a perfect environment with adaptable

sliding systems.
These TECHNICAL drawings show various possibilities depending on the architecture of your home.

**CEILING** 

WALL

FALSE CEILING

LOAD-BEARING STRUCTURE