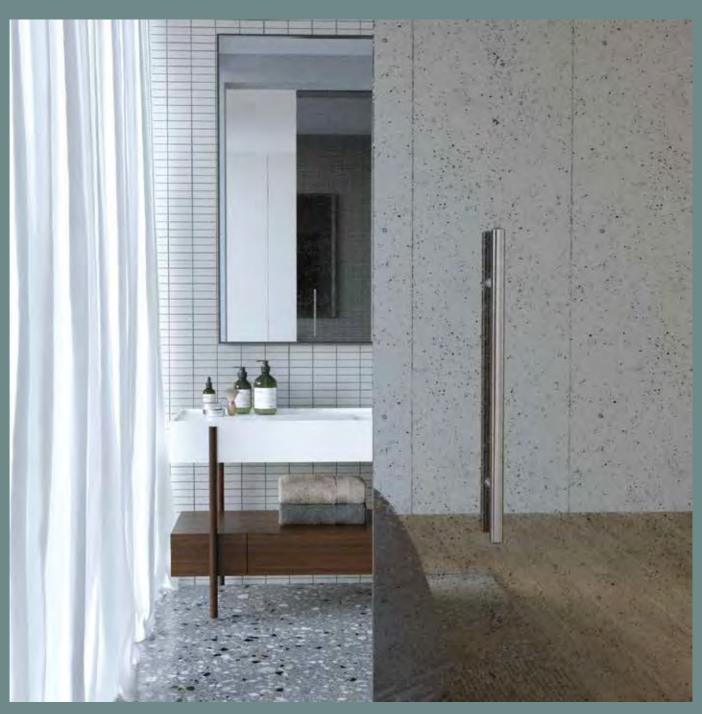

# HANDLES AND LOCKS - ETTA / MAIA / ISSA

**SPACE** ETTA / MAIA

Sliding doors / Pocket doors / Hinged doors

**ARENA** ETTA / MAIA

Sliding doors / Pocket doors / Hinged doors

Handles supplied with the same finishing of the door frame.

# LOCK WITH TUMBTURN

ETTA

Sliding doors / Pocket doors

Handles supplied with the same finishing of the door frame.

# LOCK WITH KEY CILINDER

ETTA

Sliding doors / Pocket doors