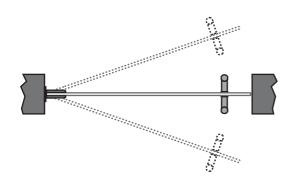

# TECHNICAL SPECIFICATIONS PULL OPENING

HINGED WIND doors have integrated hydraulic hinges with the regulation of closing speed. Hinges mounting supports the weight of the door.

FLOOR

WALL

| DIMENSION  | L        | Н         |
|------------|----------|-----------|
| ETTA up to | 700-1500 | 2450-3000 |
| MAIA up to | 700-1300 | 2150-2750 |
| ISSA up to | 700-1500 | 2450-3000 |

Integrated hydraulic hinge with regulations of closing speed and final sprint of the door. Stop at 0°+90°-90°.

The absence of strike jambs allows a free movement of the door, both push and pull direction.

Integrated hydraulic hinge with regulations of closing speed and final sprint of the door. The absence of strike jambs allows a free movement of the door, both push and pull direction. This system is perfect for places where the wall can't support the door's weight and where the installation of wall hinges isn't possible.