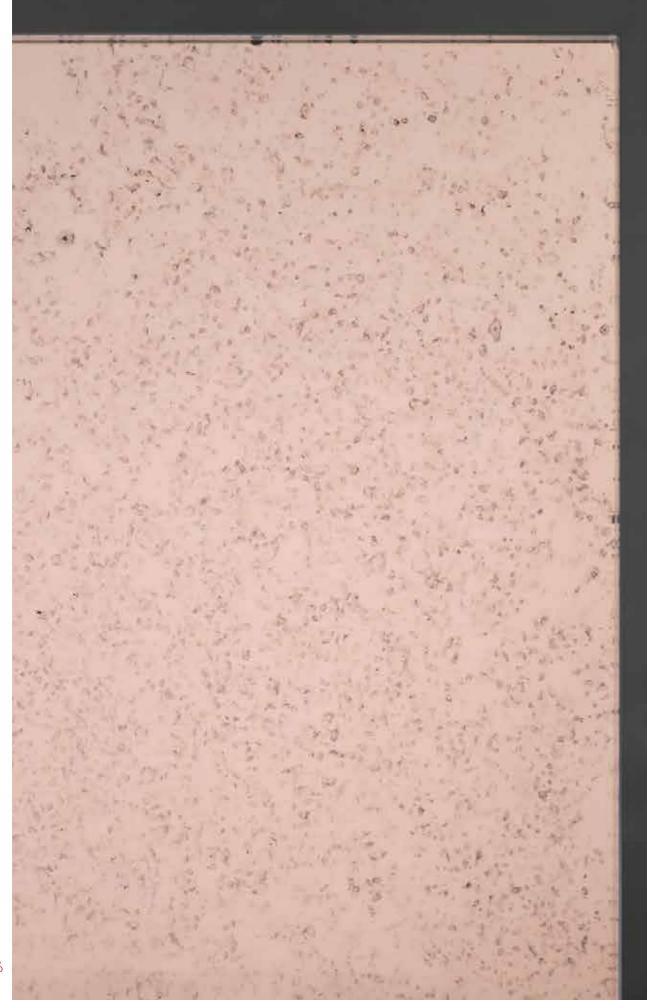

DECORATIONS ETCH GLASS

DECORATIONS

DECORATIONS

ETCH GLASS

Our antique mirrors are handcrafted by applying metal to the surface of the glass to a greater or less degree.

We can achieve heavy, medium, or light levels of the antique effect combined with four different colors; silver, copper, gold, and galena. This bespoke distress technique compliments any area within any interior scheme such as lobbies, bar decoration, feature walls, etc.