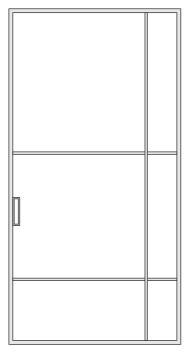

Decorative crosspieces SIRIUS, Top hanged sliding doors Etta, Anthracite Aluminium, Transparent Glass, Handle Space

Folding Doors ETTA, Anthracite Aluminium, Grey Mesh

Hinged Wind door Maia Wall Doors, Satinato Glass, Handle 600 30

# DECORATIVE CROSSPIECES

SIRIUS

LYRE

VEGA

ALCOR

ORION

# SIRIUS