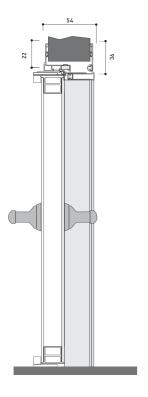

# ETTA MAIA ISSA

The sophisticated design of our glass POCKET DOOR system is ideal for bringing minimalism to living spaces.

Disappearing sliding doors can be installed on standard subframes with frames suitable for the glass thickness.

| DIMENSION  | L        | Н         |
|------------|----------|-----------|
| ETTA up to | 700-1500 | 2450-3000 |
| MAIA up to | 700-1300 | 2150-2750 |
| ISSA up to | 700-1500 | 2450-3000 |

Technical drawing of pocket doors shows us the simplicity of the sliding mechanism.