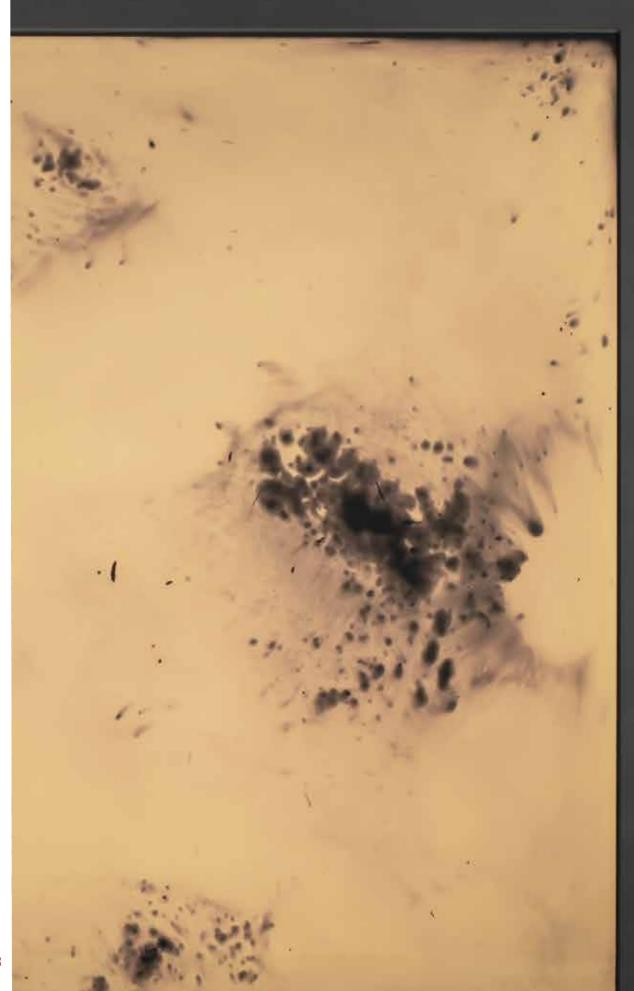

DECORATIONS ETCH GLASS

DECORATIONS

DECORATIONS

ETCH GLASS

Our antique mirrors are handcrafted by applying metal to the surface of the glass to a greater or less degree.

We can achieve heavy, medium, or light levels of the antique effect combined with four different colors; silver, copper, gold, and galena. This bespoke distress technique compliments any area within any interior scheme such as lobbies, bar decoration, feature walls, etc.