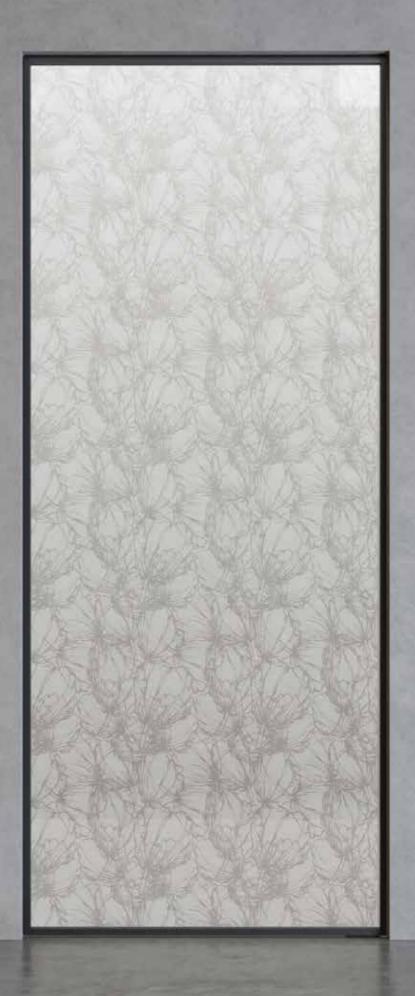

# **DECORATION**

BASIC GLASS

MIRRORS

LACQUERED GLASS

TRANSPARENT COLOR GLASS

ETCH GLASS

ANTIQUE MIRROR

TEXTILE MESH

Textile mesh laminating allows you to encapsulate a wide variety of textile meshes within the protective layers of glass.

The decorative and aesthetic qualities of the finely woven gauze through to thick braided weaves are preserved with the structural strength and the practicality of glass. DECORATIONS TEXTILE MESH