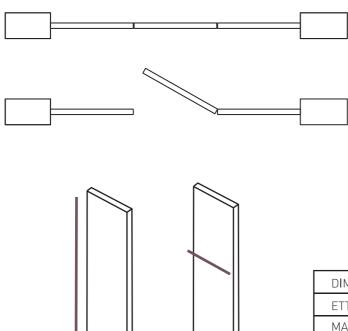

Having folding doors, you can be playful with clear open space that can be transformed into one closed surface any time you want.

| DIMENSION  | L        | Н         |
|------------|----------|-----------|
| ETTA up to | 700-1500 | 2450-3000 |
| MAIA up to | 700-1300 | 2150-2750 |
| ISSA up to | 700-1500 | 2450-3000 |

It is possible to set folding doors in any space of your home. Here are technical drawings for folding doors depending on the type of ceiling.

### SIDE VIEW