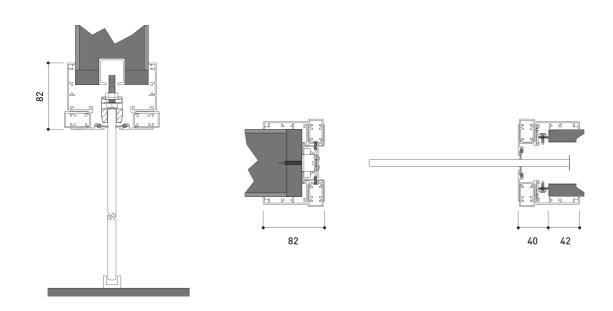

Having folding doors, you can be playful with clear open space that can be transformed into one closed surface any time you want.

| DIMENSION  | L        | Н         |
|------------|----------|-----------|
| ETTA up to | 700-1500 | 2450-3000 |
| MAIA up to | 700-1300 | 2150-2750 |
| ISSA up to | 700-1500 | 2450-3000 |

It is possible to set folding doors in any space of your home. Here are technical drawings for folding doors depending on the type of ceiling.

### SIDE VIEW