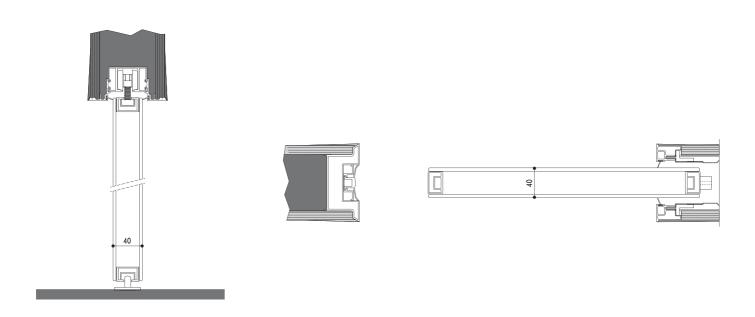

# ETTA MAIA ISSA

The sophisticated design of our glass POCKET DOOR system is ideal for bringing minimalism to living spaces.

Disappearing sliding doors can be installed on standard subframes with frames suitable for the glass thickness.

| DIMENSION  | L        | Н         |
|------------|----------|-----------|
| ETTA up to | 700-1500 | 2450-3000 |
| MAIA up to | 700-1300 | 2150-2750 |
| ISSA up to | 700-1500 | 2450-3000 |

Technical drawing of pocket doors shows us the simplicity of the sliding mechanism.

To bring any design into your ideal space you can choose between several colors of our aluminium frames, with optional RAL colors.

Pocket doors are convenient when it comes to designing your own home. It disappears into the wall, and you can use that space for anything you want.