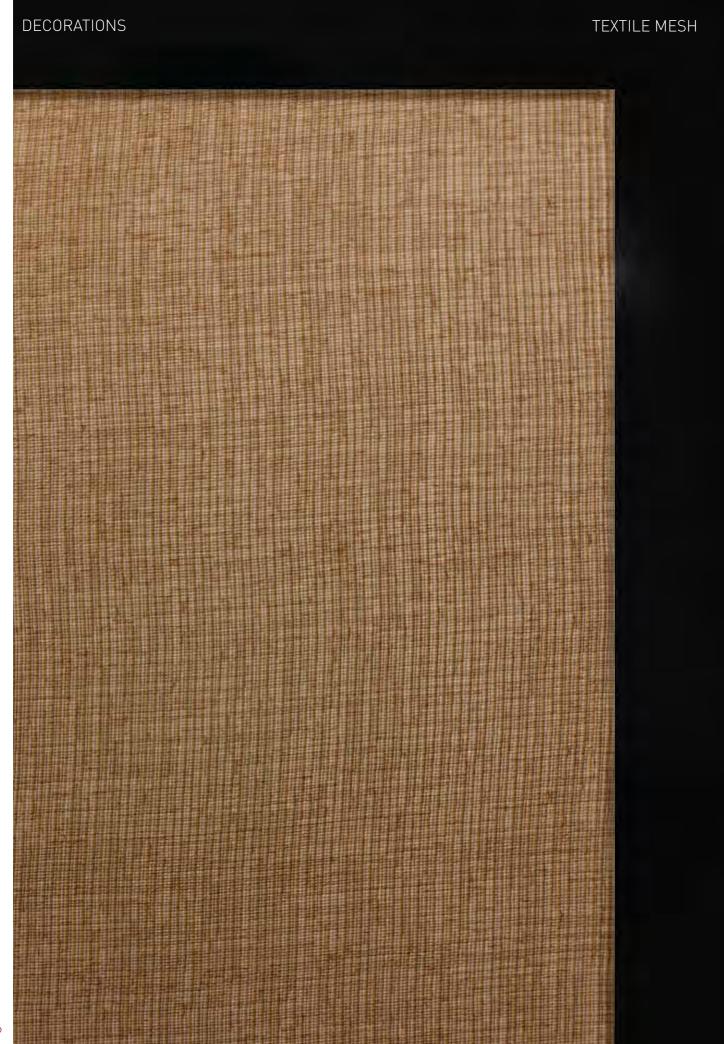

Textile mesh laminating allows you to encapsulate a wide variety of textile meshes within the protective layers of glass.

The decorative and aesthetic qualities of the finely woven gauze through to thick braided weaves are preserved with the structural strength and the practicality of glass. DECORATIONS TEXTILE MESH

DECORATIONS TEXTILE MESH

Our pattern mirror collection delivers an infinite variety of patterns on either a single plate or laminated glass. Applying a mirror to both sides of the glass creates depth, movement, and shade inside the glass panel.