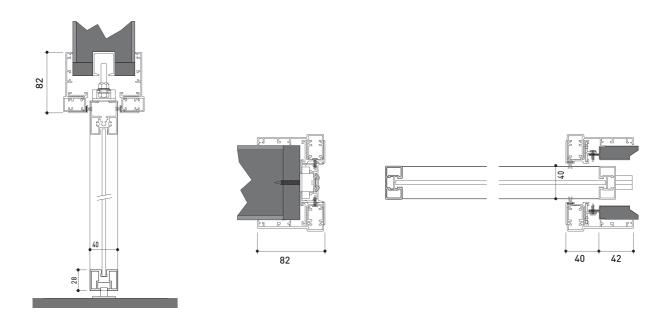

| DIMENSION  | L        | Н         |
|------------|----------|-----------|
| ETTA up to | 700-1500 | 2450-3000 |
| MAIA up to | 700-1300 | 2150-2750 |
| ISSA up to | 700-1500 | 2450-3000 |

Technical drawing of pocket doors shows us the simplicity of the sliding mechanism.