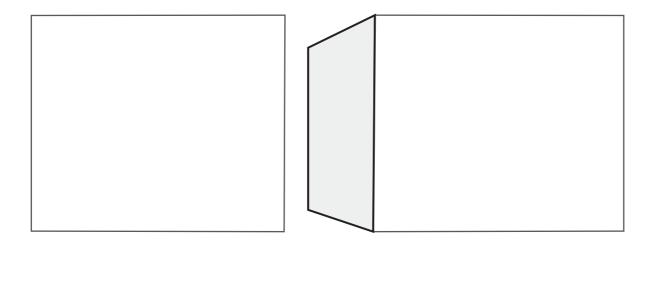

HINGED FLUSH-TO-THE-WALL doors can almost completely blend in with the wall thanks to the concealed hinges.

| DIMENSION  | L        | Ή         |
|------------|----------|-----------|
| ETTA up to | 700-1500 | 2450-3000 |
| MAIA up to | 700-1300 | 2150-2750 |
| ISSA up to | 700-1500 | 2450-3000 |

For HINGED FLUSH-TO-THE-WALL doors, there are two variants of opening. Here are the technical specifications of push opening and pull opening.