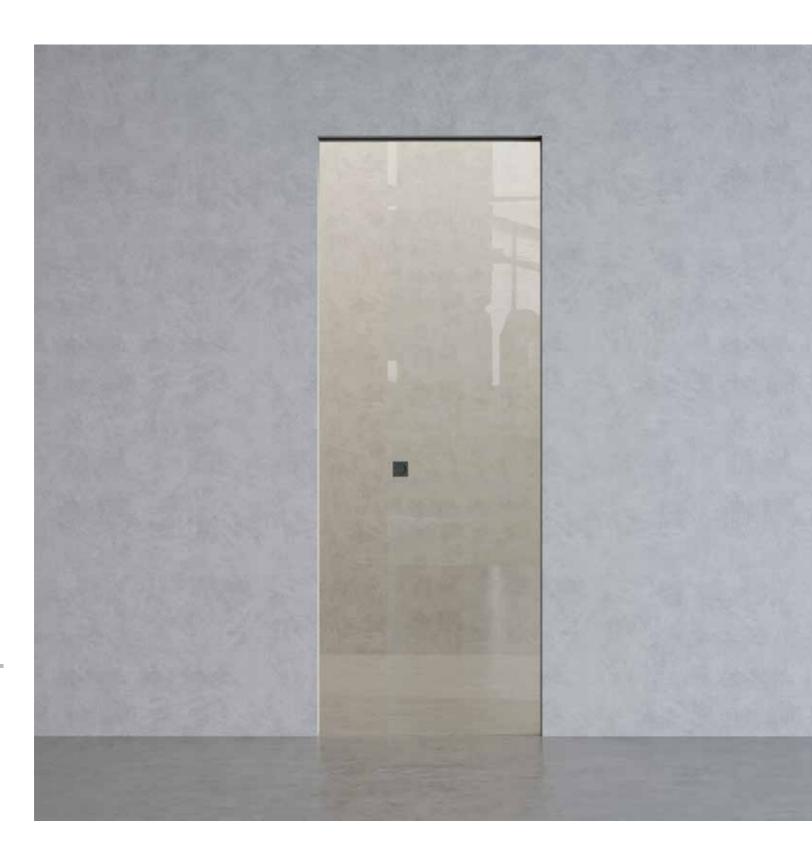

# ETTA MAIA ISSA

The sophisticated design of our glass POCKET DOOR system is ideal for bringing minimalism to living spaces.

Disappearing sliding doors can be installed on standard subframes with frames suitable for the glass thickness.

To bring any design into your ideal space you can choose between several colors of our aluminium frames, with optional RAL colors.

Pocket doors are convenient when it comes to designing your own home. It disappears into the wall, and you can use that space for anything you want.