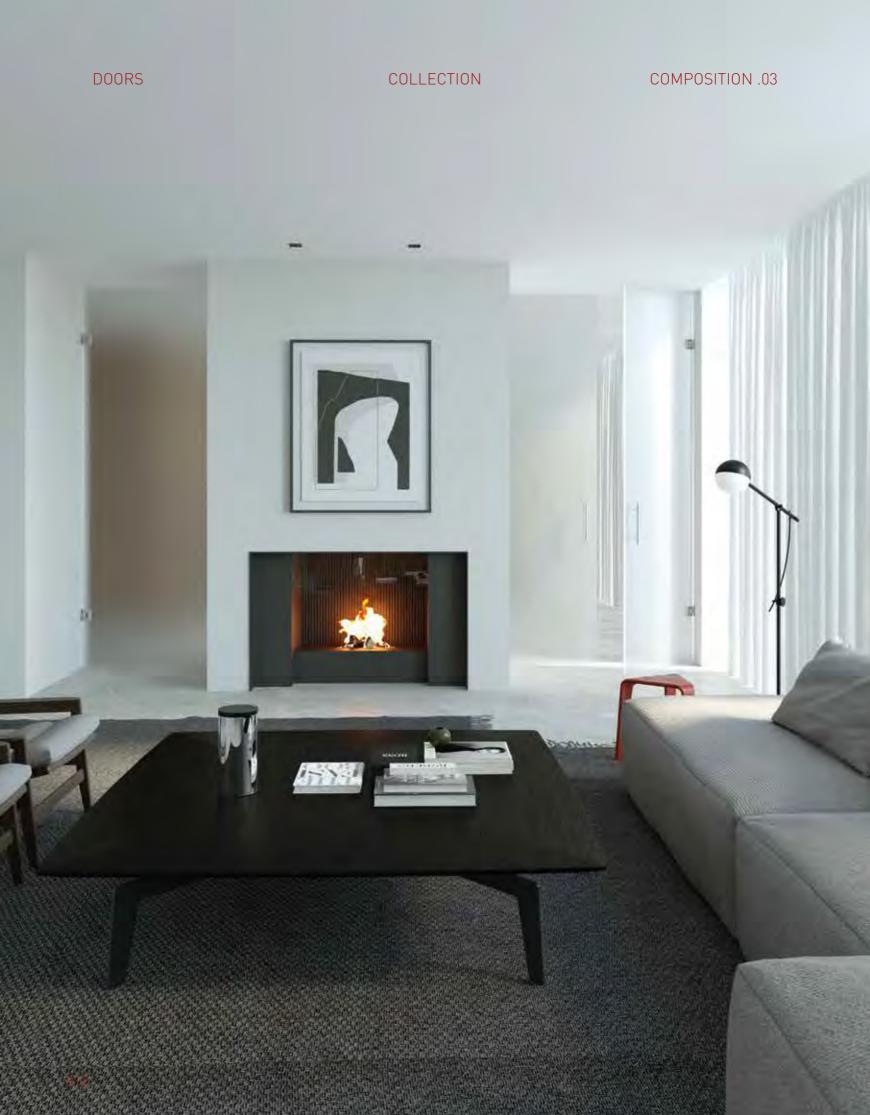

Decorative crosspieces SIRIUS, Top hanged sliding doors Etta, Anthracite Aluminium, Transparent Glass, Handle Space

Folding Doors ETTA, Anthracite Aluminium, Grey Mesh

Hinged Wind door Maia Wall Doors, Satinato Glass, Handle 600 30

Top Hanged Sliding Doors Etta, Anthracite Aluminium, Gride Oxide Glass, Handle Space

Hinged Doors Etta Split Jamb, Anthracite Aluminium, Transparent Color Glass-Deep Orange, Handle Alto

Top Hanged Doors Maia, Silver Aluminium, Silver Smooth Sediment Glass, Handle 100 30

Folding Doors Etta, Ribbed glass, Anthracite Aluminium, Glass

Pivot opening Doors Etta, Decorative Crospieces Vega, Anthracite Aluminium, Grey Glass

Top Hanged Sliding Doors Etta, Decorative Crospieces Alcor Doors, Gold Aluminium. Satinato Glass

Pivot Etta Doors, Anthracite Aluminium, Lacquered Satinato Glass

Partition Walls with Maia Hinged Wind Wall Doors, Silver Aluminium, Micro Etch Spectre Glass, Handle 1000 30

Top Hanged Doors, SilverAluminium, Grey Glass with
Micro Etch - String Handle Arena