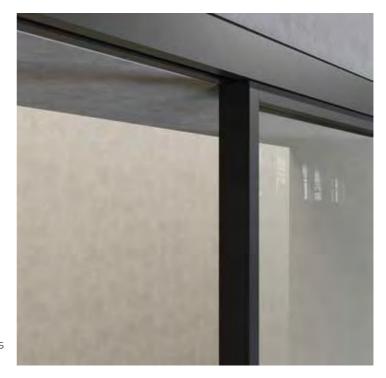

TOP HANGED SLIDING doors with a sliding system are the best way of saving space with efficient and decorative use.

| DIMENSION  | L        | Н         |
|------------|----------|-----------|
| ETTA up to | 700-1500 | 2450-3000 |
| MAIA up to | 700-1300 | 2150-2750 |
| ISSA up to | 700-1500 | 2450-3000 |

SIDE VIEW

ceiling-fitted

You can create a perfect environment with adaptable

sliding systems.
These TECHNICAL drawings show various possibilities depending on the architecture of your home.

**CEILING** 

WALL