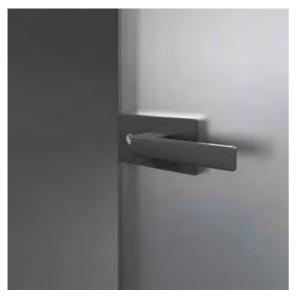

# HANDLES AND LOCKS - ETTA / MAIA / ISSA

**SPACE** ETTA / MAIA

Sliding doors / Pocket doors / Hinged doors

**ARENA** ETTA / MAIA

Sliding doors / Pocket doors / Hinged doors

Handles supplied with the same finishing of the door frame.

# HANDLE600 Ø30

ETTA / MAIA

Sliding doors / Pocket doors / Hinged doors Hinged wind doors MAIA)

### HANDLE1000 Ø30

ETTA / MAIA

Sliding doors / Pocket doors / Hinged doors Hinged wind doors MAIA)