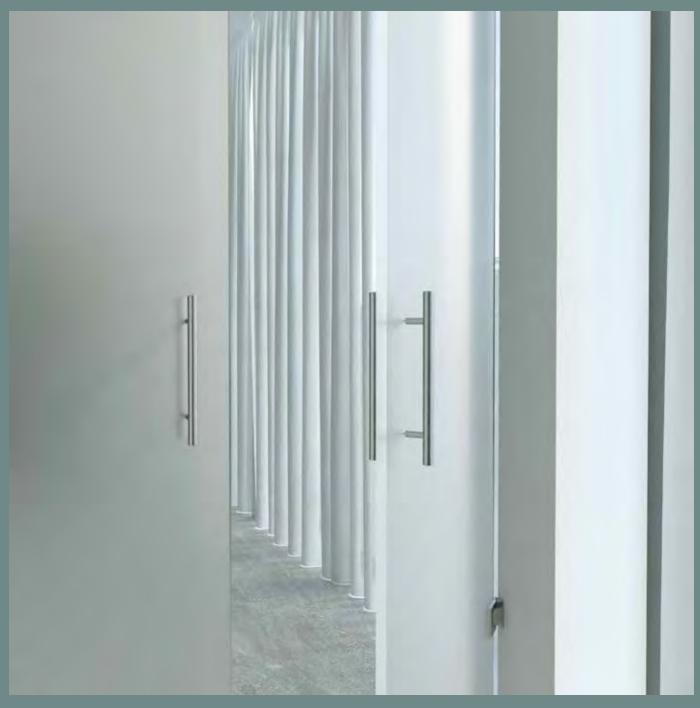

# HANDLES AND LOCKS - ETTA / MAIA / ISSA

**SPACE** ETTA / MAIA

Sliding doors / Pocket doors / Hinged doors

**ARENA** ETTA / MAIA

Sliding doors / Pocket doors / Hinged doors

Handles supplied with the same finishing of the door frame.

# LOCK WITH TUMBTURN

ETTA

Sliding doors / Pocket doors

Handles supplied with the same finishing of the door frame.

# LOCK WITH KEY CILINDER

ETTA

Sliding doors / Pocket doors