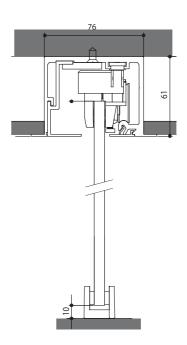

# ETTA ISSA

The pivot door has an opening up to 360°. The full-height hinge enables the elimination of frames and traditional hinges, enhancing the simplicity of the door.

| DIMENSION  | L        | Н         |
|------------|----------|-----------|
| ETTA up to | 700-1500 | 2450-3000 |
| MAIA up to | 700-1300 | 2150-2750 |
| ISSA up to | 700-1500 | 2450-3000 |

Pivot doors can have a side opening or a central opening. The wide and playful opening of this type of door complements contemporary architecture.

TECHNICAL DETAILS

With a gentle push on the comfortable handle on the long side of the frame the door delicately glides open.