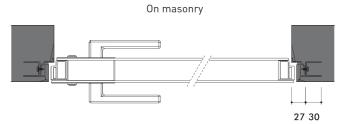

For HINGED FLUSH-TO-THE-WALL doors, there are two variants of opening. Here are the technical specifications of push opening and pull opening.

# TECHNICAL SPECIFICATIONS PULL OPENING

HINGED WIND doors have integrated hydraulic hinges with the regulation of closing speed. Hinges mounting supports the weight of the door.

FLOOR

WALL

| DIMENSION  | L        | Н         |
|------------|----------|-----------|
| ETTA up to | 700-1500 | 2450-3000 |
| MAIA up to | 700-1300 | 2150-2750 |
| ISSA up to | 700-1500 | 2450-3000 |