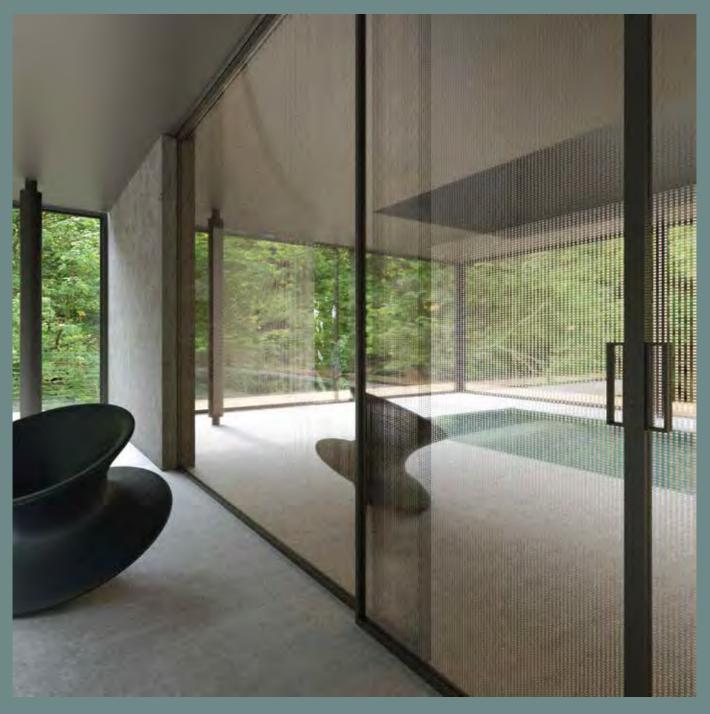

Decorative crosspieces SIRIUS, Top hanged sliding doors Etta, Anthracite Aluminium, Transparent Glass, Handle Space

Folding Doors ETTA, Anthracite Aluminium, Grey Mesh

Hinged Wind door Maia Wall Doors, Satinato Glass, Handle 600 30

Top Hanged Sliding Doors Etta, Anthracite Aluminium, Gride Oxide Glass, Handle Space

Hinged Doors Etta Split Jamb, Anthracite Aluminium, Transparent Color Glass-Deep Orange, Handle Alto

Top Hanged Doors Maia, Silver Aluminium, Silver Smooth Sediment Glass, Handle 100 30

Folding Doors Etta, Ribbed glass, Anthracite Aluminium, Glass

Pivot opening Doors Etta, Decorative Crospieces Vega, Anthracite Aluminium, Grey Glass

Top Hanged Sliding Doors Etta, Decorative Crospieces Alcor Doors, Gold Aluminium. Satinato Glass

Pivot Etta Doors, Anthracite Aluminium, Lacquered Satinato Glass

Partition Walls with Maia Hinged Wind Wall Doors, Silver Aluminium, Micro Etch Spectre Glass, Handle 1000 30

Top Hanged Doors, SilverAluminium, Grey Glass with
Micro Etch - String Handle Arena