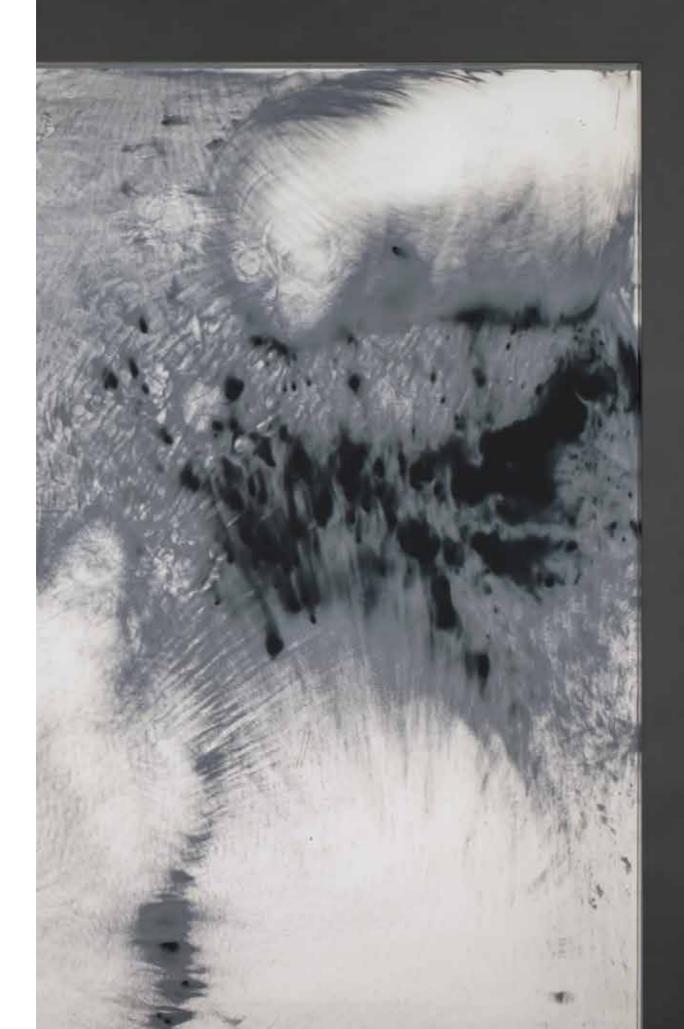

DECORATIONS ETCH GLASS

DECORATIONS

DECORATIONS

ETCH GLASS

Our antique mirrors are handcrafted by applying metal to the surface of the glass to a greater or less degree.

We can achieve heavy, medium, or light levels of the antique effect combined with four different colors; silver, copper, gold, and galena. This bespoke distress technique compliments any area within any interior scheme such as lobbies, bar decoration, feature walls, etc.