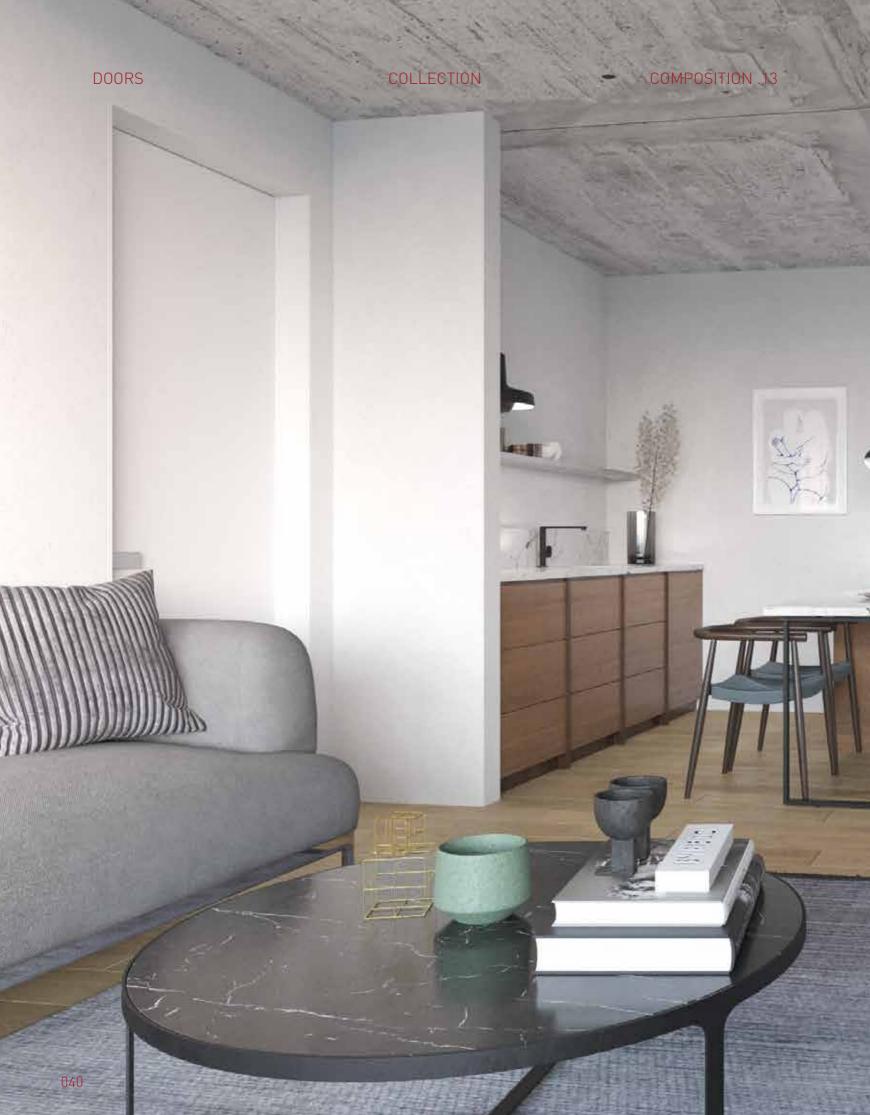

Decorative crosspieces SIRIUS, Top hanged sliding doors Etta, Anthracite Aluminium, Transparent Glass, Handle Space

Folding Doors ETTA, Anthracite Aluminium, Grey Mesh

Hinged Wind door Maia Wall Doors, Satinato Glass, Handle 600 30

Top Hanged Sliding Doors Etta, Anthracite Aluminium, Gride Oxide Glass, Handle Space

Hinged Doors Etta Split Jamb, Anthracite Aluminium, Transparent Color Glass-Deep Orange, Handle Alto

Top Hanged Doors Maia, Silver Aluminium, Silver Smooth Sediment Glass, Handle 100 30

Folding Doors Etta, Ribbed glass, Anthracite Aluminium, Glass

Pivot opening Doors Etta, Decorative Crospieces Vega, Anthracite Aluminium, Grey Glass

Top Hanged Sliding Doors Etta, Decorative Crospieces Alcor Doors, Gold Aluminium. Satinato Glass

Pivot Etta Doors, Anthracite Aluminium, Lacquered Satinato Glass

Partition Walls with Maia Hinged Wind Wall Doors, Silver Aluminium, Micro Etch Spectre Glass, Handle 1000 30

Top Hanged Doors, SilverAluminium, Grey Glass with
Micro Etch - String Handle Arena