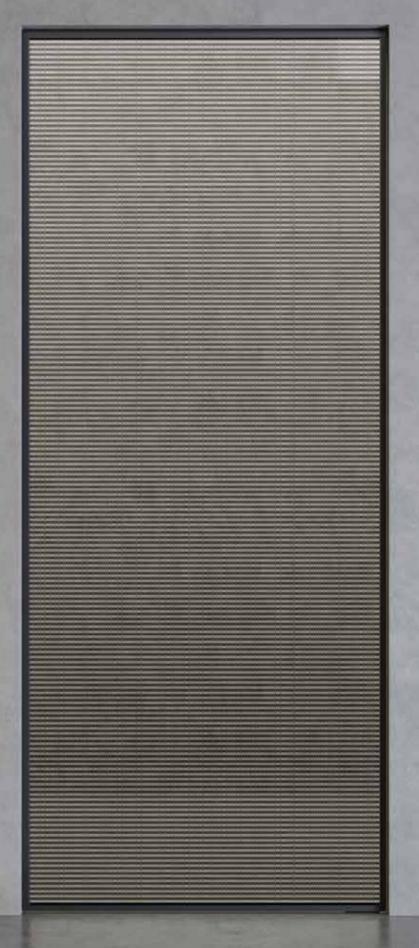

DECORATIONS TEXTILE MESH

Our pattern mirror collection delivers an infinite variety of patterns on either a single plate or laminated glass. Applying a mirror to both sides of the glass creates depth, movement, and shade inside the glass panel.

Pattern mirrors are an excellent solution for interior walls and space partitions by reflecting light, adding privacy, and creating a luxury feel.

DECORATIONS PATTERN MIRROR

DECORATIONS PATTERN MIRROR

DECORATIONS

## PATTERN MIRROR

Created by visual artist and textile designer, the collection brings together innovative and experimental views on the textile world, which he merges with ArtaGlass production technologies.