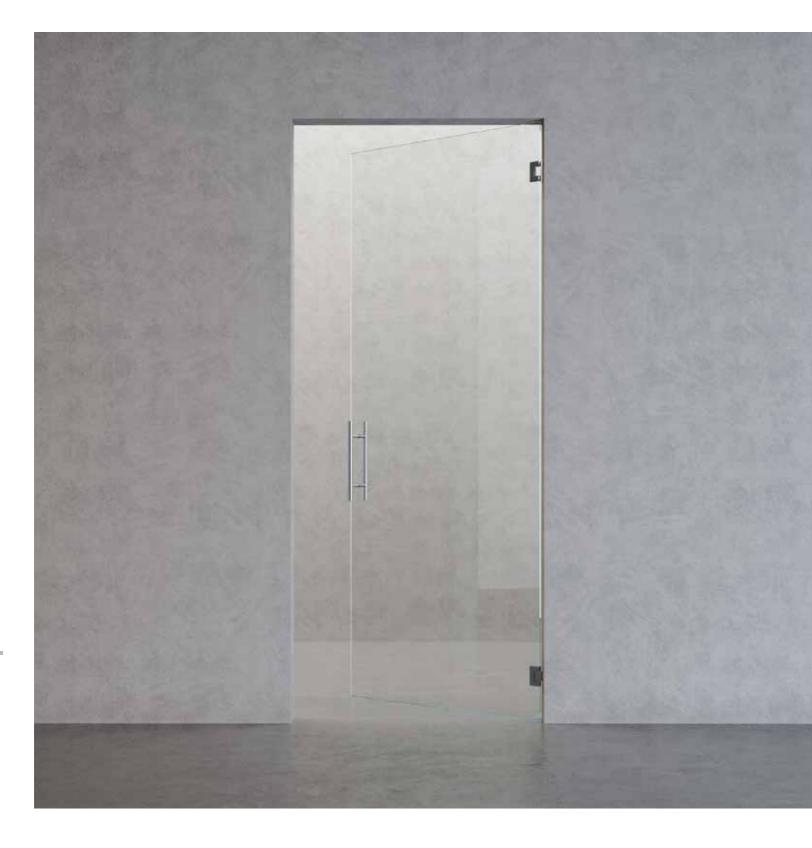

## HINGED DOORS

ETTA

MAIA

ISSA

Hinged doors are traditional door systems with an exceptionally modern look. They can open up to 180 degrees.

SPLIT JAMB

| DIMENSION  | L        | Н         |
|------------|----------|-----------|
| ETTA up to | 700-1500 | 2450-3000 |
| MAIA up to | 700-1300 | 2150-2750 |
| ISSA up to | 700-1500 | 2450-3000 |

All doors are custom-made, and with our collection of decorative glass, you can get an art extension to your home.

Aluminium doors and transparent glass with a wide specter of decorative possibilities stand out because of their captivating aesthetics.

The Hinged doors can blend in with walls or turn into doors with personality.

Glass doors are light and eco-friendly, transmitting light into the space.

They can make a reflection of your space, creating the illusion of a bigger room.