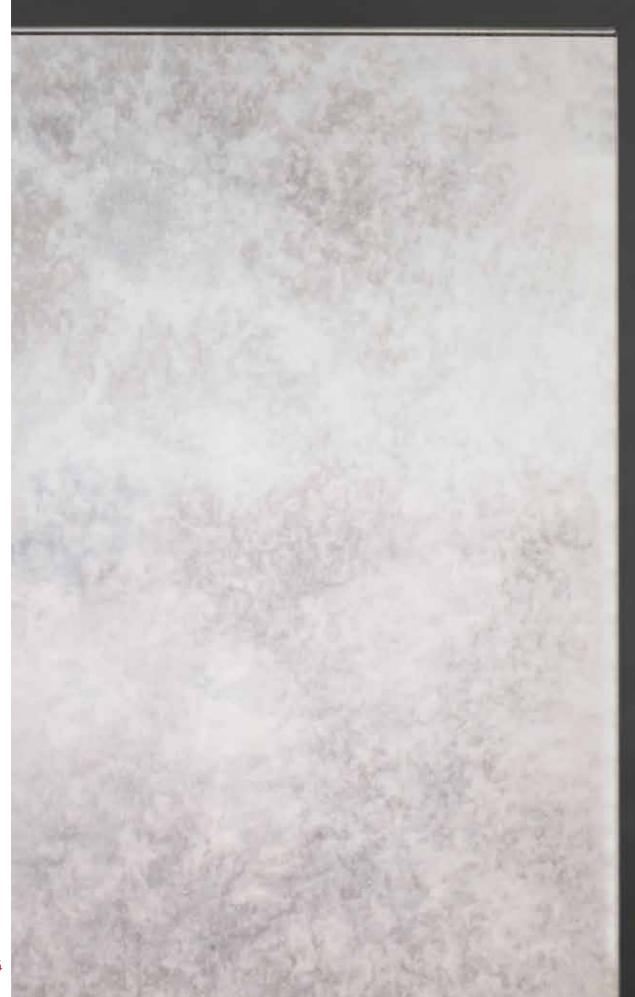

DECORATIONS ETCH GLASS

DECORATIONS

DECORATIONS

ETCH GLASS

Our antique mirrors are handcrafted by applying metal to the surface of the glass to a greater or less degree.

We can achieve heavy, medium, or light levels of the antique effect combined with four different colors; silver, copper, gold, and galena. This bespoke distress technique compliments any area within any interior scheme such as lobbies, bar decoration, feature walls, etc.