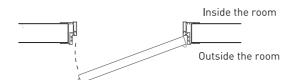

# ETTA MAIA ISSA

The sophisticated design of our glass POCKET DOOR system is ideal for bringing minimalism to living spaces.

Disappearing sliding doors can be installed on standard subframes with frames suitable for the glass thickness.

| DIMENSION  | L        | Н         |
|------------|----------|-----------|
| ETTA up to | 700-1500 | 2450-3000 |
| MAIA up to | 700-1300 | 2150-2750 |
| ISSA up to | 700-1500 | 2450-3000 |

Technical drawing of pocket doors shows us the simplicity of the sliding mechanism.