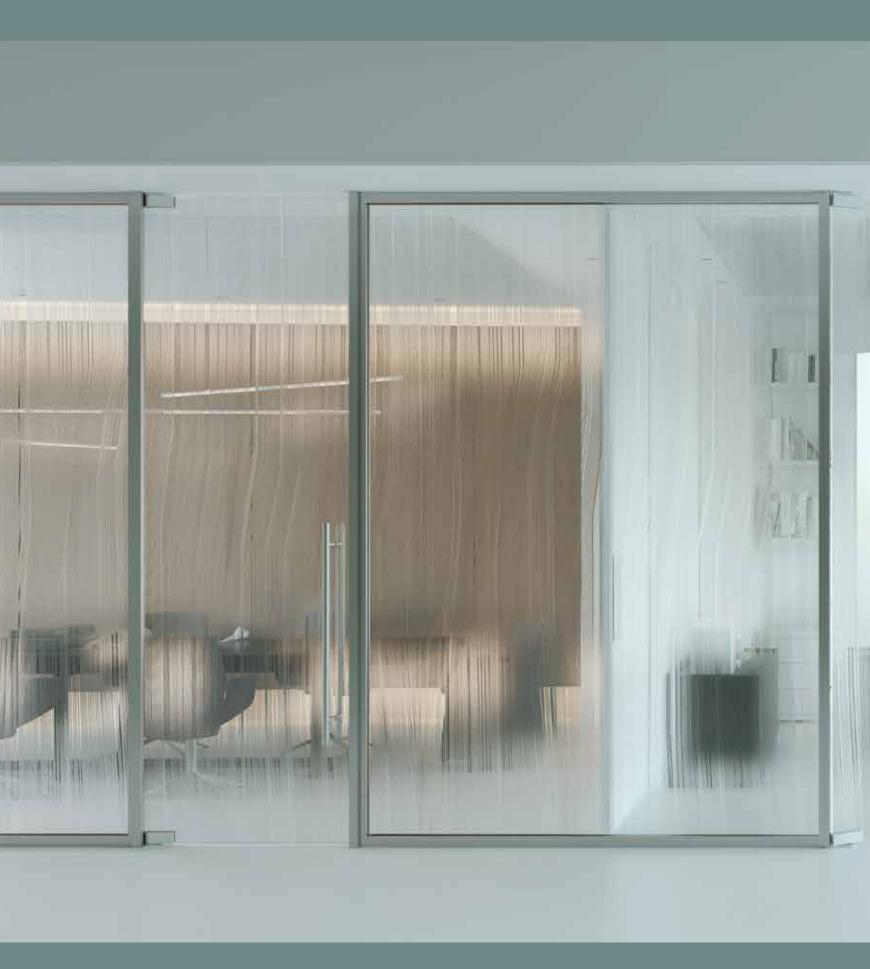

PARTITION DOORS WITH WALLS

DECORATIVE CROSSPIECES

| TOP HANGED SLIDING DOORS |
|--------------------------|
| ETTA<br>MAIA<br>ISSA     |
|                          |
|                          |
|                          |

TOP HANGED SLIDING doors with a sliding system are the best way of saving space with efficient and decorative use.

| DIMENSION  | L        | Н         |
|------------|----------|-----------|
| ETTA up to | 700-1500 | 2450-3000 |
| MAIA up to | 700-1300 | 2150-2750 |
| ISSA up to | 700-1500 | 2450-3000 |

# ETTA MAIA ISSA

The sophisticated design of our glass POCKET DOOR system is ideal for bringing minimalism to living spaces.

Disappearing sliding doors can be installed on standard subframes with frames suitable for the glass thickness.