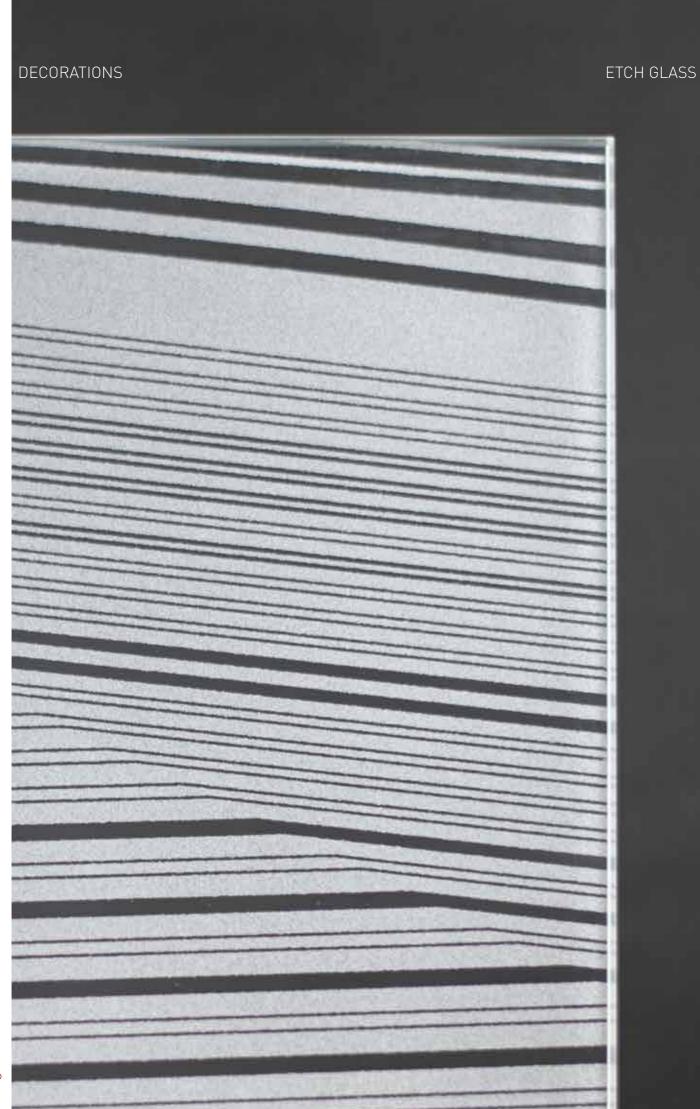

With our innovative micro Etch technique, we can produce any design on glass in a translucent and smooth satin finish.

The surface itself is durable and long-lasting. Our collections provide numerous varieties of patterns in combination with our other glass techniques and technologies.

DECORATIONS ETCH GLASS

DECORATIONS

DECORATIONS

ETCH GLASS

Our antique mirrors are handcrafted by applying metal to the surface of the glass to a greater or less degree.

We can achieve heavy, medium, or light levels of the antique effect combined with four different colors; silver, copper, gold, and galena. This bespoke distress technique compliments any area within any interior scheme such as lobbies, bar decoration, feature walls, etc.