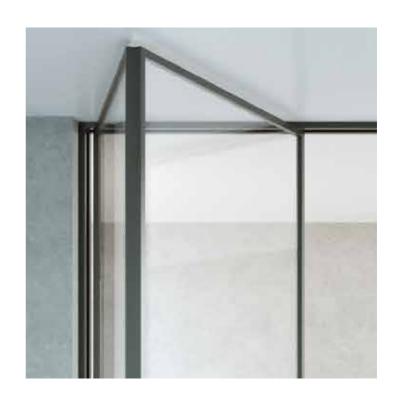

# ETTA ISSA

The pivot door has an opening up to 360°. The full-height hinge enables the elimination of frames and traditional hinges, enhancing the simplicity of the door.

| DIMENSION  | L        | Н         |
|------------|----------|-----------|
| ETTA up to | 700-1500 | 2450-3000 |
| MAIA up to | 700-1300 | 2150-2750 |
| ISSA up to | 700-1500 | 2450-3000 |

Pivot doors can have a side opening or a central opening. The wide and playful opening of this type of door complements contemporary architecture.

TECHNICAL DETAILS

With a gentle push on the comfortable handle on the long side of the frame the door delicately glides open.