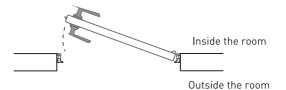

TOP HANGED SLIDING doors with a sliding system are the best way of saving space with efficient and decorative use.

| DIMENSION  | L        | Н         |
|------------|----------|-----------|
| ETTA up to | 700-1500 | 2450-3000 |
| MAIA up to | 700-1300 | 2150-2750 |
| ISSA up to | 700-1500 | 2450-3000 |

SIDE VIEW

ceiling-fitted

You can create a perfect environment with adaptable

sliding systems.
These TECHNICAL drawings show various possibilities depending on the architecture of your home.

**CEILING** 

WALL