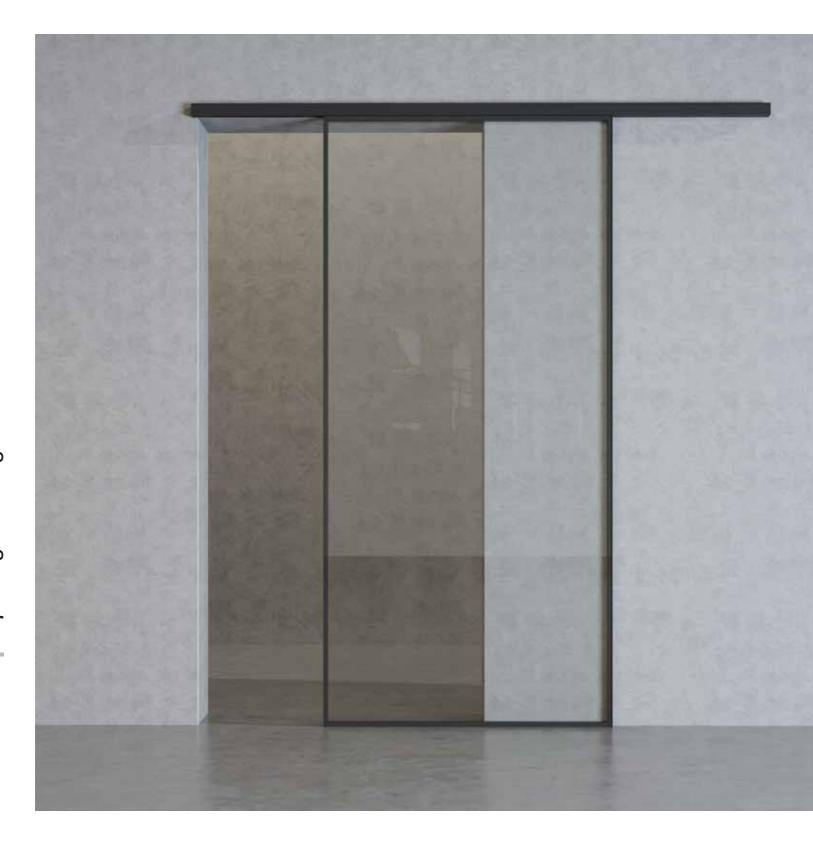

# ETTA MAIA ISSA

The sophisticated design of our glass POCKET DOOR system is ideal for bringing minimalism to living spaces.

Disappearing sliding doors can be installed on standard subframes with frames suitable for the glass thickness.

To bring any design into your ideal space you can choose between several colors of our aluminium frames, with optional RAL colors.

Pocket doors are convenient when it comes to designing your own home. It disappears into the wall, and you can use that space for anything you want.

You can choose between several types of pocket doors. If you prefer a split jamb without any aluminium frame on the glass, we are talking about MAIA SPLIT JAMB.

The contrast of two surfaces makes decoration to your wall.