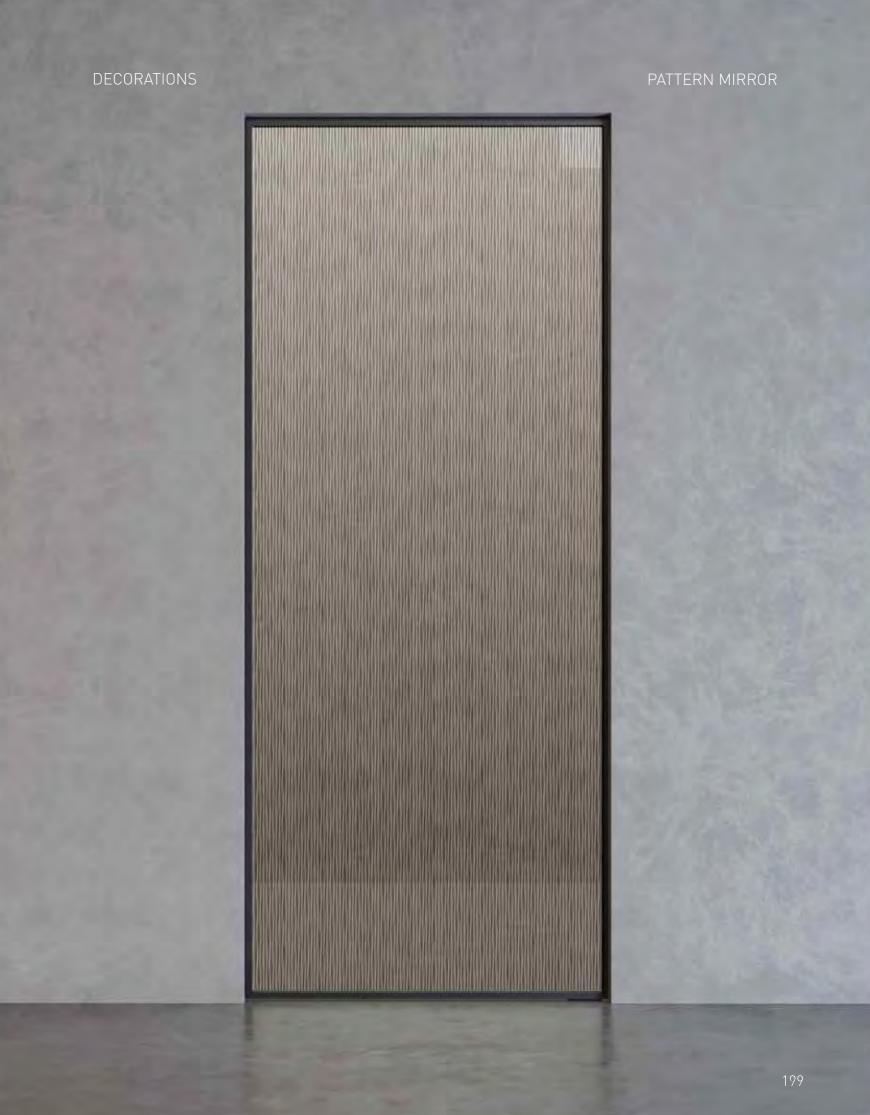

DECORATIONS TEXTILE MESH

Our pattern mirror collection delivers an infinite variety of patterns on either a single plate or laminated glass. Applying a mirror to both sides of the glass creates depth, movement, and shade inside the glass panel.

Pattern mirrors are an excellent solution for interior walls and space partitions by reflecting light, adding privacy, and creating a luxury feel.

DECORATIONS PATTERN MIRROR

DECORATIONS PATTERN MIRROR

DECORATIONS