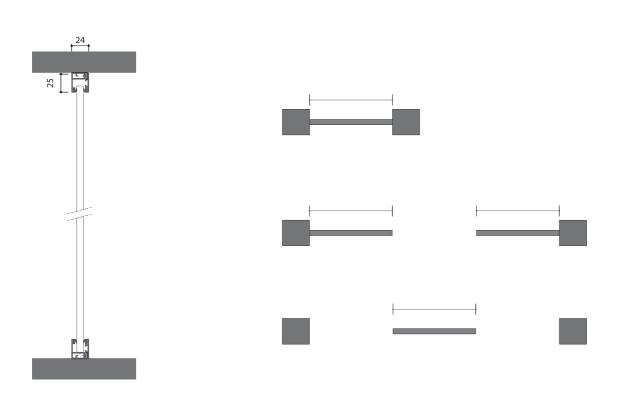

SIDE VIEW

ceiling-fitted

You can create a perfect environment with adaptable

sliding systems.
These TECHNICAL drawings show various possibilities depending on the architecture of your home.

**CEILING** 

WALL

FALSE CEILING

LOAD-BEARING STRUCTURE