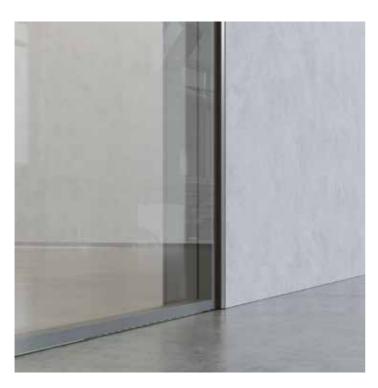

You can choose between several types of pocket doors. If you prefer a split jamb without any aluminium frame on the glass, we are talking about MAIA SPLIT JAMB.

The contrast of two surfaces makes decoration to your wall.

Clean and minimal decoration, without any aluminium frame, glass is simply fading into the wall.

That link between two spaces appears, and again we have visible separation.

Pocket doors are excellent for optimizing space allowing freedom in planning.