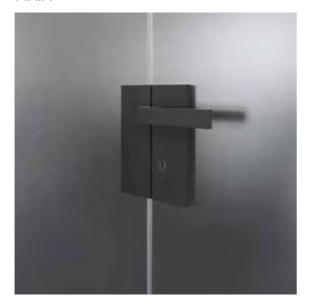

# HANDLES AND LOCKS - ETTA / MAIA / ISSA

**SPACE** ETTA / MAIA

Sliding doors / Pocket doors / Hinged doors

**ARENA** ETTA / MAIA

Sliding doors / Pocket doors / Hinged doors

Handles supplied with the same finishing of the door frame.

ANTHRACITE

RAL

**DASH** ETTA / MAIA

Sliding doors / Pocket doors / Hinged doors

# **GEM** ETTA / MAIA

Sliding doors / Pocket doors / Hinged doors Hinged wind doors MAIA)

# HANDLE600 Ø30

ETTA / MAIA

Sliding doors / Pocket doors / Hinged doors Hinged wind doors MAIA)

# LOCK WITH TUMBTURN

ETTA

Sliding doors / Pocket doors

Handles supplied with the same finishing of the door frame.

### HANDLE1000 Ø30

ETTA / MAIA

Sliding doors / Pocket doors / Hinged doors Hinged wind doors MAIA)

# LOCK WITH KEY CILINDER

ETTA

Sliding doors / Pocket doors