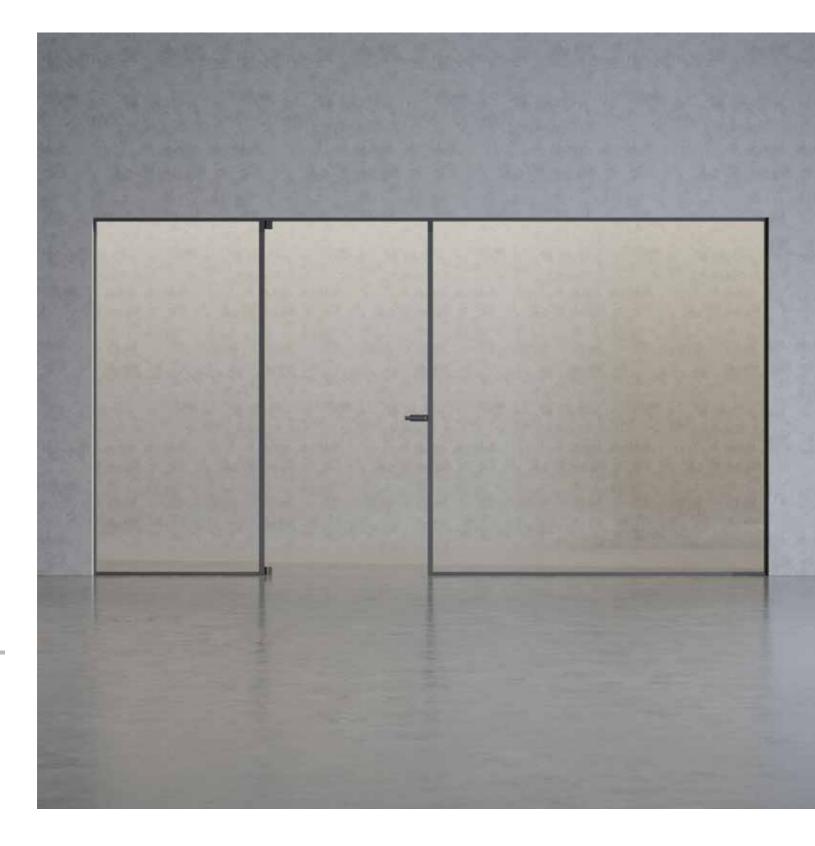

## HINGED DOORS

ETTA

MAIA

ISSA

Hinged doors are traditional door systems with an exceptionally modern look. They can open up to 180 degrees.

SPLIT JAMB

| DIMENSION  | L        | Н         |
|------------|----------|-----------|
| ETTA up to | 700-1500 | 2450-3000 |
| MAIA up to | 700-1300 | 2150-2750 |
| ISSA up to | 700-1500 | 2450-3000 |

All doors are custom-made, and with our collection of decorative glass, you can get an art extension to your home.

Aluminium doors and transparent glass with a wide specter of decorative possibilities stand out because of their captivating aesthetics.

The Hinged doors can blend in with walls or turn into doors with personality.

Glass doors are light and eco-friendly, transmitting light into the space.

They can make a reflection of your space, creating the illusion of a bigger room.