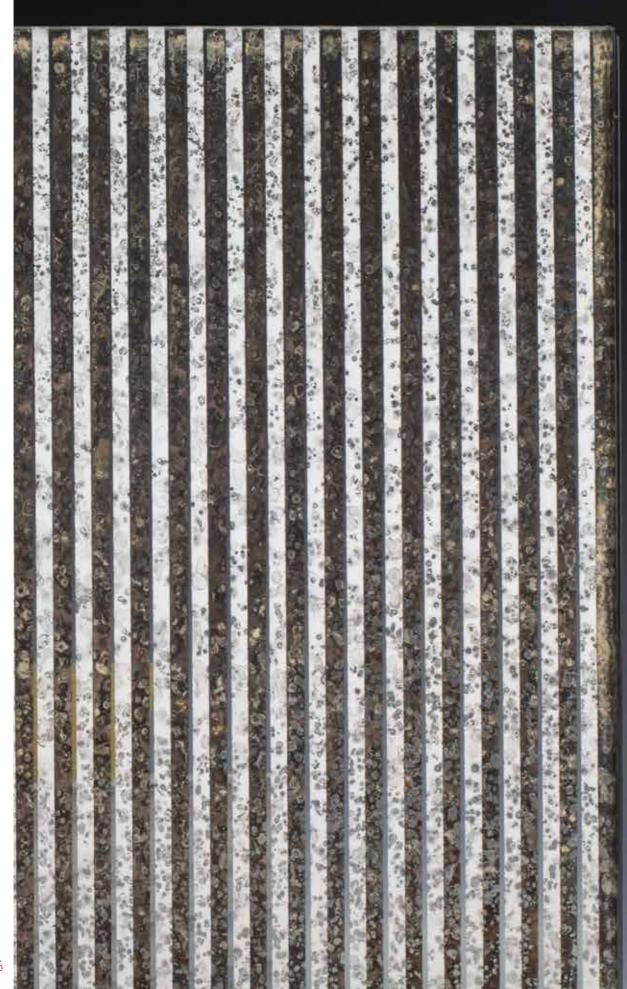

DECORATIONS TEXTILE MESH

Our pattern mirror collection delivers an infinite variety of patterns on either a single plate or laminated glass. Applying a mirror to both sides of the glass creates depth, movement, and shade inside the glass panel.

Pattern mirrors are an excellent solution for interior walls and space partitions by reflecting light, adding privacy, and creating a luxury feel.

DECORATIONS PATTERN MIRROR

DECORATIONS PATTERN MIRROR

DECORATIONS