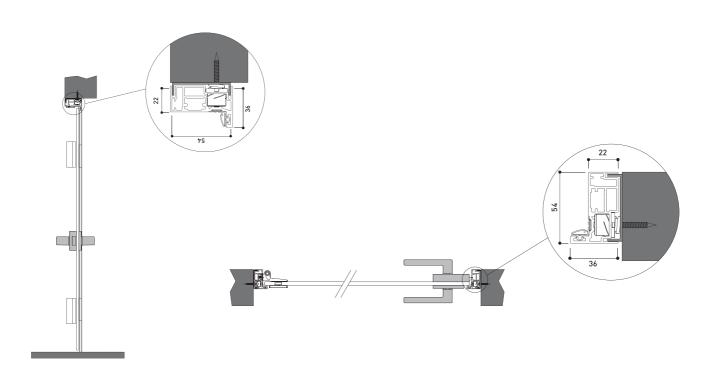

TOP HANGED SLIDING doors with a sliding system are the best way of saving space with efficient and decorative use.

| DIMENSION  | L        | Н         |
|------------|----------|-----------|
| ETTA up to | 700-1500 | 2450-3000 |
| MAIA up to | 700-1300 | 2150-2750 |
| ISSA up to | 700-1500 | 2450-3000 |

SIDE VIEW

ceiling-fitted

You can create a perfect environment with adaptable

sliding systems.
These TECHNICAL drawings show various possibilities depending on the architecture of your home.

**CEILING** 

WALL

FALSE CEILING

LOAD-BEARING STRUCTURE

### SIDE VIEW

### CEILING

WALL CEILING

FALSE CEILING

### SIDE VIEW

wall-fitted

ceiling-fitted

### CEILING

SINCRO

WALL CEILING

2 PANELS

### CEILING

WALL

FALSE CEILING