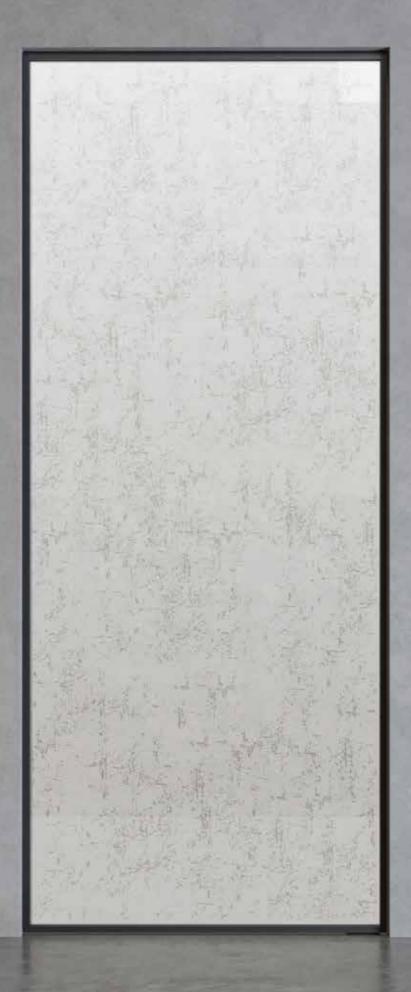

# **DECORATION**

BASIC GLASS

MIRRORS

LACQUERED GLASS

TRANSPARENT COLOR GLASS

ETCH GLASS

ANTIQUE MIRROR

TEXTILE MESH

PATTERN MIRROR

TEXTILE BY SILVIO

Having natural light in our homes is not always the case, especially in smaller or compartmentalized spaces. Interior glass elements add a ton of architectural intrigue, even in spaces that initially look like a plain white box.

DECORATIONS TEXTILE MESH

Our pattern mirror collection delivers an infinite variety of patterns on either a single plate or laminated glass. Applying a mirror to both sides of the glass creates depth, movement, and shade inside the glass panel.

Pattern mirrors are an excellent solution for interior walls and space partitions by reflecting light, adding privacy, and creating a luxury feel.

DECORATIONS PATTERN MIRROR

DECORATIONS PATTERN MIRROR

DECORATIONS