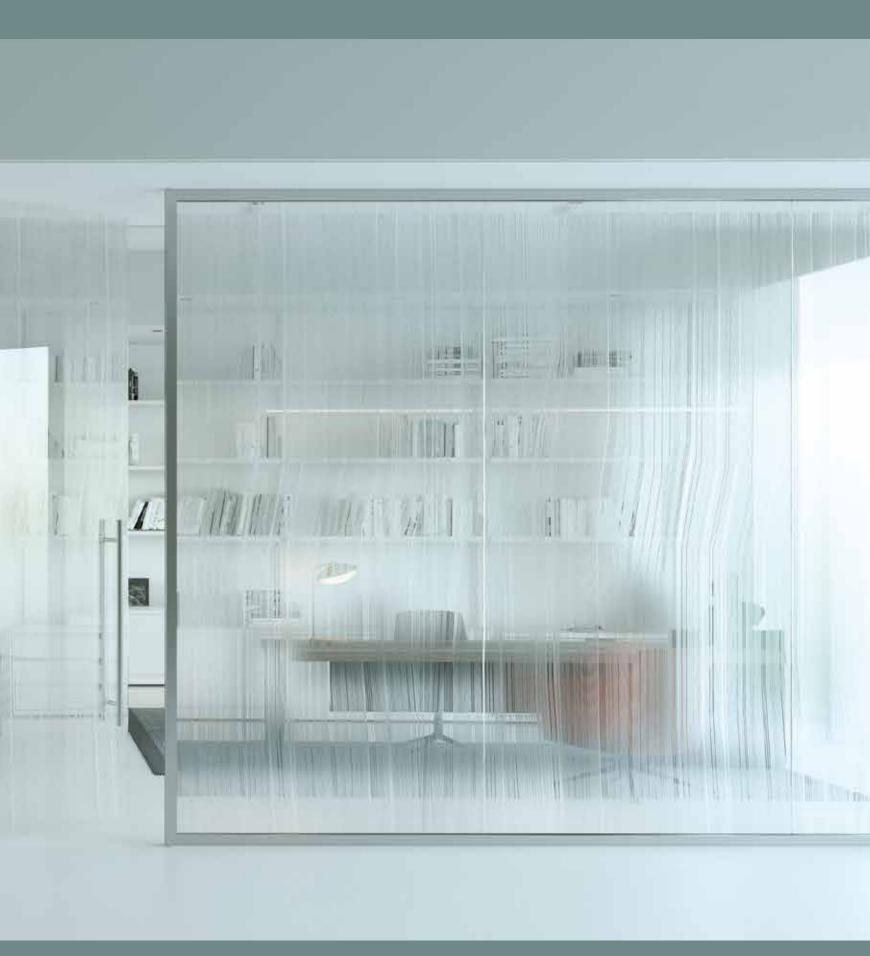

# ETTA MAIA ISSA

The sophisticated design of our glass POCKET DOOR system is ideal for bringing minimalism to living spaces.

Disappearing sliding doors can be installed on standard subframes with frames suitable for the glass thickness.

To bring any design into your ideal space you can choose between several colors of our aluminium frames, with optional RAL colors.

Pocket doors are convenient when it comes to designing your own home. It disappears into the wall, and you can use that space for anything you want.

Clean and minimal decoration, without any aluminium frame, glass is simply fading into the wall.

That link between two spaces appears, and again we have visible separation.

Pocket doors are excellent for optimizing space allowing freedom in planning.