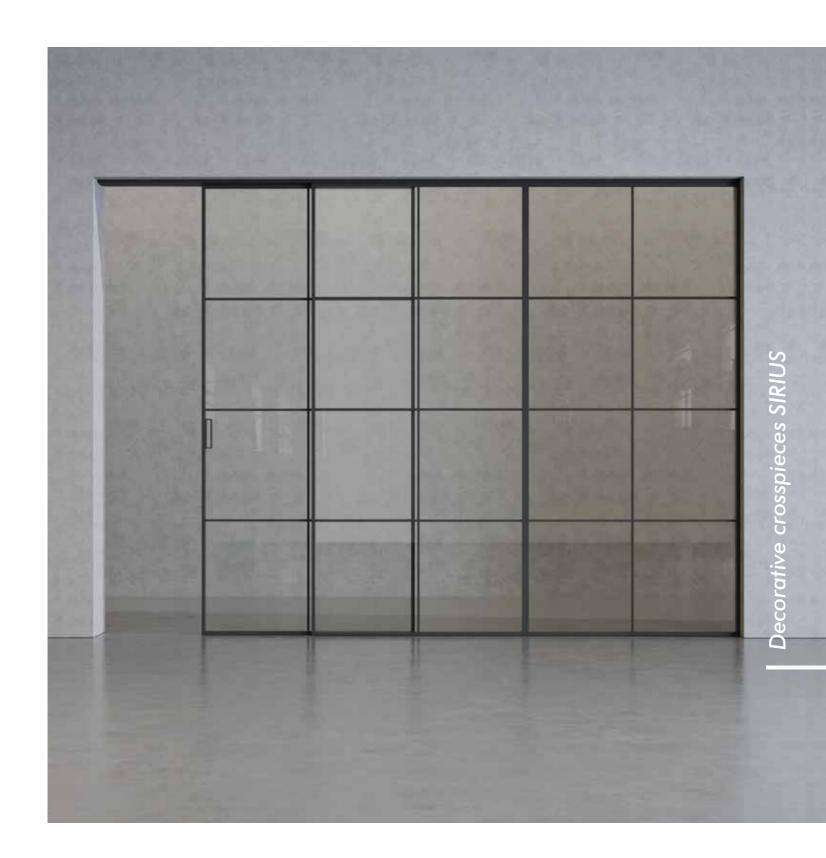

Decorative crosspieces SIRIUS, Top hanged sliding doors Etta, Anthracite Aluminium, Transparent Glass, Handle Space

Folding Doors ETTA, Anthracite Aluminium, Grey Mesh

Hinged Wind door Maia Wall Doors, Satinato Glass, Handle 600 30

# DECORATIVE CROSSPIECES

SIRIUS

LYRE

VEGA

ALCOR

ORION

# SIRIUS