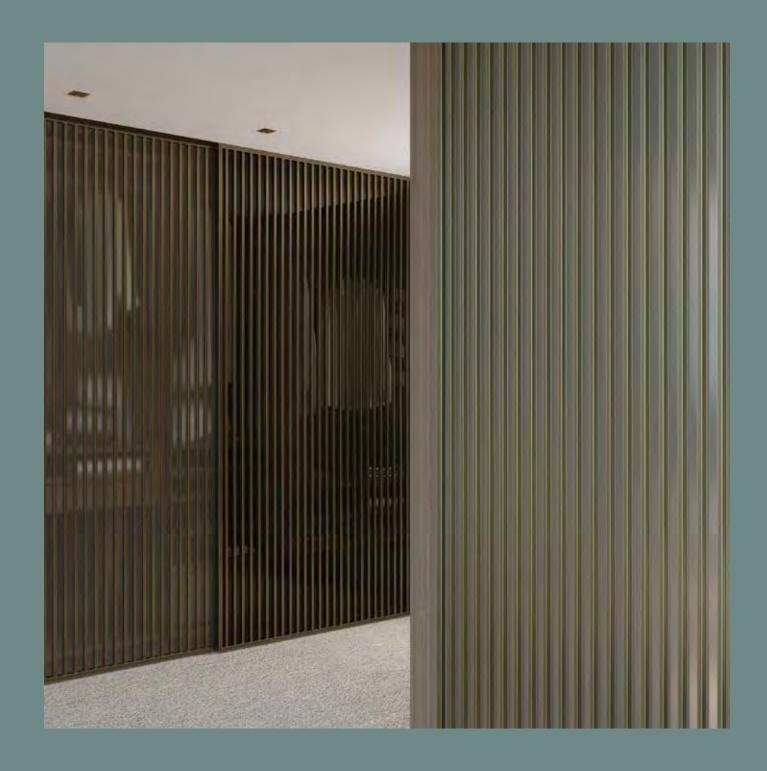

Decorative crosspieces SIRIUS, Top hanged sliding doors Etta, Anthracite Aluminium, Transparent Glass, Handle Space

Folding Doors ETTA, Anthracite Aluminium, Grey Mesh

Hinged Wind door Maia Wall Doors, Satinato Glass, Handle 600 30

Top Hanged Sliding Doors Etta, Anthracite Aluminium, Gride Oxide Glass, Handle Space

Hinged Doors Etta Split Jamb, Anthracite Aluminium, Transparent Color Glass-Deep Orange, Handle Alto

Top Hanged Doors Maia, Silver Aluminium, Silver Smooth Sediment Glass, Handle 100 30

Folding Doors Etta, Ribbed glass, Anthracite Aluminium, Glass

Pivot opening Doors Etta, Decorative Crospieces Vega, Anthracite Aluminium, Grey Glass

Top Hanged Sliding Doors Etta, Decorative Crospieces Alcor Doors, Gold Aluminium. Satinato Glass

Pivot Etta Doors, Anthracite Aluminium, Lacquered Satinato Glass

Partition Walls with Maia Hinged Wind Wall Doors, Silver Aluminium, Micro Etch Spectre Glass, Handle 1000 30

Top Hanged Doors, SilverAluminium, Grey Glass with
Micro Etch - String Handle Arena