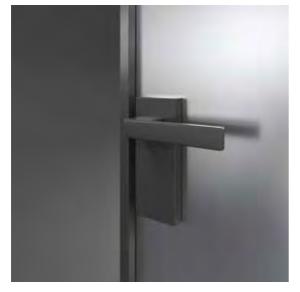

# **ALTO** ETTA

Hinged doors / Pivot doors

# ALTO KEY DEADBOLT

Hinged doors / Pivot doors

# Handles supplied with the same finishing of the door frame.

# ALTO ONE-SIDED WITH THUMBTURN ETTA

Hinged doors / Pivot doors