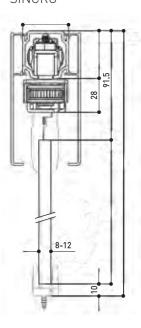

|
|                          |
|                          |

TOP HANGED SLIDING doors with a sliding system are the best way of saving space with efficient and decorative use.









| DIMENSION  | L        | Н         |
|------------|----------|-----------|
| ETTA up to | 700-1500 | 2450-3000 |
| MAIA up to | 700-1300 | 2150-2750 |
| ISSA up to | 700-1500 | 2450-3000 |



SIDE VIEW



ceiling-fitted





You can create a perfect environment with adaptable

sliding systems.
These TECHNICAL drawings show various possibilities depending on the architecture of your home.



**CEILING** 

WALL



FALSE CEILING

LOAD-BEARING STRUCTURE





### SIDE VIEW







### CEILING



WALL CEILING



FALSE CEILING



### SIDE VIEW

wall-fitted

ceiling-fitted





### CEILING

SINCRO



WALL CEILING

2 PANELS





### SIDE VIEW







### CEILING



WALL



FALSE CEILING





# ETTA MAIA ISSA

The sophisticated design of our glass POCKET DOOR system is ideal for bringing minimalism to living spaces.







Disappearing sliding doors can be installed on standard subframes with frames suitable for the glass thickness.



| DIMENSION  | L        | Н         |
|------------|----------|-----------|
| ETTA up to | 700-1500 | 2450-3000 |
| MAIA up to | 700-1300 | 2150-2750 |
| ISSA up to | 700-1500 | 2450-3000 |





Technical drawing of pocket doors shows us the simplicity of the sliding mechanism.

To bring any design into your ideal space you can choose between several colors of our aluminium frames, with optional RAL colors.







Pocket doors are convenient when it comes