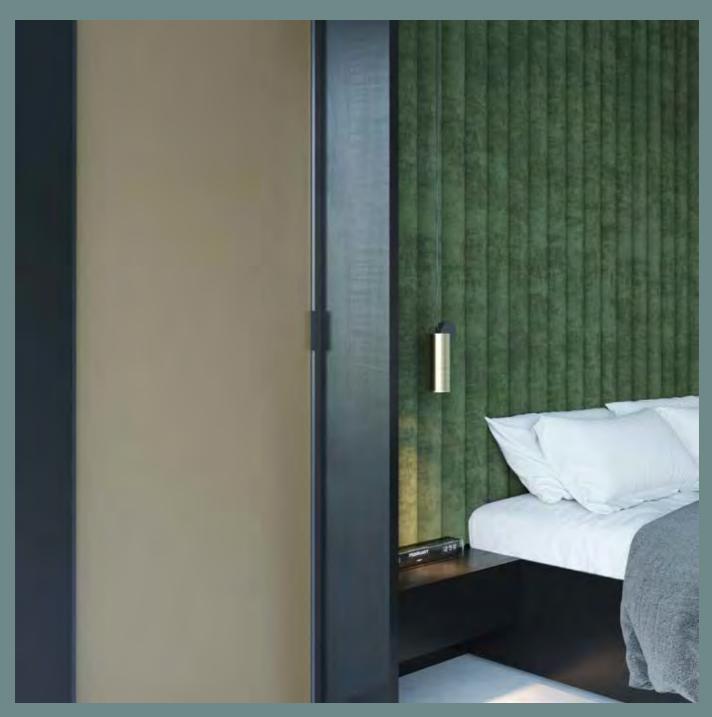

# ETTA MAIA ISSA

The sophisticated design of our glass POCKET DOOR system is ideal for bringing minimalism to living spaces.

Disappearing sliding doors can be installed on standard subframes with frames suitable for the glass thickness.

To bring any design into your ideal space you can choose between several colors of our aluminium frames, with optional RAL colors.

Pocket doors are convenient when it comes to designing your own home. It disappears into the wall, and you can use that space for anything you want.

You can choose between several types of pocket doors. If you prefer a split jamb without any aluminium frame on the glass, we are talking about MAIA SPLIT JAMB.

The contrast of two surfaces makes decoration to your wall.

Clean and minimal decoration, without any aluminium frame, glass is simply fading into the wall.

That link between two spaces appears, and again we have visible separation.

Pocket doors are excellent for optimizing space allowing freedom in planning.