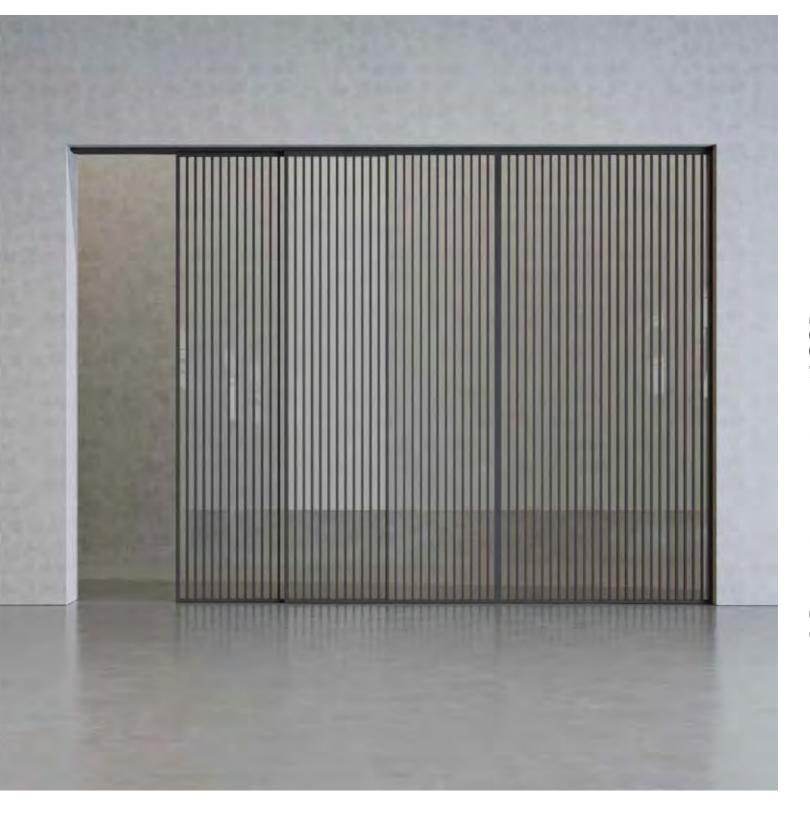

# DECORATIVE CROSSPIECES

SIRIUS

LYRE

VEGA

ALCOR

ORION

# ALCOR

To spice up artistically your own living space, you can choose between several DECORATIVE CROSPIECES. Entering a living area looks like entering into a work of art.

VEGA CRUX URSA

Aluminium finish for the structural elements of the door: