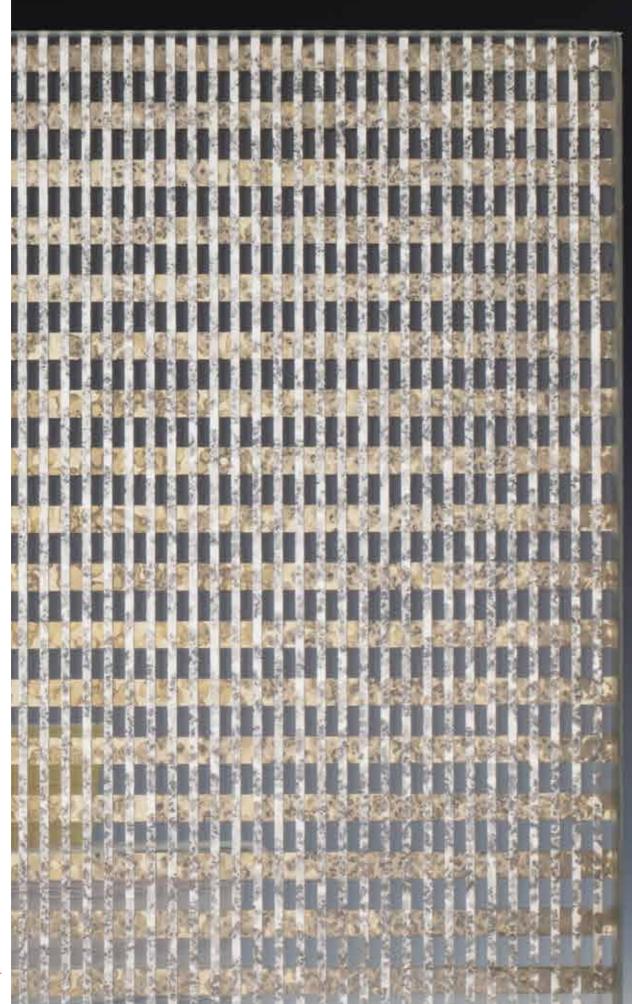

DECORATIONS TEXTILE MESH

Our pattern mirror collection delivers an infinite variety of patterns on either a single plate or laminated glass. Applying a mirror to both sides of the glass creates depth, movement, and shade inside the glass panel.

Pattern mirrors are an excellent solution for interior walls and space partitions by reflecting light, adding privacy, and creating a luxury feel.

DECORATIONS PATTERN MIRROR

DECORATIONS PATTERN MIRROR

DECORATIONS

## PATTERN MIRROR

Created by visual artist and textile designer, the collection brings together innovative and experimental views on the textile world, which he merges with ArtaGlass production technologies.