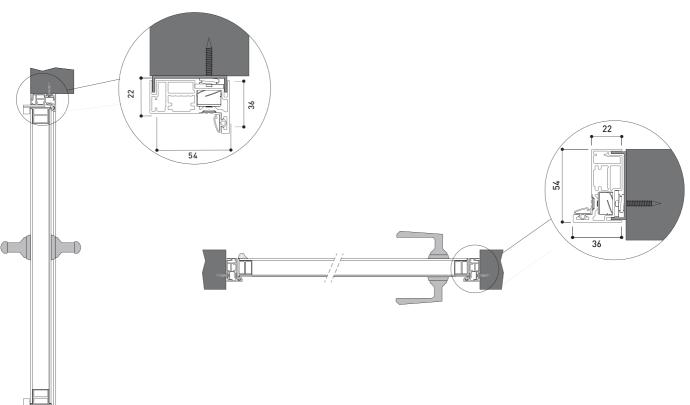

HINGED FLUSH-TO-THE-WALL doors can almost completely blend in with the wall thanks to the concealed hinges.

| DIMENSION  | L        | Ή         |
|------------|----------|-----------|
| ETTA up to | 700-1500 | 2450-3000 |
| MAIA up to | 700-1300 | 2150-2750 |
| ISSA up to | 700-1500 | 2450-3000 |

For HINGED FLUSH-TO-THE-WALL doors, there are two variants of opening. Here are the technical specifications of push opening and pull opening.

# TECHNICAL SPECIFICATIONS PUSH OPENING

# TECHNICAL SPECIFICATIONS PULL OPENING

HINGED WIND doors have integrated hydraulic hinges with the regulation of closing speed. Hinges mounting supports the weight of the door.

FLOOR

WALL

| DIMENSION  | L        | Н         |
|------------|----------|-----------|
| ETTA up to | 700-1500 | 2450-3000 |
| MAIA up to | 700-1300 | 2150-2750 |
| ISSA up to | 700-1500 | 2450-3000 |