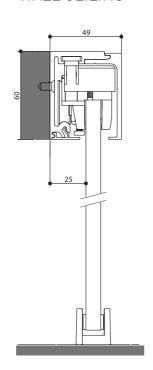

For HINGED FLUSH-TO-THE-WALL doors, there are two variants of opening. Here are the technical specifications of push opening and pull opening.

# TECHNICAL SPECIFICATIONS PULL OPENING

HINGED WIND doors have integrated hydraulic hinges with the regulation of closing speed. Hinges mounting supports the weight of the door.

FLOOR

WALL

| DIMENSION  | L        | Н         |
|------------|----------|-----------|
| ETTA up to | 700-1500 | 2450-3000 |
| MAIA up to | 700-1300 | 2150-2750 |
| ISSA up to | 700-1500 | 2450-3000 |