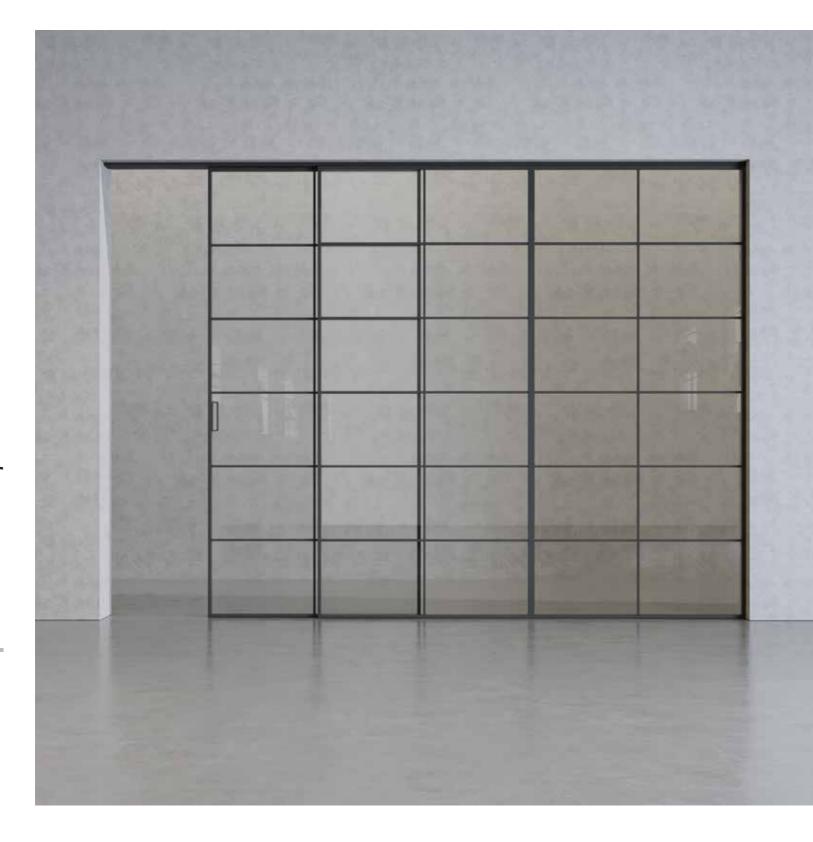

Decorative crosspieces SIRIUS, Top hanged sliding doors Etta, Anthracite Aluminium, Transparent Glass, Handle Space

Folding Doors ETTA, Anthracite Aluminium, Grey Mesh

Hinged Wind door Maia Wall Doors, Satinato Glass, Handle 600 30

Top Hanged Sliding Doors Etta, Anthracite Aluminium, Gride Oxide Glass, Handle Space

Hinged Doors Etta Split Jamb, Anthracite Aluminium, Transparent Color Glass-Deep Orange, Handle Alto

Top Hanged Doors Maia, Silver Aluminium, Silver Smooth Sediment Glass, Handle 100 30

Folding Doors Etta, Ribbed glass, Anthracite Aluminium, Glass

Pivot opening Doors Etta, Decorative Crospieces Vega, Anthracite Aluminium, Grey Glass

Top Hanged Sliding Doors Etta, Decorative Crospieces Alcor Doors, Gold Aluminium. Satinato Glass

Pivot Etta Doors, Anthracite Aluminium, Lacquered Satinato Glass

Partition Walls with Maia Hinged Wind Wall Doors, Silver Aluminium, Micro Etch Spectre Glass, Handle 1000 30

Top Hanged Doors, SilverAluminium, Grey Glass with
Micro Etch - String Handle Arena