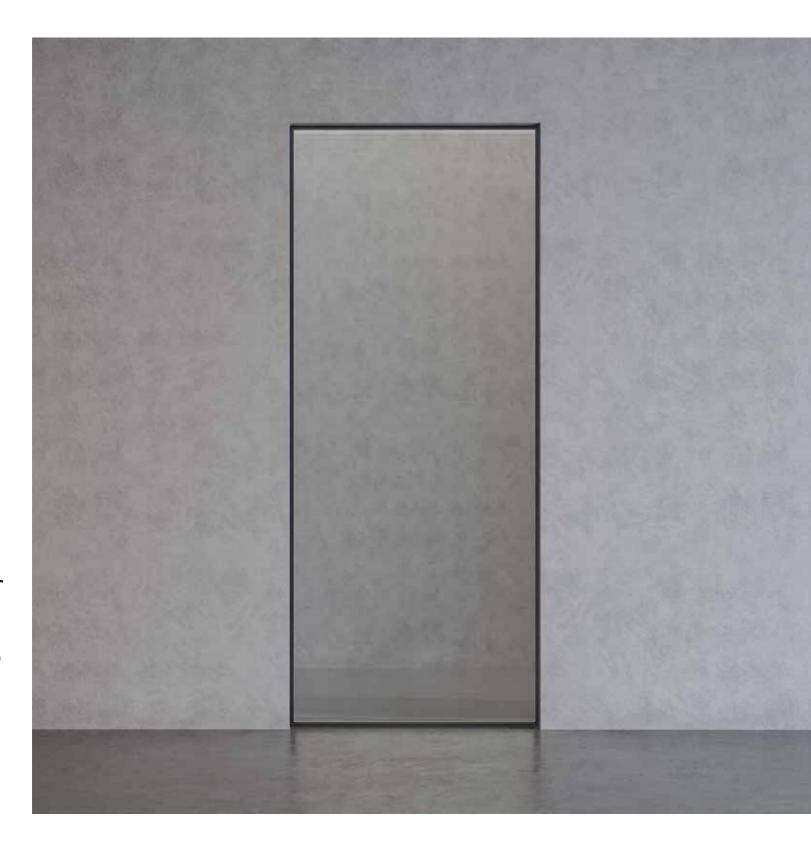

# ETTA MAIA ISSA

The sophisticated design of our glass POCKET DOOR system is ideal for bringing minimalism to living spaces.

Disappearing sliding doors can be installed on standard subframes with frames suitable for the glass thickness.

## HINGED DOORS

ETTA

MAIA

ISSA

Hinged doors are traditional door systems with an exceptionally modern look. They can open up to 180 degrees.

SPLIT JAMB

| DIMENSION  | L        | Н         |
|------------|----------|-----------|
| ETTA up to | 700-1500 | 2450-3000 |
| MAIA up to | 700-1300 | 2150-2750 |
| ISSA up to | 700-1500 | 2450-3000 |