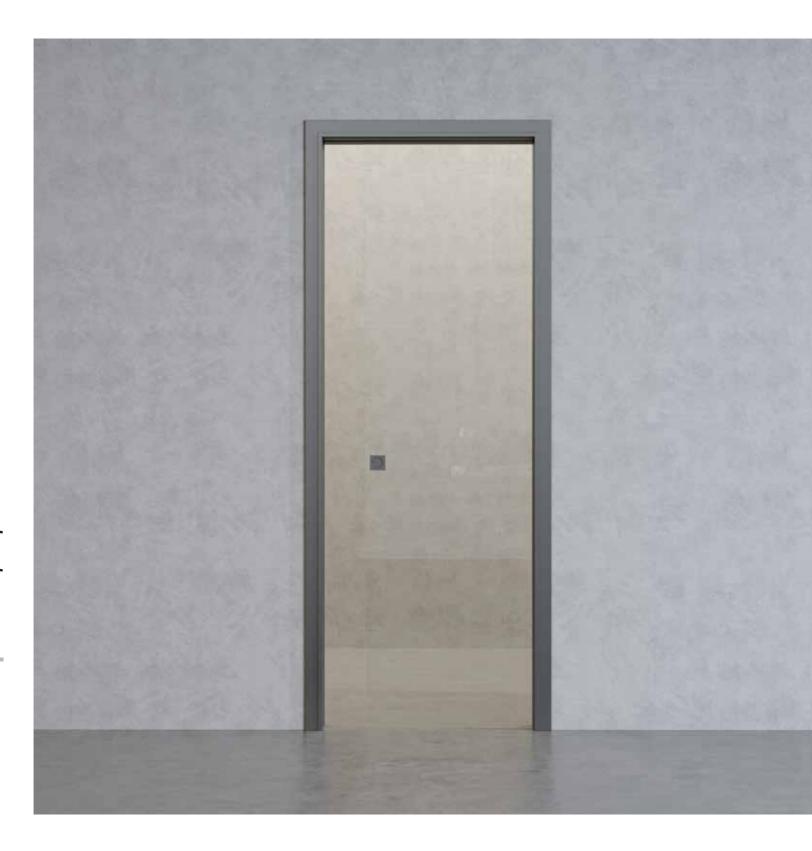

# ETTA MAIA ISSA

The sophisticated design of our glass POCKET DOOR system is ideal for bringing minimalism to living spaces.

Disappearing sliding doors can be installed on standard subframes with frames suitable for the glass thickness.

To bring any design into your ideal space you can choose between several colors of our aluminium frames, with optional RAL colors.

Pocket doors are convenient when it comes to designing your own home. It disappears into the wall, and you can use that space for anything you want.

Clean and minimal decoration, without any aluminium frame, glass is simply fading into the wall.

That link between two spaces appears, and again we have visible separation.

Pocket doors are excellent for optimizing space allowing freedom in planning.