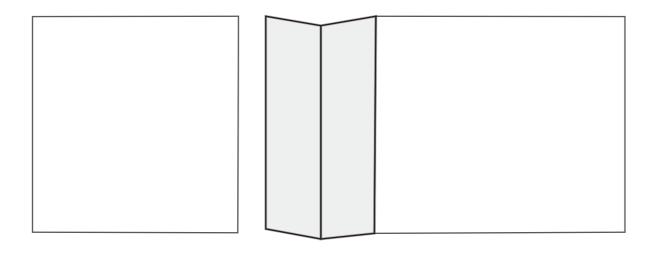

# ETTA ISSA

The pivot door has an opening up to 360°. The full-height hinge enables the elimination of frames and traditional hinges, enhancing the simplicity of the door.

| DIMENSION  | L        | Н         |
|------------|----------|-----------|
| ETTA up to | 700-1500 | 2450-3000 |
| MAIA up to | 700-1300 | 2150-2750 |
| ISSA up to | 700-1500 | 2450-3000 |

Pivot doors can have a side opening or a central opening. The wide and playful opening of this type of door complements contemporary architecture.

TECHNICAL DETAILS

With a gentle push on the comfortable handle on the long side of the frame the door delicately glides open.