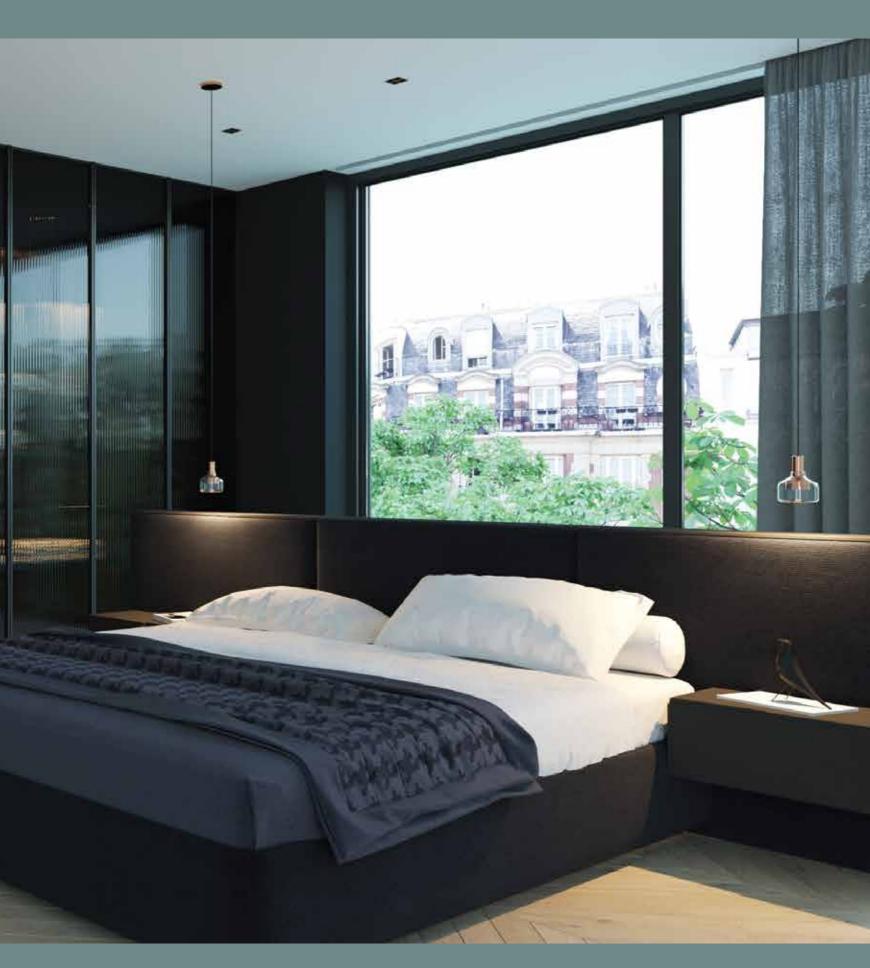

## HINGED DOORS

ETTA

MAIA

ISSA

Hinged doors are traditional door systems with an exceptionally modern look. They can open up to 180 degrees.

SPLIT JAMB

| DIMENSION  | L        | Н         |
|------------|----------|-----------|
| ETTA up to | 700-1500 | 2450-3000 |
| MAIA up to | 700-1300 | 2150-2750 |
| ISSA up to | 700-1500 | 2450-3000 |

All doors are custom-made, and with our collection of decorative glass, you can get an art extension to your home.

Aluminium doors and transparent glass with a wide specter of decorative possibilities stand out because of their captivating aesthetics.

The Hinged doors can blend in with walls or turn into doors with personality.

Glass doors are light and eco-friendly, transmitting light into the space.

They can make a reflection of your space, creating the illusion of a bigger room.