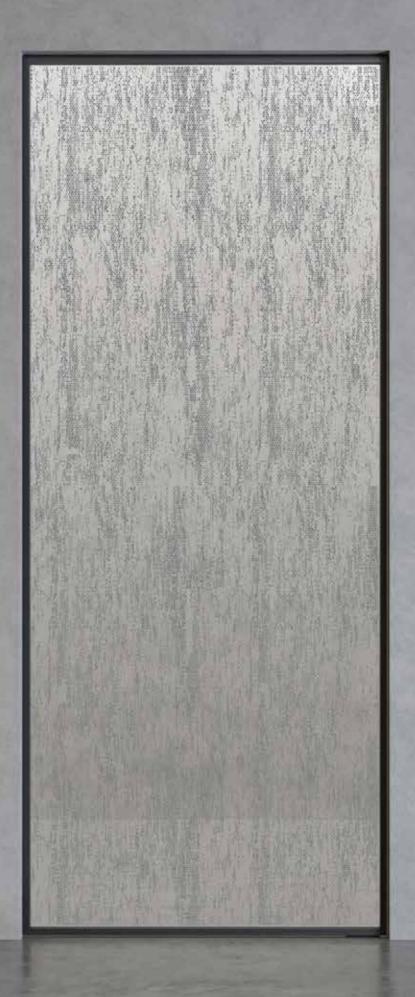

# **DECORATION**

BASIC GLASS

MIRRORS

LACQUERED GLASS

TRANSPARENT COLOR GLASS

ETCH GLASS

ANTIQUE MIRROR

TEXTILE MESH

PATTERN MIRROR

TEXTILE BY SILVIO

Having natural light in our homes is not always the case, especially in smaller or compartmentalized spaces. Interior glass elements add a ton of architectural intrigue, even in spaces that initially look like a plain white box.

DECORATIONS TEXTILE MESH

Our pattern mirror collection delivers an infinite variety of patterns on either a single plate or laminated glass. Applying a mirror to both sides of the glass creates depth, movement, and shade inside the glass panel.

Pattern mirrors are an excellent solution for interior walls and space partitions by reflecting light, adding privacy, and creating a luxury feel.

DECORATIONS PATTERN MIRROR

DECORATIONS PATTERN MIRROR

DECORATIONS