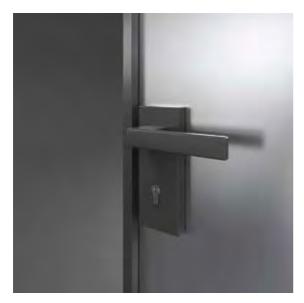

# HANDLES AND LOCKS - ETTA / MAIA / ISSA

**SPACE** ETTA / MAIA

Sliding doors / Pocket doors / Hinged doors

**ARENA** ETTA / MAIA

Sliding doors / Pocket doors / Hinged doors

Handles supplied with the same finishing of the door frame.

# LOCK WITH TUMBTURN

ETTA

Sliding doors / Pocket doors

Handles supplied with the same finishing of the door frame.

# LOCK WITH KEY CILINDER

ETTA

Sliding doors / Pocket doors