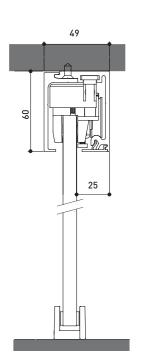

For HINGED FLUSH-TO-THE-WALL doors, there are two variants of opening. Here are the technical specifications of push opening and pull opening.

# TECHNICAL SPECIFICATIONS PUSH OPENING