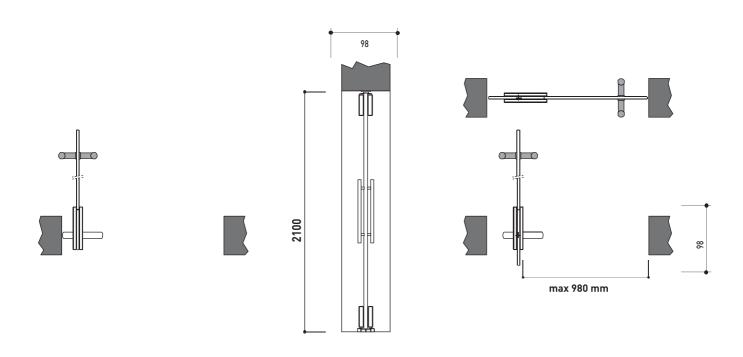

## HINGED DOORS

ETTA

MAIA

ISSA

Hinged doors are traditional door systems with an exceptionally modern look. They can open up to 180 degrees.

SPLIT JAMB

| DIMENSION  | L        | Н         |
|------------|----------|-----------|
| ETTA up to | 700-1500 | 2450-3000 |
| MAIA up to | 700-1300 | 2150-2750 |
| ISSA up to | 700-1500 | 2450-3000 |

HINGED FLUSH-TO-THE-WALL doors can almost completely blend in with the wall thanks to the concealed hinges.

| DIMENSION  | L        | Ή         |
|------------|----------|-----------|
| ETTA up to | 700-1500 | 2450-3000 |
| MAIA up to | 700-1300 | 2150-2750 |
| ISSA up to | 700-1500 | 2450-3000 |

For HINGED FLUSH-TO-THE-WALL doors, there are two variants of opening. Here are the technical specifications of push opening and pull opening.