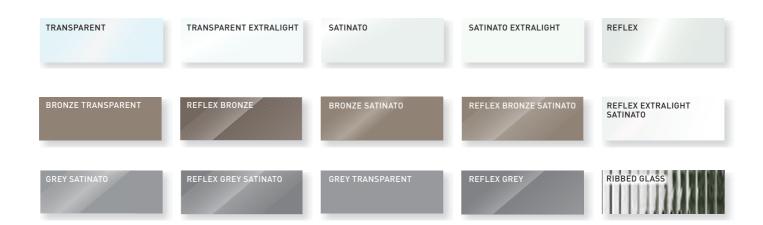

# **DECORATION**

BASIC GLASS

MIRRORS

LACQUERED GLASS

TRANSPARENT COLOR GLASS

ETCH GLASS

ANTIQUE MIRROR

TEXTILE MESH

DECORATIONS BASIC GLASS

Mirrors have earned status as an effective interior design tool used to fulfill practical purposes and many creative motives.

Mirrored doors eliminate the need to purchase a full-length mirror for your room and can create the effect of a larger space.

DECORATIONS MIRROR DECORATIONS MIRROR

Lacquered glass is manufactured by lacquer coating on one side of the base glass, making glass highly durable and scratch-proof.

It is suitable for all interior spaces in which color contributes to the enhancement of ambiance. This glass can be easily used and maintained. Tempered Lacquered Glass ensures that the beautiful colors last longer.

DECORATIONS

LACQUERED GLASS

DECORATIONS LACQUERED GLASS

We have over 300 colors and tones from our collections that allow you to connect the interior design scheme or change the ambiance of any room with dramatic or subtle color.