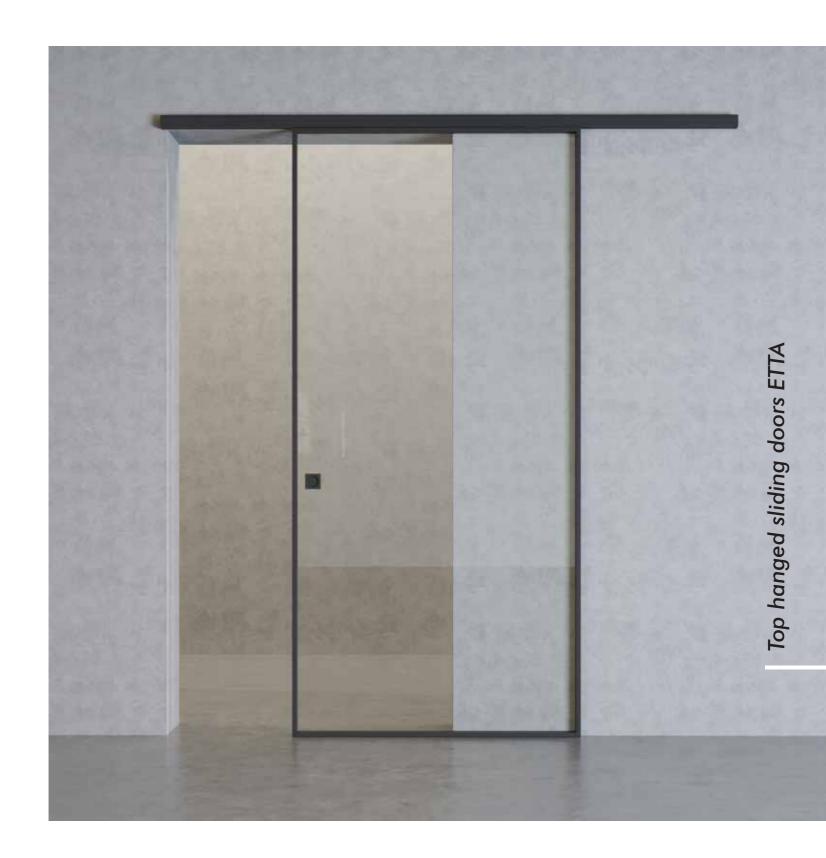

# PRODUCT LINES

TOP HANGED SLIDING DOORS

POCKET DOORS

HINGED DOORS

HINGED FLUSH TO-THE-WALL DOORS

HINGED WIND DOORS

PIVOT OPENING FOLDING DOORS

FIX PARTITIONS

PARTITION DOORS WITH WALLS

DECORATIVE CROSSPIECES

| TOP HANGED SLIDING DOORS |
|--------------------------|
| ETTA<br>MAIA<br>ISSA     |
|                          |
|                          |
|                          |

TOP HANGED SLIDING doors with a sliding system are the best way of saving space with efficient and decorative use.

| DIMENSION  | L        | Н         |
|------------|----------|-----------|
| ETTA up to | 700-1500 | 2450-3000 |
| MAIA up to | 700-1300 | 2150-2750 |
| ISSA up to | 700-1500 | 2450-3000 |

# ETTA MAIA ISSA

The sophisticated design of our glass POCKET DOOR system is ideal for bringing minimalism to living spaces.

Disappearing sliding doors can be installed on standard subframes with frames suitable for the glass thickness.