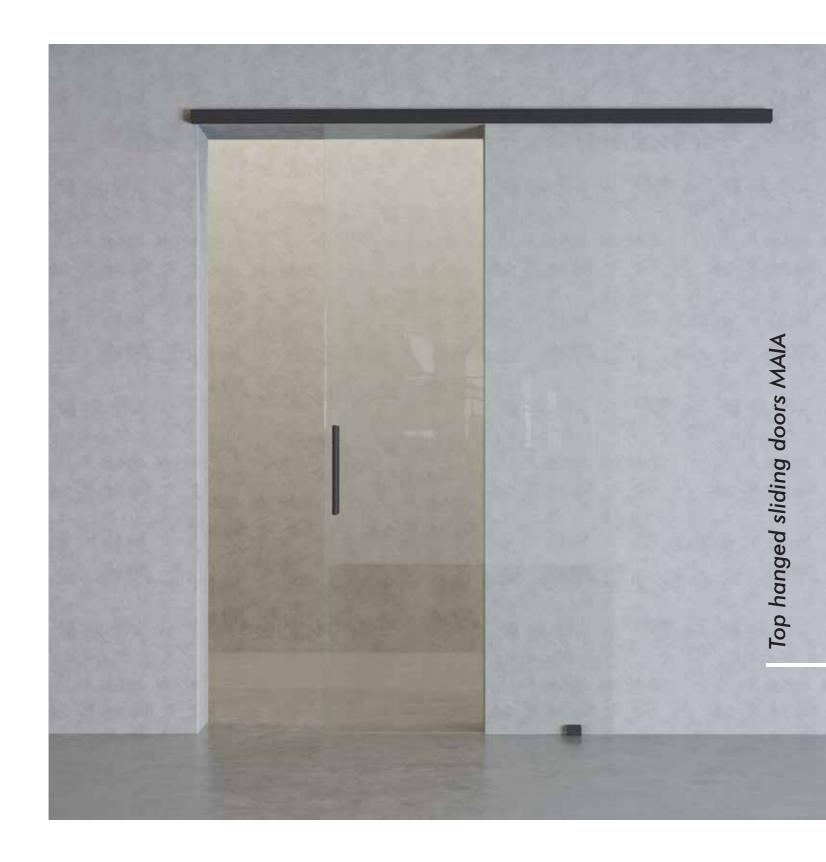

PARTITION DOORS WITH WALLS

DECORATIVE CROSSPIECES

| TOP HANGED SLIDING DOORS |
|--------------------------|
| ETTA<br>MAIA<br>ISSA     |
|                          |
|                          |
|                          |

TOP HANGED SLIDING doors with a sliding system are the best way of saving space with efficient and decorative use.

| DIMENSION  | L        | Н         |
|------------|----------|-----------|
| ETTA up to | 700-1500 | 2450-3000 |
| MAIA up to | 700-1300 | 2150-2750 |
| ISSA up to | 700-1500 | 2450-3000 |