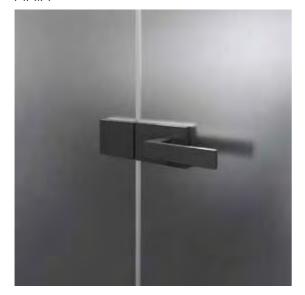

# HANDLES AND LOCKS - ETTA / MAIA / ISSA

**SPACE** ETTA / MAIA

Sliding doors / Pocket doors / Hinged doors

**ARENA** ETTA / MAIA

Sliding doors / Pocket doors / Hinged doors

Handles supplied with the same finishing of the door frame.

# HANDLE600 Ø30

ETTA / MAIA

Sliding doors / Pocket doors / Hinged doors Hinged wind doors MAIA)

### HANDLE1000 Ø30

ETTA / MAIA

Sliding doors / Pocket doors / Hinged doors Hinged wind doors MAIA)