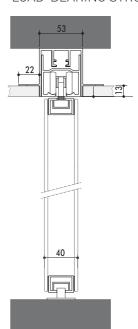

IDING doors with a sliding system are the best way of saving space with efficient and decorative use.









| DIMENSION  | L        | Н         |
|------------|----------|-----------|
| ETTA up to | 700-1500 | 2450-3000 |
| MAIA up to | 700-1300 | 2150-2750 |
| ISSA up to | 700-1500 | 2450-3000 |



SIDE VIEW



ceiling-fitted





You can create a perfect environment with adaptable

sliding systems.
These TECHNICAL drawings show various possibilities depending on the architecture of your home.



**CEILING** 

WALL



FALSE CEILING

LOAD-BEARING STRUCTURE





### SIDE VIEW







### CEILING



WALL CEILING



FALSE CEILING



### SIDE VIEW

wall-fitted

ceiling-fitted





### CEILING

SINCRO



WALL CEILING

2 PANELS





### SIDE VIEW







### CEILING



WALL



FALSE CEILING





# ETTA MAIA ISSA

The sophisticated design of our glass POCKET DOOR system is ideal for bringing minimalism to living spaces.







Disappearing sliding doors can be installed on standard subframes with frames suitable for the glass thickness.



| DIMENSION  | L        | Н         |
|------------|----------|-----------|
| ETTA up to | 700-1500 | 2450-3000 |
| MAIA up to | 700-1300 | 2150-2750 |
| ISSA up to | 700-1500 | 2450-3000 |





Technical drawing of pocket doors shows us the simplicity of the sliding mechanism.

To bring any design into your ideal space you can choose between several colors of our aluminium frames, with optional RAL colors.







Pocket doors are convenient when it comes to designing your own home. It disappears into the wall, and you can use that space for an