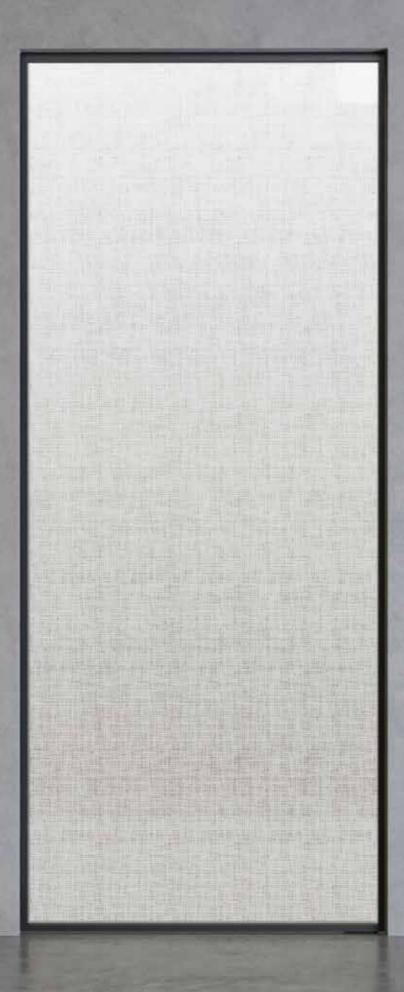

# **DECORATION**

BASIC GLASS

MIRRORS

LACQUERED GLASS

TRANSPARENT COLOR GLASS

ETCH GLASS

ANTIQUE MIRROR

TEXTILE MESH

The collection is divided into two categories: directional/nondirectiona patterns and bespoke pieces. Textile laminate is a textile between two or more layers of glass.

DECORATIONS TEXTILE BY SILVIO

DECORATIONS TEXTILE BY SILVIO DECORATIONS TEXTILE BY SILVIO