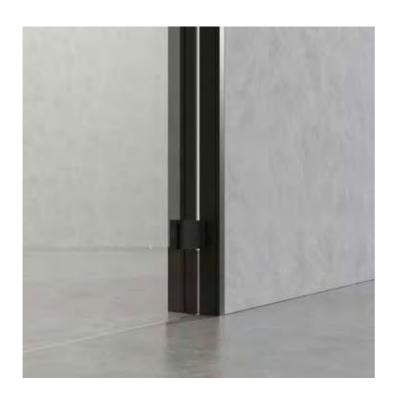

## HINGED DOORS

ETTA

MAIA

ISSA

Hinged doors are traditional door systems with an exceptionally modern look. They can open up to 180 degrees.

SPLIT JAMB

| DIMENSION  | L        | Н         |
|------------|----------|-----------|
| ETTA up to | 700-1500 | 2450-3000 |
| MAIA up to | 700-1300 | 2150-2750 |
| ISSA up to | 700-1500 | 2450-3000 |

HINGED FLUSH-TO-THE-WALL doors can almost completely blend in with the wall thanks to the concealed hinges.

| DIMENSION  | L        | Ή         |
|------------|----------|-----------|
| ETTA up to | 700-1500 | 2450-3000 |
| MAIA up to | 700-1300 | 2150-2750 |
| ISSA up to | 700-1500 | 2450-3000 |

For HINGED FLUSH-TO-THE-WALL doors, there are two variants of opening. Here are the technical specifications of push opening and pull opening.