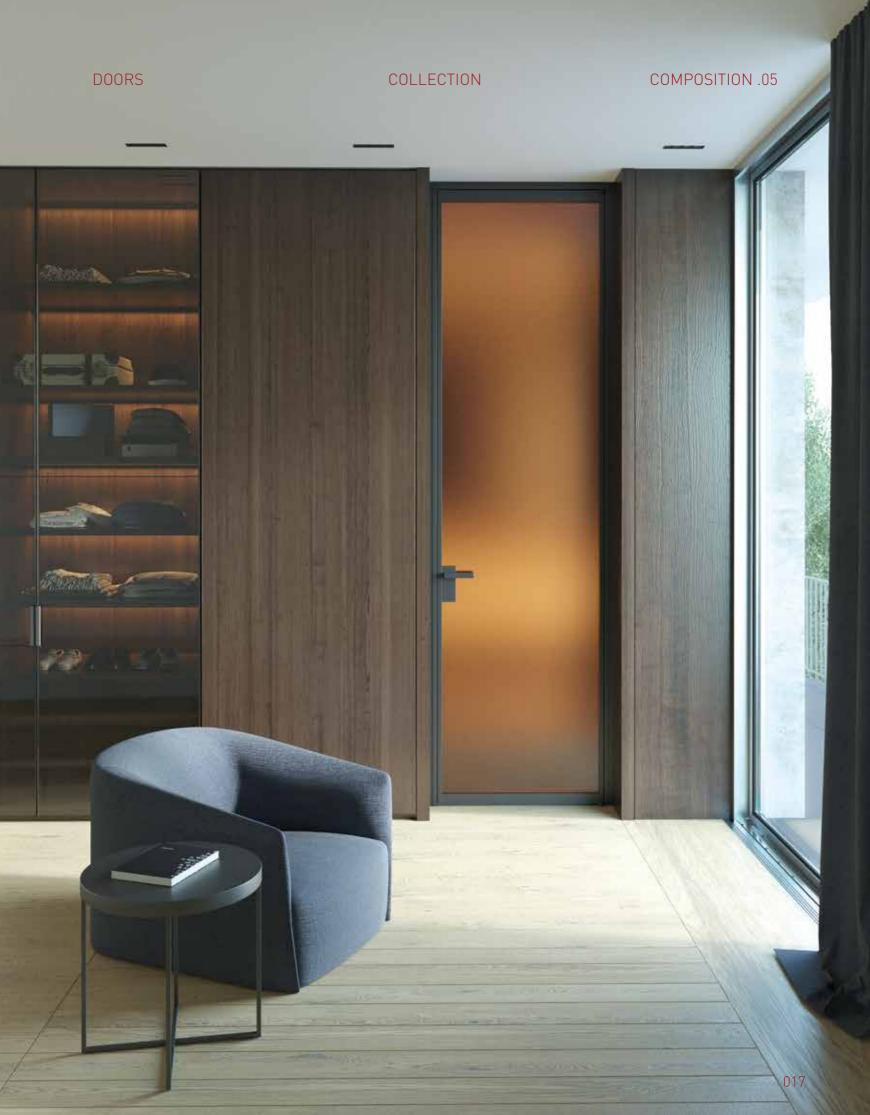

Decorative crosspieces SIRIUS, Top hanged sliding doors Etta, Anthracite Aluminium, Transparent Glass, Handle Space

Folding Doors ETTA, Anthracite Aluminium, Grey Mesh

Hinged Wind door Maia Wall Doors, Satinato Glass, Handle 600 30

Top Hanged Sliding Doors Etta, Anthracite Aluminium, Gride Oxide Glass, Handle Space

Hinged Doors Etta Split Jamb, Anthracite Aluminium, Transparent Color Glass-Deep Orange, Handle Alto

Top Hanged Doors Maia, Silver Aluminium, Silver Smooth Sediment Glass, Handle 100 30

Folding Doors Etta, Ribbed glass, Anthracite Aluminium, Glass

Pivot opening Doors Etta, Decorative Crospieces Vega, Anthracite Aluminium, Grey Glass

Top Hanged Sliding Doors Etta, Decorative Crospieces Alcor Doors, Gold Aluminium. Satinato Glass

Pivot Etta Doors, Anthracite Aluminium, Lacquered Satinato Glass

Partition Walls with Maia Hinged Wind Wall Doors, Silver Aluminium, Micro Etch Spectre Glass, Handle 1000 30

Top Hanged Doors, SilverAluminium, Grey Glass with
Micro Etch - String Handle Arena