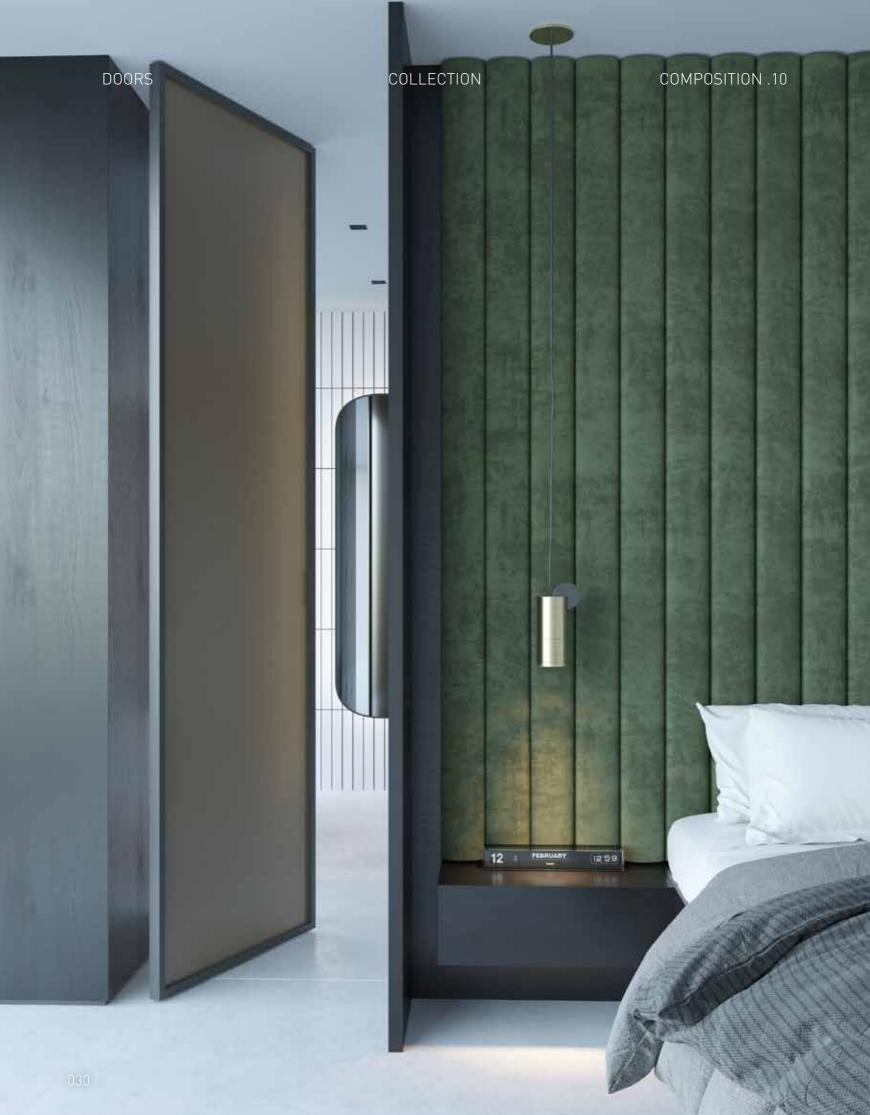

# ETTA MAIA ISSA

The sophisticated design of our glass POCKET DOOR system is ideal for bringing minimalism to living spaces.

Disappearing sliding doors can be installed on standard subframes with frames suitable for the glass thickness.

To bring any design into your ideal space you can choose between several colors of our aluminium frames, with optional RAL colors.

Pocket doors are convenient when it comes to designing your own home. It disappears into the wall, and you can use that space for anything you want.

You can choose between several types of pocket doors. If you prefer a split jamb without any aluminium frame on the glass, we are talking about MAIA SPLIT JAMB.

The contrast of two surfaces makes decoration to your wall.

Clean and minimal decoration, without any aluminium frame, glass is simply fading into the wall.

That link between two spaces appears, and again we have visible separation.

Pocket doors are excellent for optimizing space allowing freedom in planning.