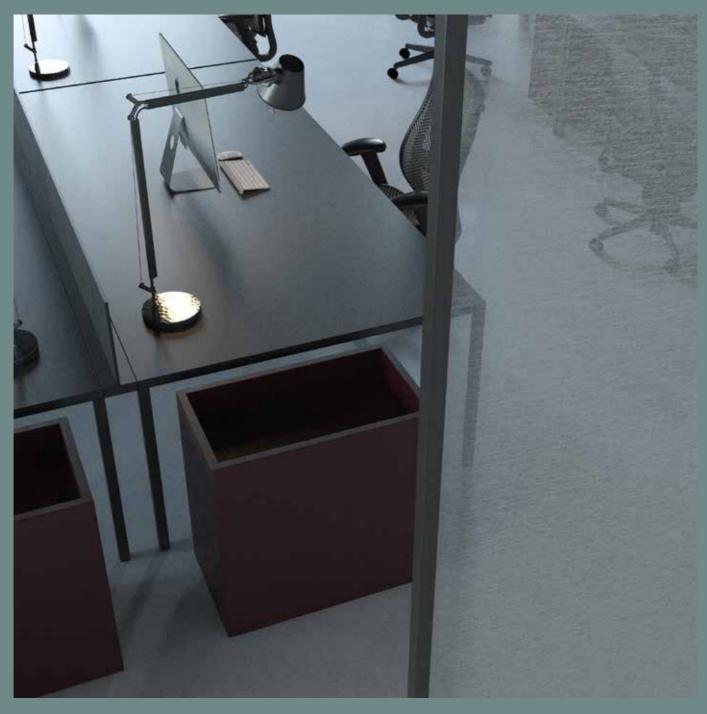

# CONFIGURATIONS

PARTITION WALLS WITH DOORS are an excellent option for creating office space. With the refined collection of our decorations, you can create professional and elegant surroundings.

| DIMENSION  | L        | Н         |
|------------|----------|-----------|
| ETTA up to | 700-1500 | 2450-3000 |
| MAIA up to | 700-1300 | 2150-2750 |
| ISSA up to | 700-1500 | 2450-3000 |