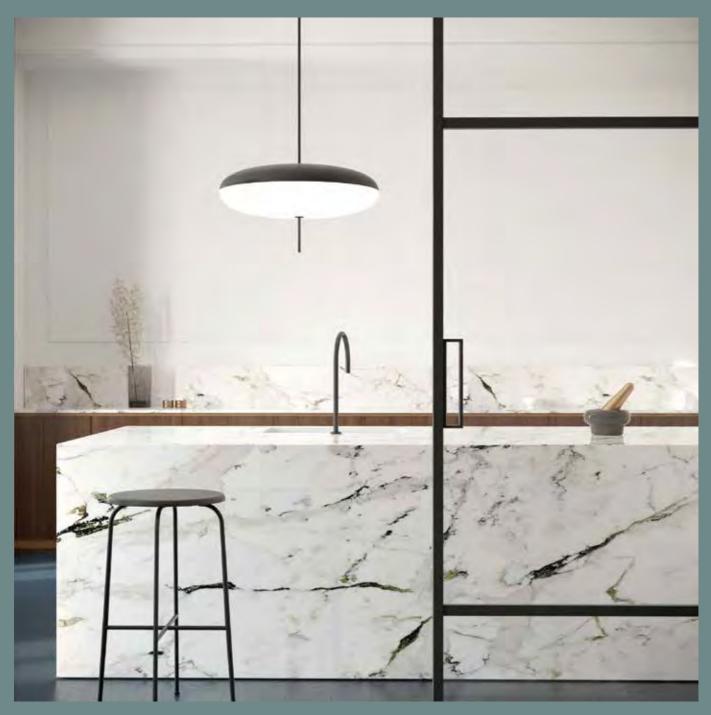

Decorative crosspieces SIRIUS, Top hanged sliding doors Etta, Anthracite Aluminium, Transparent Glass, Handle Space

Folding Doors ETTA, Anthracite Aluminium, Grey Mesh

Hinged Wind door Maia Wall Doors, Satinato Glass, Handle 600 30

Top Hanged Sliding Doors Etta, Anthracite Aluminium, Gride Oxide Glass, Handle Space

Hinged Doors Etta Split Jamb, Anthracite Aluminium, Transparent Color Glass-Deep Orange, Handle Alto

Top Hanged Doors Maia, Silver Aluminium, Silver Smooth Sediment Glass, Handle 100 30

Folding Doors Etta, Ribbed glass, Anthracite Aluminium, Glass

Pivot opening Doors Etta, Decorative Crospieces Vega, Anthracite Aluminium, Grey Glass

Top Hanged Sliding Doors Etta, Decorative Crospieces Alcor Doors, Gold Aluminium. Satinato Glass

Pivot Etta Doors, Anthracite Aluminium, Lacquered Satinato Glass

Partition Walls with Maia Hinged Wind Wall Doors, Silver Aluminium, Micro Etch Spectre Glass, Handle 1000 30

Top Hanged Doors, SilverAluminium, Grey Glass with
Micro Etch - String Handle Arena