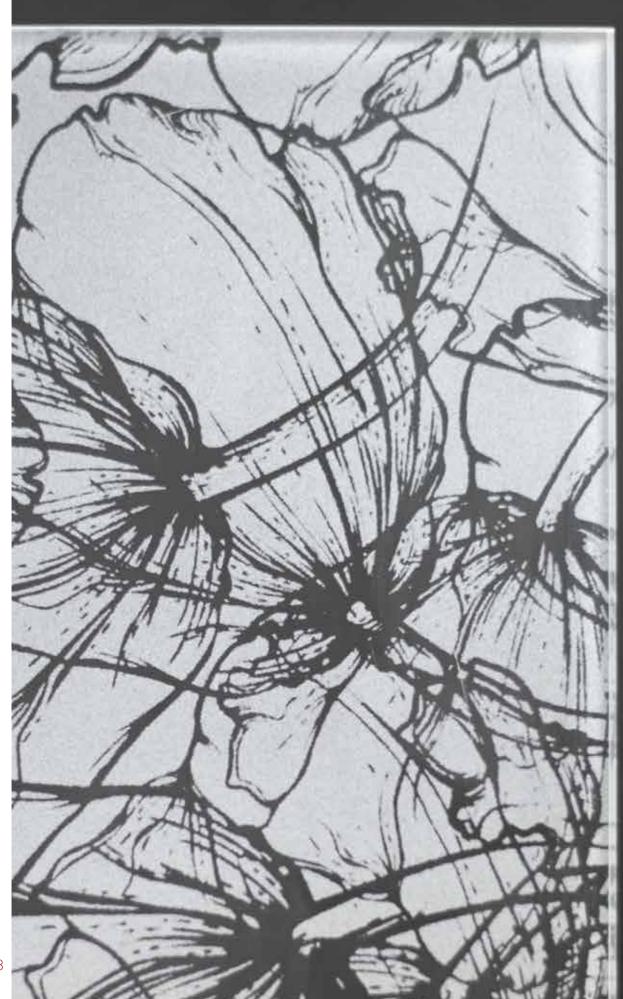

With our innovative micro Etch technique, we can produce any design on glass in a translucent and smooth satin finish.

The surface itself is durable and long-lasting. Our collections provide numerous varieties of patterns in combination with our other glass techniques and technologies.

DECORATIONS ETCH GLASS

DECORATIONS

DECORATIONS

ETCH GLASS

Our antique mirrors are handcrafted by applying metal to the surface of the glass to a greater or less degree.

We can achieve heavy, medium, or light levels of the antique effect combined with four different colors; silver, copper, gold, and galena. This bespoke distress technique compliments any area within any interior scheme such as lobbies, bar decoration, feature walls, etc.