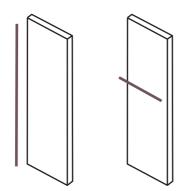

For HINGED FLUSH-TO-THE-WALL doors, there are two variants of opening. Here are the technical specifications of push opening and pull opening.

# TECHNICAL SPECIFICATIONS PULL OPENING

HINGED WIND doors have integrated hydraulic hinges with the regulation of closing speed. Hinges mounting supports the weight of the door.

FLOOR

WALL

| DIMENSION  | L        | Н         |
|------------|----------|-----------|
| ETTA up to | 700-1500 | 2450-3000 |
| MAIA up to | 700-1300 | 2150-2750 |
| ISSA up to | 700-1500 | 2450-3000 |