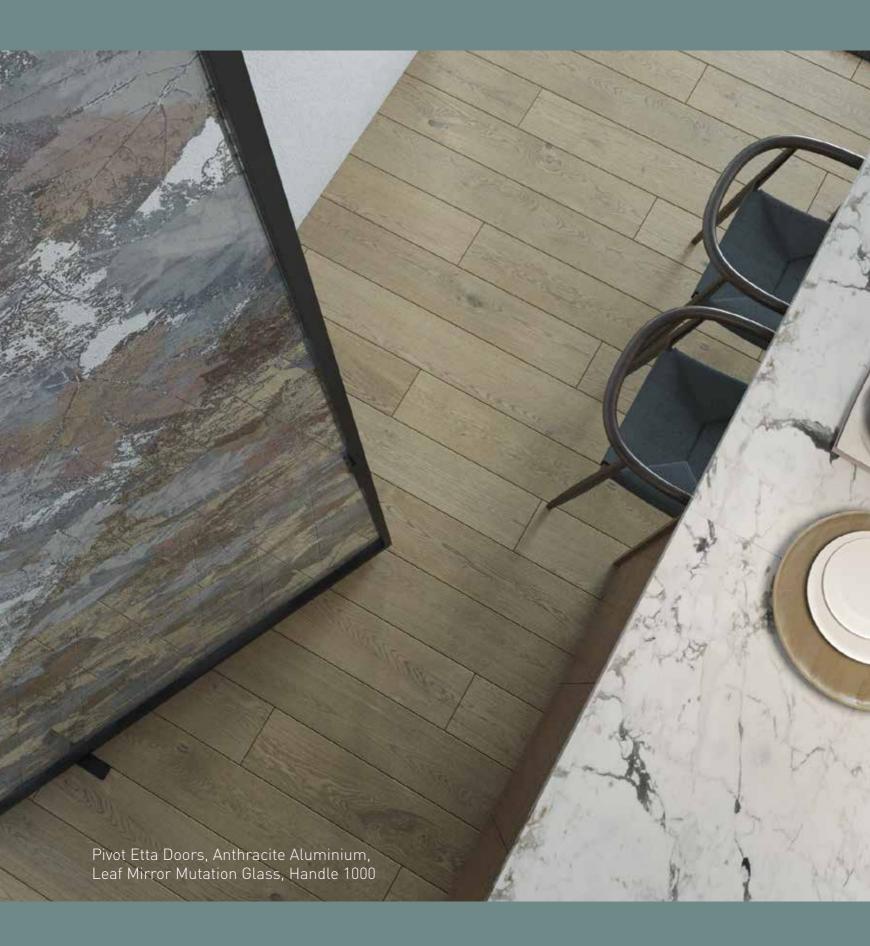

Pivot Etta Doors, Anthracite Aluminium, Lacquered Satinato Glass

Partition Walls with Maia Hinged Wind Wall Doors, Silver Aluminium, Micro Etch Spectre Glass, Handle 1000 30

Top Hanged Doors, SilverAluminium, Grey Glass with
Micro Etch - String Handle Arena