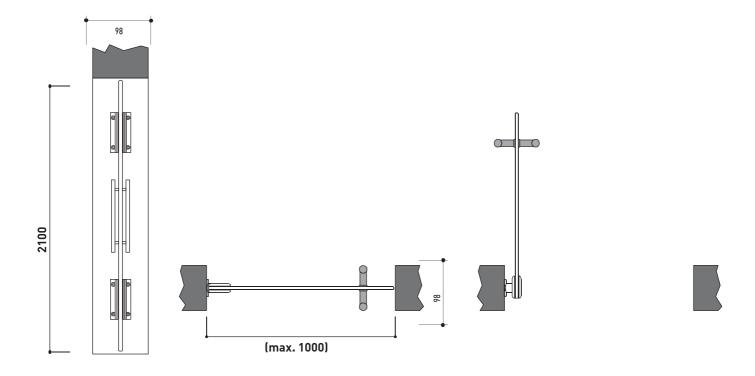

## HINGED DOORS

ETTA

MAIA

ISSA

Hinged doors are traditional door systems with an exceptionally modern look. They can open up to 180 degrees.

SPLIT JAMB

| DIMENSION  | L        | Н         |
|------------|----------|-----------|
| ETTA up to | 700-1500 | 2450-3000 |
| MAIA up to | 700-1300 | 2150-2750 |
| ISSA up to | 700-1500 | 2450-3000 |

HINGED FLUSH-TO-THE-WALL doors can almost completely blend in with the wall thanks to the concealed hinges.

| DIMENSION  | L        | Ή         |
|------------|----------|-----------|
| ETTA up to | 700-1500 | 2450-3000 |
| MAIA up to | 700-1300 | 2150-2750 |
| ISSA up to | 700-1500 | 2450-3000 |

For HINGED FLUSH-TO-THE-WALL doors, there are two variants of opening. Here are the technical specifications of push opening and pull opening.