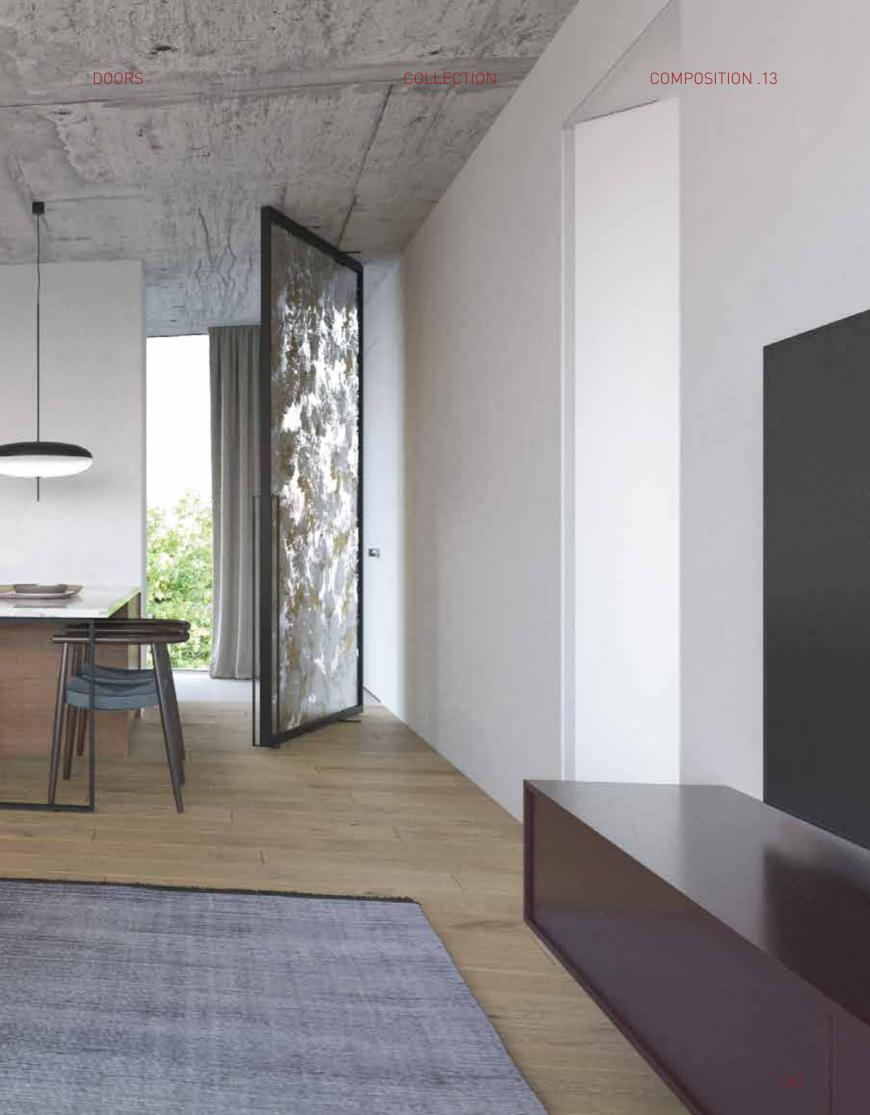

Decorative crosspieces SIRIUS, Top hanged sliding doors Etta, Anthracite Aluminium, Transparent Glass, Handle Space

Folding Doors ETTA, Anthracite Aluminium, Grey Mesh

Hinged Wind door Maia Wall Doors, Satinato Glass, Handle 600 30

Top Hanged Sliding Doors Etta, Anthracite Aluminium, Gride Oxide Glass, Handle Space

Hinged Doors Etta Split Jamb, Anthracite Aluminium, Transparent Color Glass-Deep Orange, Handle Alto

Top Hanged Doors Maia, Silver Aluminium, Silver Smooth Sediment Glass, Handle 100 30

Folding Doors Etta, Ribbed glass, Anthracite Aluminium, Glass

Pivot opening Doors Etta, Decorative Crospieces Vega, Anthracite Aluminium, Grey Glass

Top Hanged Sliding Doors Etta, Decorative Crospieces Alcor Doors, Gold Aluminium. Satinato Glass

Pivot Etta Doors, Anthracite Aluminium, Lacquered Satinato Glass

Partition Walls with Maia Hinged Wind Wall Doors, Silver Aluminium, Micro Etch Spectre Glass, Handle 1000 30

Top Hanged Doors, SilverAluminium, Grey Glass with
Micro Etch - String Handle Arena