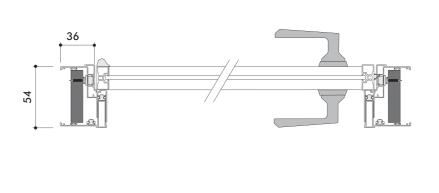

# HANDLES AND LOCKS - ETTA / MAIA / ISSA

**SPACE** ETTA / MAIA

Sliding doors / Pocket doors / Hinged doors

**ARENA** ETTA / MAIA

Sliding doors / Pocket doors / Hinged doors

Handles supplied with the same finishing of the door frame.

# Handles supplied with the same finishing of the door frame.