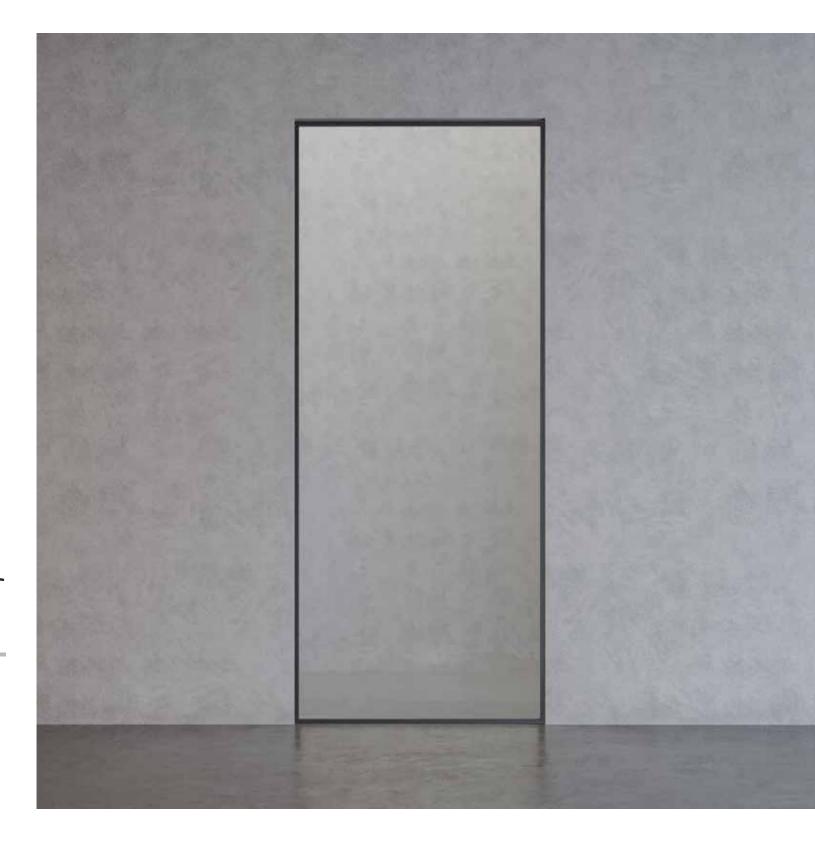

# ETTA MAIA ISSA

The sophisticated design of our glass POCKET DOOR system is ideal for bringing minimalism to living spaces.

Disappearing sliding doors can be installed on standard subframes with frames suitable for the glass thickness.

To bring any design into your ideal space you can choose between several colors of our aluminium frames, with optional RAL colors.

Pocket doors are convenient when it comes to designing your own home. It disappears into the wall, and you can use that space for anything you want.

You can choose between several types of pocket doors. If you prefer a split jamb without any aluminium frame on the glass, we are talking about MAIA SPLIT JAMB.

The contrast of two surfaces makes decoration to your wall.