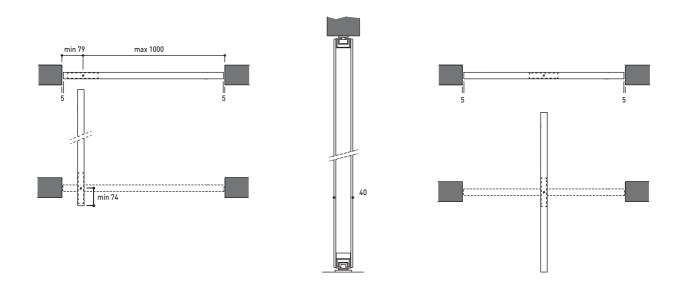

It is possible to set folding doors in any space of your home. Here are technical drawings for folding doors depending on the type of ceiling.

### SIDE VIEW