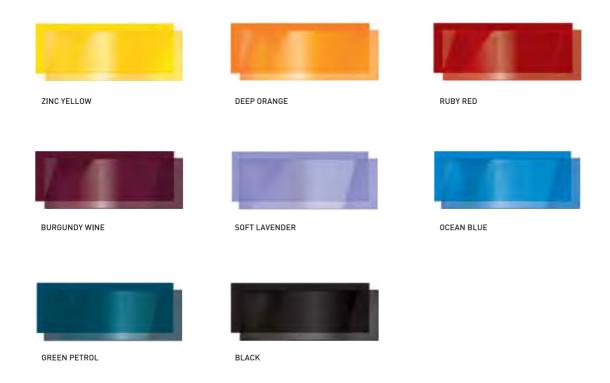

DECORATIONS MIRROR DECORATIONS MIRROR

Lacquered glass is manufactured by lacquer coating on one side of the base glass, making glass highly durable and scratch-proof.

It is suitable for all interior spaces in which color contributes to the enhancement of ambiance. This glass can be easily used and maintained. Tempered Lacquered Glass ensures that the beautiful colors last longer.

DECORATIONS

LACQUERED GLASS

DECORATIONS LACQUERED GLASS

We have over 300 colors and tones from our collections that allow you to connect the interior design scheme or change the ambiance of any room with dramatic or subtle color.

They are highly durable and UV resistant, which can transform into the atmosphere of any space during daytime or hight.

These are ideal for public spaces, offices, and schools where colored glass plays with the perspective of the world we inhabit, calming or 'exciting the space.'