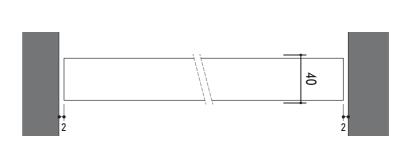

| DIMENSION  | L        | Н         |
|------------|----------|-----------|
| ETTA up to | 700-1500 | 2450-3000 |
| MAIA up to | 700-1300 | 2150-2750 |
| ISSA up to | 700-1500 | 2450-3000 |

Technical drawing of pocket doors shows us the simplicity of the sliding mechanism.