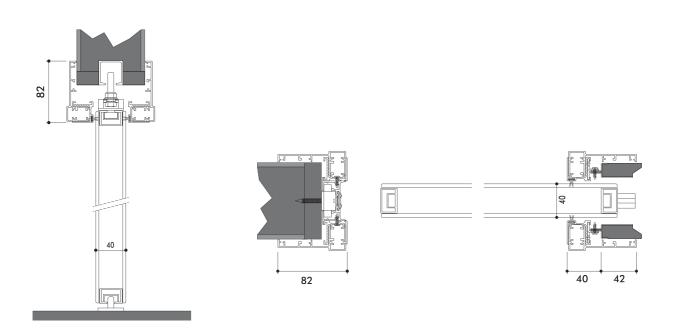

| DIMENSION  | L        | Н         |
|------------|----------|-----------|
| ETTA up to | 700-1500 | 2450-3000 |
| MAIA up to | 700-1300 | 2150-2750 |
| ISSA up to | 700-1500 | 2450-3000 |

Technical drawing of pocket doors shows us the simplicity of the sliding mechanism.

For HINGED FLUSH-TO-THE-WALL doors, there are two variants of opening. Here are the technical specifications of push opening and pull opening.