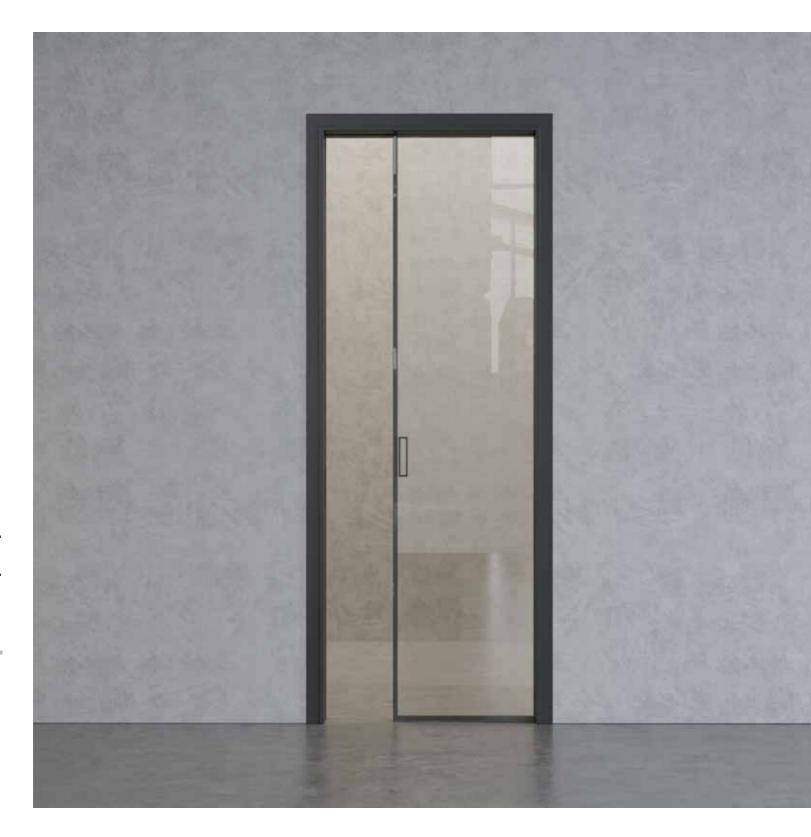

## HINGED DOORS

ETTA

MAIA

ISSA

Hinged doors are traditional door systems with an exceptionally modern look. They can open up to 180 degrees.

SPLIT JAMB

| DIMENSION  | L        | Н         |
|------------|----------|-----------|
| ETTA up to | 700-1500 | 2450-3000 |
| MAIA up to | 700-1300 | 2150-2750 |
| ISSA up to | 700-1500 | 2450-3000 |

All doors are custom-made, and with our collection of decorative glass, you can get an art extension to your home.

Aluminium doors and transparent glass with a wide specter of decorative possibilities stand out because of their captivating aesthetics.