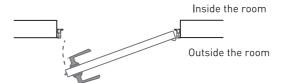

## HINGED DOORS

ETTA

MAIA

ISSA

Hinged doors are traditional door systems with an exceptionally modern look. They can open up to 180 degrees.

SPLIT JAMB

| DIMENSION  | L        | Н         |
|------------|----------|-----------|
| ETTA up to | 700-1500 | 2450-3000 |
| MAIA up to | 700-1300 | 2150-2750 |
| ISSA up to | 700-1500 | 2450-3000 |