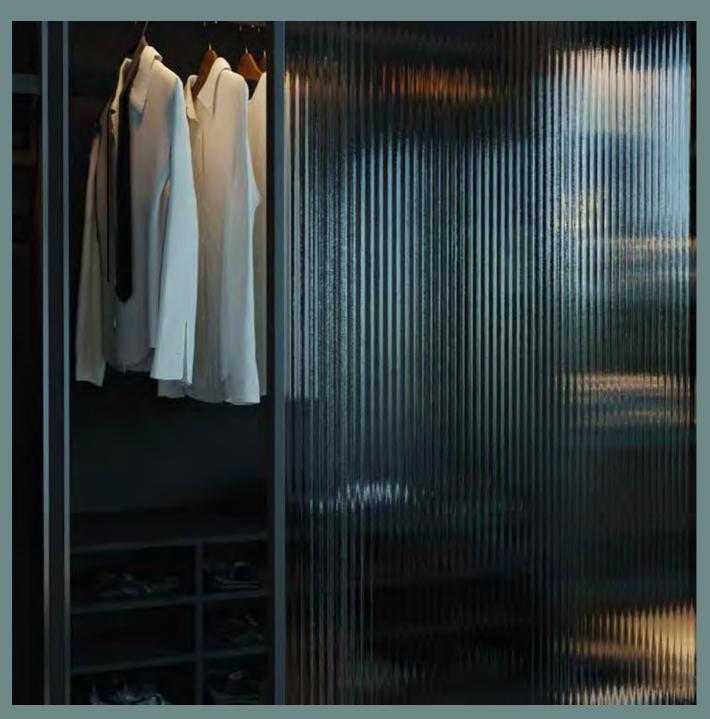

Decorative crosspieces SIRIUS, Top hanged sliding doors Etta, Anthracite Aluminium, Transparent Glass, Handle Space

Folding Doors ETTA, Anthracite Aluminium, Grey Mesh

Hinged Wind door Maia Wall Doors, Satinato Glass, Handle 600 30

Folding Doors Etta, Ribbed glass, Anthracite Aluminium, Glass

Pivot opening Doors Etta, Decorative Crospieces Vega, Anthracite Aluminium, Grey Glass

Top Hanged Sliding Doors Etta, Decorative Crospieces Alcor Doors, Gold Aluminium. Satinato Glass