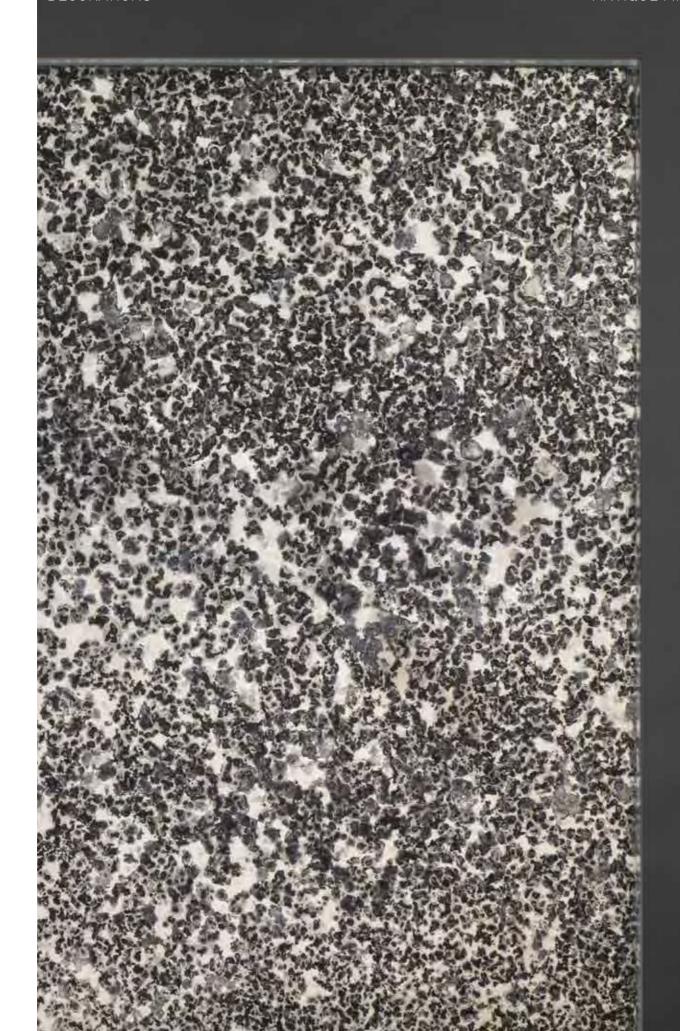

DECORATIONS ETCH GLASS

DECORATIONS

DECORATIONS

ETCH GLASS

Our antique mirrors are handcrafted by applying metal to the surface of the glass to a greater or less degree.

We can achieve heavy, medium, or light levels of the antique effect combined with four different colors; silver, copper, gold, and galena. This bespoke distress technique compliments any area within any interior scheme such as lobbies, bar decoration, feature walls, etc.