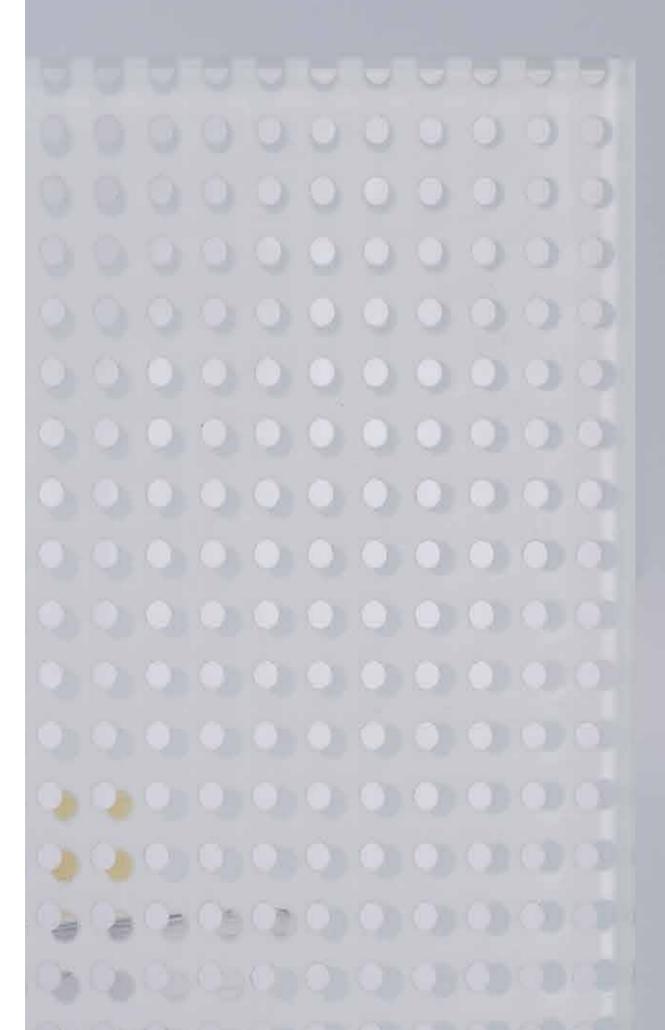

Textile mesh laminating allows you to encapsulate a wide variety of textile meshes within the protective layers of glass.

The decorative and aesthetic qualities of the finely woven gauze through to thick braided weaves are preserved with the structural strength and the practicality of glass. DECORATIONS TEXTILE MESH

DECORATIONS TEXTILE MESH

Our pattern mirror collection delivers an infinite variety of patterns on either a single plate or laminated glass. Applying a mirror to both sides of the glass creates depth, movement, and shade inside the glass panel.