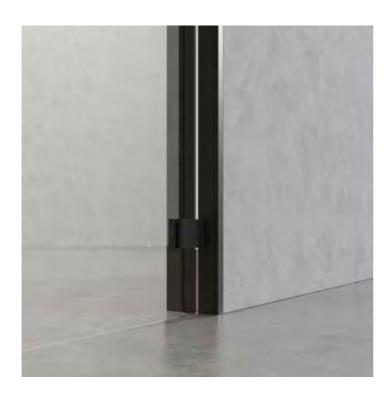

## HINGED DOORS

ETTA

MAIA

ISSA

Hinged doors are traditional door systems with an exceptionally modern look. They can open up to 180 degrees.

SPLIT JAMB

| DIMENSION  | L        | Н         |
|------------|----------|-----------|
| ETTA up to | 700-1500 | 2450-3000 |
| MAIA up to | 700-1300 | 2150-2750 |
| ISSA up to | 700-1500 | 2450-3000 |

HINGED FLUSH-TO-THE-WALL doors can almost completely blend in with the wall thanks to the concealed hinges.

| DIMENSION  | L        | Ή         |
|------------|----------|-----------|
| ETTA up to | 700-1500 | 2450-3000 |
| MAIA up to | 700-1300 | 2150-2750 |
| ISSA up to | 700-1500 | 2450-3000 |

For HINGED FLUSH-TO-THE-WALL doors, there are two variants of opening. Here are the technical specifications of push opening and pull opening.