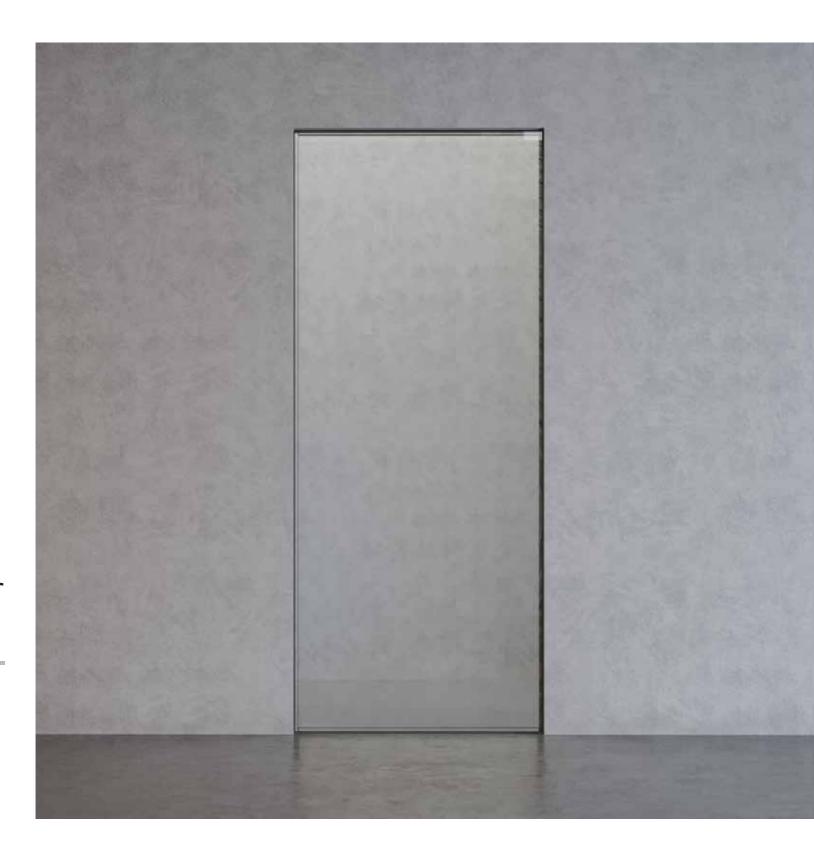

# ETTA MAIA ISSA

The sophisticated design of our glass POCKET DOOR system is ideal for bringing minimalism to living spaces.

Disappearing sliding doors can be installed on standard subframes with frames suitable for the glass thickness.

## HINGED DOORS

ETTA

MAIA

ISSA

Hinged doors are traditional door systems with an exceptionally modern look. They can open up to 180 degrees.

SPLIT JAMB

| DIMENSION  | L        | Н         |
|------------|----------|-----------|
| ETTA up to | 700-1500 | 2450-3000 |
| MAIA up to | 700-1300 | 2150-2750 |
| ISSA up to | 700-1500 | 2450-3000 |