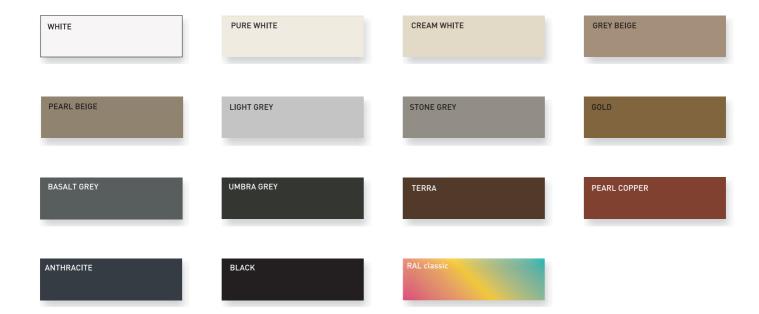

You can choose from our seven standard color finishes or any color from, RAL classic palette.

| SILVER     | WHITE       | BROWN |  |
|------------|-------------|-------|--|
| COPPER     | GOLD        | BLACK |  |
| ANTHRACITE | RAL classic |       |  |