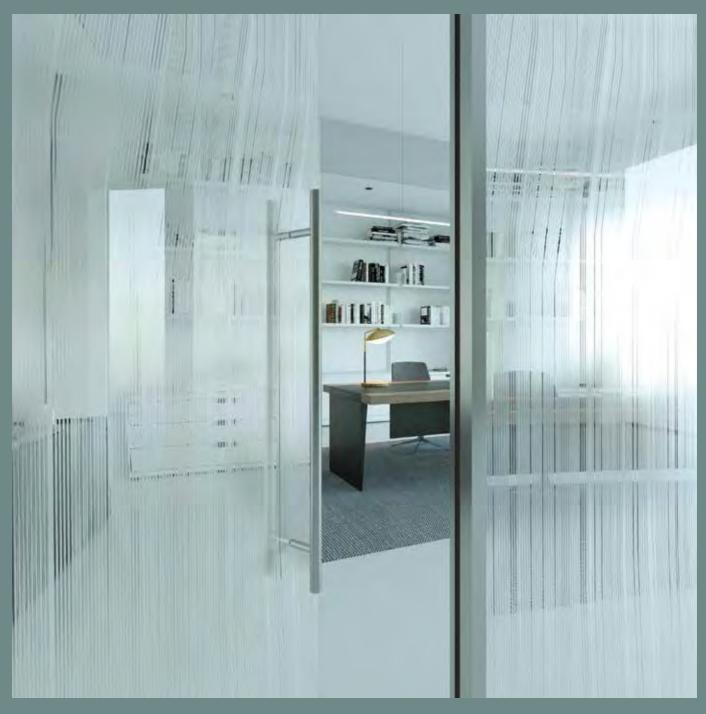

## HINGED DOORS

ETTA

MAIA

ISSA

Hinged doors are traditional door systems with an exceptionally modern look. They can open up to 180 degrees.

SPLIT JAMB

| DIMENSION  | L        | Н         |
|------------|----------|-----------|
| ETTA up to | 700-1500 | 2450-3000 |
| MAIA up to | 700-1300 | 2150-2750 |
| ISSA up to | 700-1500 | 2450-3000 |

All doors are custom-made, and with our collection of decorative glass, you can get an art extension to your home.

Aluminium doors and transparent glass with a wide specter of decorative possibilities stand out because of their captivating aesthetics.

The Hinged doors can blend in with walls or turn into doors with personality.

Glass doors are light and eco-friendly, transmitting light into the space.

They can make a reflection of your space, creating the illusion of a bigger room.