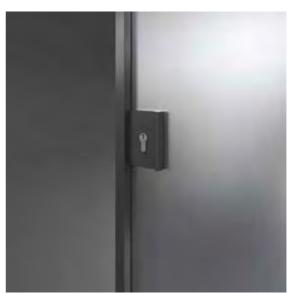

# LOCK WITH TUMBTURN

ETTA

Sliding doors / Pocket doors

Handles supplied with the same finishing of the door frame.

# LOCK WITH KEY CILINDER

ETTA

Sliding doors / Pocket doors