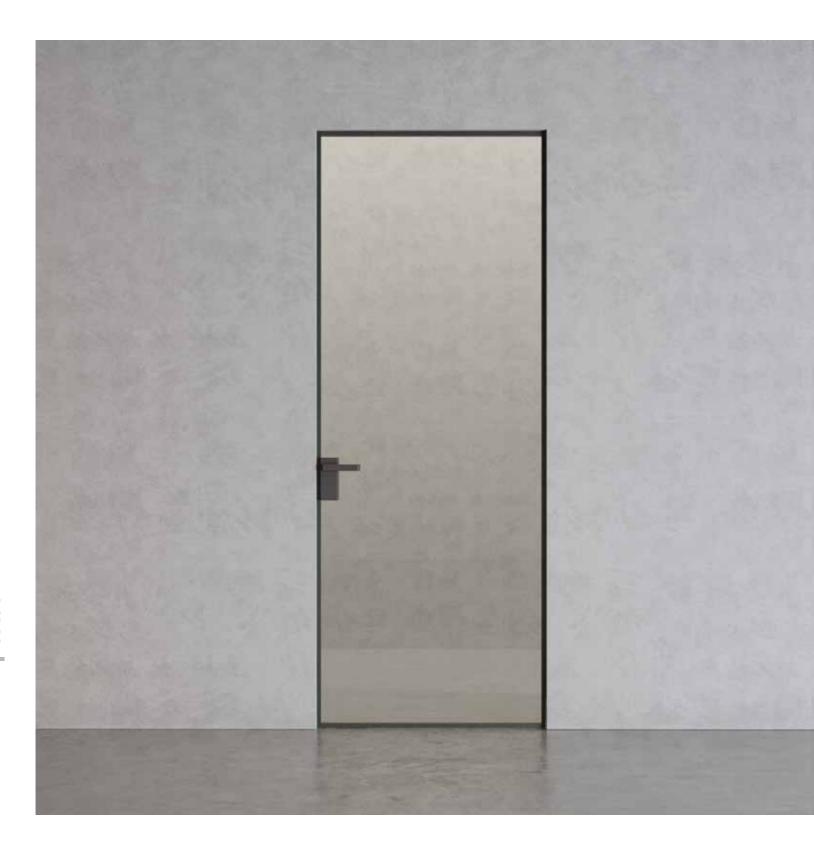

## HINGED DOORS

ETTA

MAIA

ISSA

Hinged doors are traditional door systems with an exceptionally modern look. They can open up to 180 degrees.

SPLIT JAMB

| DIMENSION  | L        | Н         |
|------------|----------|-----------|
| ETTA up to | 700-1500 | 2450-3000 |
| MAIA up to | 700-1300 | 2150-2750 |
| ISSA up to | 700-1500 | 2450-3000 |

All doors are custom-made, and with our collection of decorative glass, you can get an art extension to your home.

Aluminium doors and transparent glass with a wide specter of decorative possibilities stand out because of their captivating aesthetics.

The Hinged doors can blend in with walls or turn into doors with personality.

Glass doors are light and eco-friendly, transmitting light into the space.

They can make a reflection of your space, creating the illusion of a bigger room.