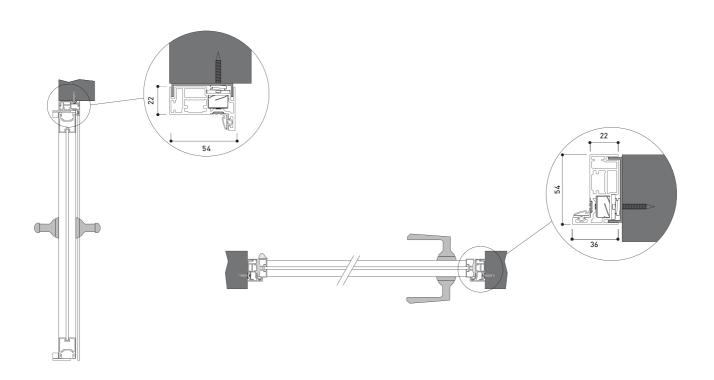

For HINGED FLUSH-TO-THE-WALL doors, there are two variants of opening. Here are the technical specifications of push opening and pull opening.

# TECHNICAL SPECIFICATIONS PUSH OPENING

# TECHNICAL SPECIFICATIONS PULL OPENING

HINGED WIND doors have integrated hydraulic hinges with the regulation of closing speed. Hinges mounting supports the weight of the door.

FLOOR

WALL

| DIMENSION  | L        | Н         |
|------------|----------|-----------|
| ETTA up to | 700-1500 | 2450-3000 |
| MAIA up to | 700-1300 | 2150-2750 |
| ISSA up to | 700-1500 | 2450-3000 |