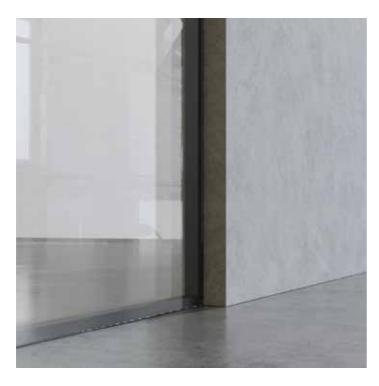

You can choose between several types of pocket doors. If you prefer a split jamb without any aluminium frame on the glass, we are talking about MAIA SPLIT JAMB.

The contrast of two surfaces makes decoration to your wall.

Clean and minimal decoration, without any aluminium frame, glass is simply fading into the wall.

That link between two spaces appears, and again we have visible separation.

Pocket doors are excellent for optimizing space allowing freedom in planning.