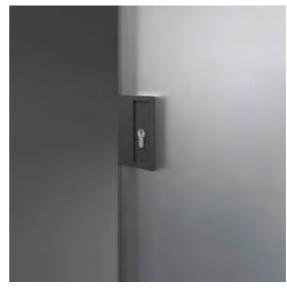

# LOCK WITH TUMBTURN

ETTA

Sliding doors / Pocket doors

Handles supplied with the same finishing of the door frame.

# LOCK WITH KEY CILINDER

ETTA

Sliding doors / Pocket doors