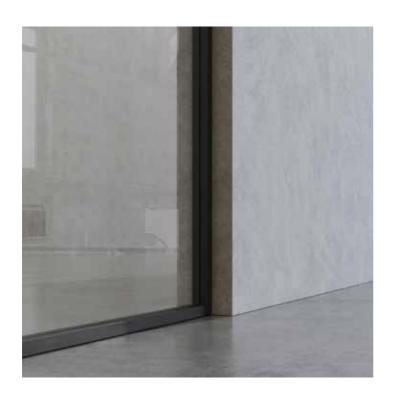

HINGED FLUSH-TO-THE-WALL doors can almost completely blend in with the wall thanks to the concealed hinges.

| DIMENSION  | L        | Ή         |
|------------|----------|-----------|
| ETTA up to | 700-1500 | 2450-3000 |
| MAIA up to | 700-1300 | 2150-2750 |
| ISSA up to | 700-1500 | 2450-3000 |

For HINGED FLUSH-TO-THE-WALL doors, there are two variants of opening. Here are the technical specifications of push opening and pull opening.