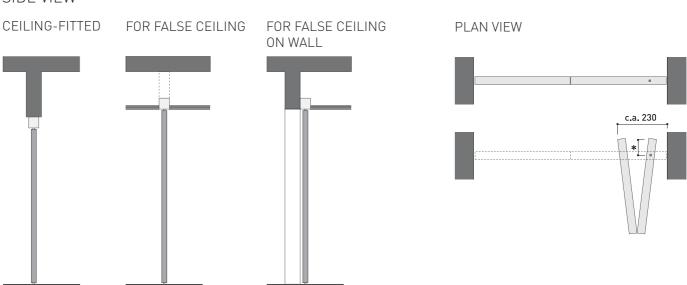

It is possible to set folding doors in any space of your home. Here are technical drawings for folding doors depending on the type of ceiling.

### SIDE VIEW