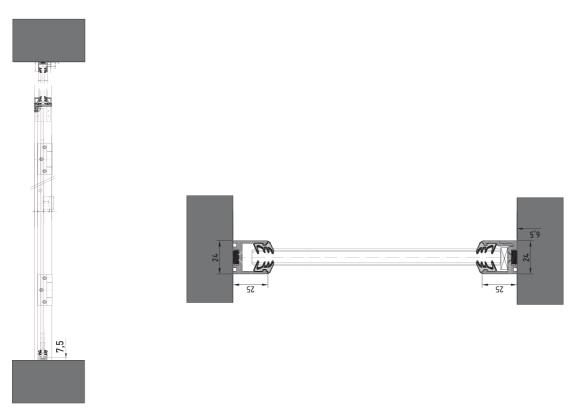

Pivot doors can have a side opening or a central opening. The wide and playful opening of this type of door complements contemporary architecture.

TECHNICAL DETAILS

With a gentle push on the comfortable handle on the long side of the frame the door delicately glides open.

# **ALTO** ETTA

Hinged doors / Pivot doors

# ALTO KEY DEADBOLT

Hinged doors / Pivot doors

# ALTO ONE-SIDED WITH THUMBTURN ETTA

Hinged doors / Pivot doors