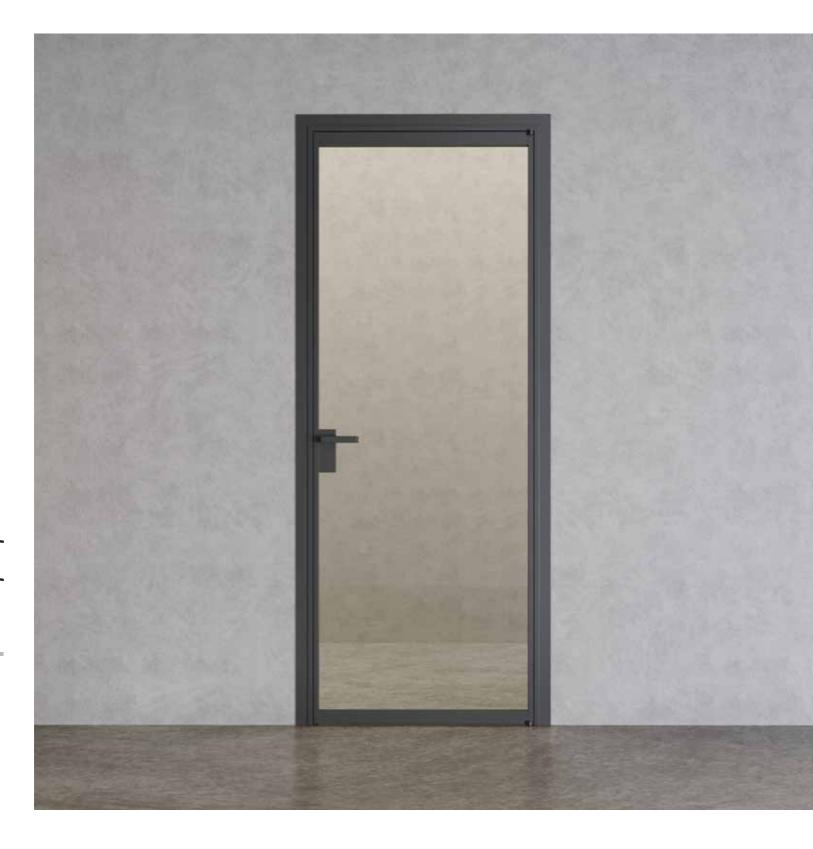

## HINGED DOORS

ETTA

MAIA

ISSA

Hinged doors are traditional door systems with an exceptionally modern look. They can open up to 180 degrees.

SPLIT JAMB

| DIMENSION  | L        | Н         |
|------------|----------|-----------|
| ETTA up to | 700-1500 | 2450-3000 |
| MAIA up to | 700-1300 | 2150-2750 |
| ISSA up to | 700-1500 | 2450-3000 |

All doors are custom-made, and with our collection of decorative glass, you can get an art extension to your home.

Aluminium doors and transparent glass with a wide specter of decorative possibilities stand out because of their captivating aesthetics.

The Hinged doors can blend in with walls or turn into doors with personality.

Glass doors are light and eco-friendly, transmitting light into the space.

They can make a reflection of your space, creating the illusion of a bigger room.