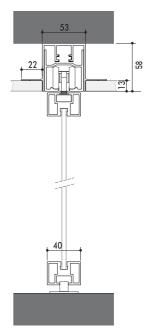

# TECHNICAL SPECIFICATIONS PULL OPENING

HINGED WIND doors have integrated hydraulic hinges with the regulation of closing speed. Hinges mounting supports the weight of the door.

FLOOR

WALL

| DIMENSION  | L        | Н         |
|------------|----------|-----------|
| ETTA up to | 700-1500 | 2450-3000 |
| MAIA up to | 700-1300 | 2150-2750 |
| ISSA up to | 700-1500 | 2450-3000 |

Integrated hydraulic hinge with regulations of closing speed and final sprint of the door. Stop at 0°+90°-90°.

The absence of strike jambs allows a free movement of the door, both push and pull direction.

Integrated hydraulic hinge with regulations of closing speed and final sprint of the door. The absence of strike jambs allows a free movement of the door, both push and pull direction. This system is perfect for places where the wall can't support the door's weight and where the installation of wall hinges isn't possible.