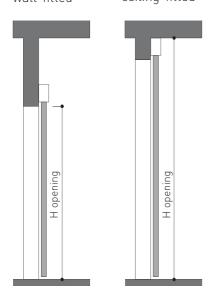

SIDE VIEW

ceiling-fitted

You can create a perfect environment with adaptable

sliding systems.
These TECHNICAL drawings show various possibilities depending on the architecture of your home.

**CEILING** 

WALL

### SIDE VIEW

wall-fitted

ceiling-fitted