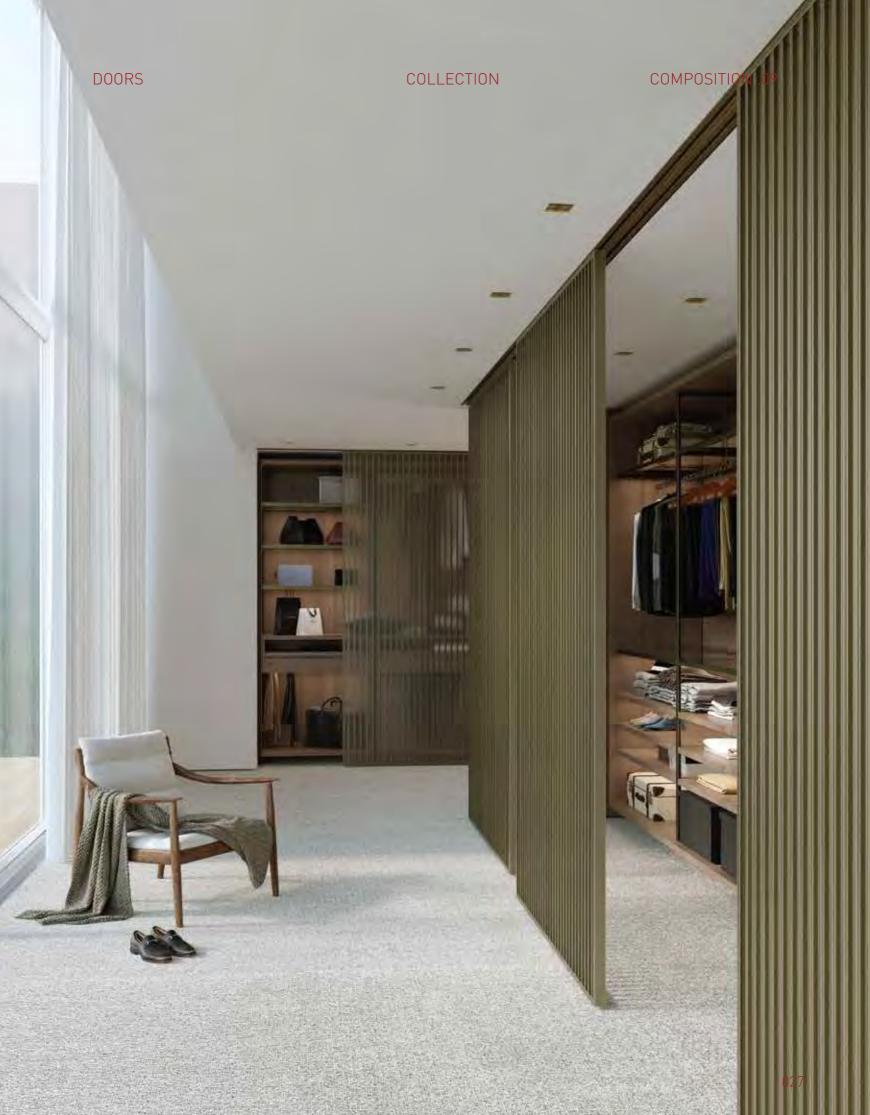

# ETTA MAIA ISSA

The sophisticated design of our glass POCKET DOOR system is ideal for bringing minimalism to living spaces.

Disappearing sliding doors can be installed on standard subframes with frames suitable for the glass thickness.

To bring any design into your ideal space you can choose between several colors of our aluminium frames, with optional RAL colors.

Pocket doors are convenient when it comes to designing your own home. It disappears into the wall, and you can use that space for anything you want.

You can choose between several types of pocket doors. If you prefer a split jamb without any aluminium frame on the glass, we are talking about MAIA SPLIT JAMB.

The contrast of two surfaces makes decoration to your wall.

Clean and minimal decoration, without any aluminium frame, glass is simply fading into the wall.

That link between two spaces appears, and again we have visible separation.

Pocket doors are excellent for optimizing space allowing freedom in planning.