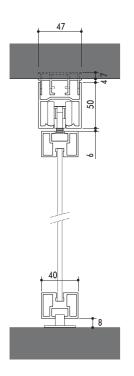

TOP HANGED SLIDING doors with a sliding system are the best way of saving space with efficient and decorative use.

| DIMENSION  | L        | Н         |
|------------|----------|-----------|
| ETTA up to | 700-1500 | 2450-3000 |
| MAIA up to | 700-1300 | 2150-2750 |
| ISSA up to | 700-1500 | 2450-3000 |

SIDE VIEW

ceiling-fitted

You can create a perfect environment with adaptable

sliding systems.
These TECHNICAL drawings show various possibilities depending on the architecture of your home.

**CEILING** 

WALL

FALSE CEILING

LOAD-BEARING STRUCTURE