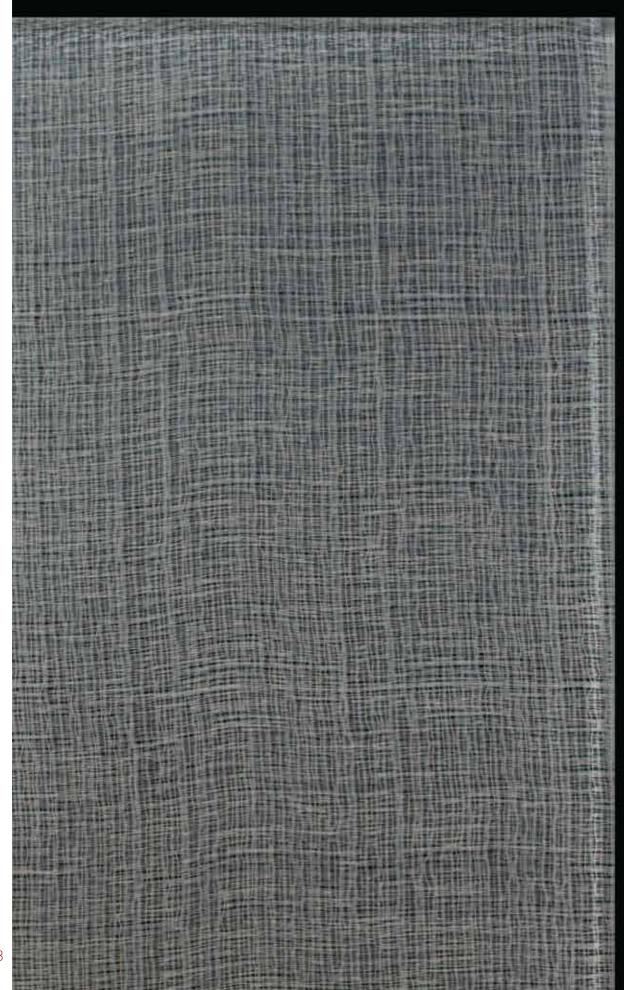

Textile mesh laminating allows you to encapsulate a wide variety of textile meshes within the protective layers of glass.

The decorative and aesthetic qualities of the finely woven gauze through to thick braided weaves are preserved with the structural strength and the practicality of glass. DECORATIONS TEXTILE MESH

DECORATIONS TEXTILE MESH

Our pattern mirror collection delivers an infinite variety of patterns on either a single plate or laminated glass. Applying a mirror to both sides of the glass creates depth, movement, and shade inside the glass panel.