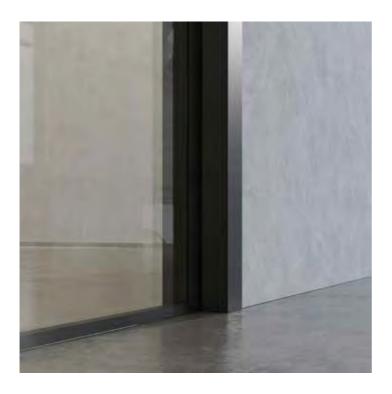

# ETTA MAIA ISSA

The sophisticated design of our glass POCKET DOOR system is ideal for bringing minimalism to living spaces.

Disappearing sliding doors can be installed on standard subframes with frames suitable for the glass thickness.

To bring any design into your ideal space you can choose between several colors of our aluminium frames, with optional RAL colors.

Pocket doors are convenient when it comes to designing your own home. It disappears into the wall, and you can use that space for anything you want.