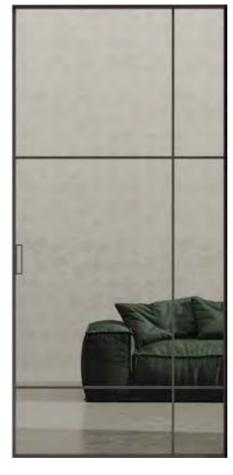

PARTITION DOORS WITH WALLS

DECORATIVE CROSSPIECES

| TOP HANGED SLIDING DOORS |
|--------------------------|
| ETTA<br>MAIA<br>ISSA     |
|                          |
|                          |
|                          |

TOP HANGED SLIDING doors with a sliding system are the best way of saving space with efficient and decorative use.

| DIMENSION  | L        | Н         |
|------------|----------|-----------|
| ETTA up to | 700-1500 | 2450-3000 |
| MAIA up to | 700-1300 | 2150-2750 |
| ISSA up to | 700-1500 | 2450-3000 |