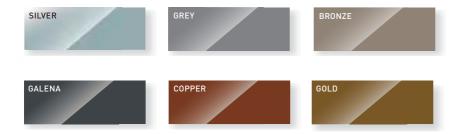

DECORATIONS ETCH GLASS

DECORATIONS

DECORATIONS

ETCH GLASS

Our antique mirrors are handcrafted by applying metal to the surface of the glass to a greater or less degree.

We can achieve heavy, medium, or light levels of the antique effect combined with four different colors; silver, copper, gold, and galena. This bespoke distress technique compliments any area within any interior scheme such as lobbies, bar decoration, feature walls, etc.