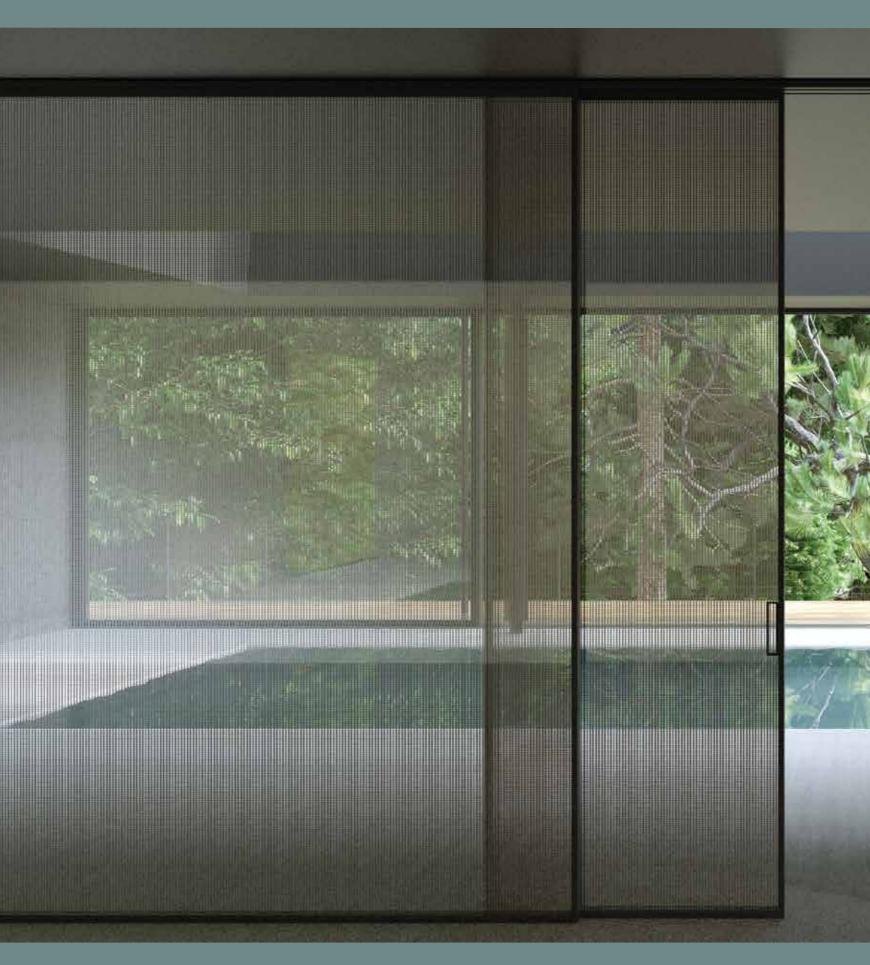

Textile mesh laminating allows you to encapsulate a wide variety of textile meshes within the protective layers of glass.

The decorative and aesthetic qualities of the finely woven gauze through to thick braided weaves are preserved with the structural strength and the practicality of glass. DECORATIONS TEXTILE MESH

The collection is divided into two categories: directional/nondirectiona patterns and bespoke pieces. Textile laminate is a textile between two or more layers of glass.

DECORATIONS TEXTILE BY SILVIO

DECORATIONS TEXTILE BY SILVIO DECORATIONS TEXTILE BY SILVIO