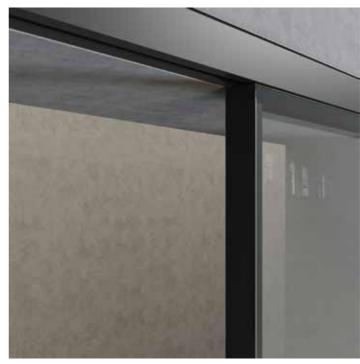

# ETTA MAIA ISSA

The sophisticated design of our glass POCKET DOOR system is ideal for bringing minimalism to living spaces.

Disappearing sliding doors can be installed on standard subframes with frames suitable for the glass thickness.

To bring any design into your ideal space you can choose between several colors of our aluminium frames, with optional RAL colors.

Pocket doors are convenient when it comes to designing your own home. It disappears into the wall, and you can use that space for anything you want.