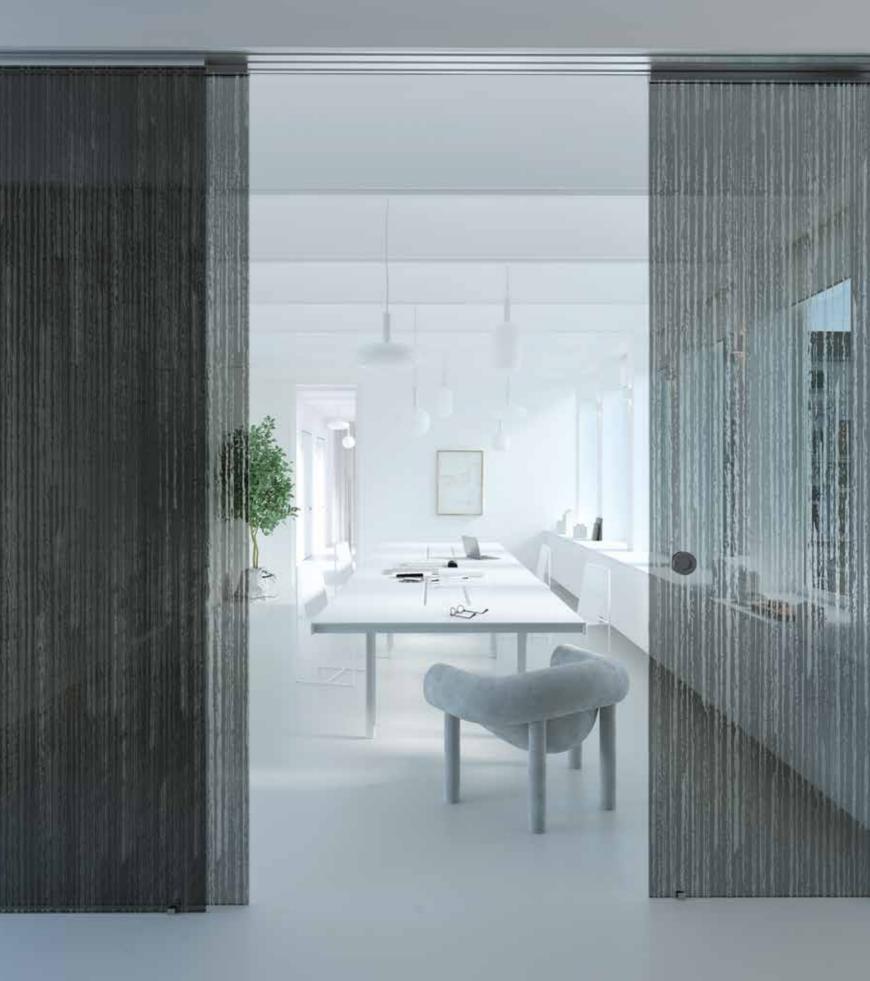

# ETTA MAIA ISSA

The sophisticated design of our glass POCKET DOOR system is ideal for bringing minimalism to living spaces.

Disappearing sliding doors can be installed on standard subframes with frames suitable for the glass thickness.

To bring any design into your ideal space you can choose between several colors of our aluminium frames, with optional RAL colors.

Pocket doors are convenient when it comes to designing your own home. It disappears into the wall, and you can use that space for anything you want.

You can choose between several types of pocket doors. If you prefer a split jamb without any aluminium frame on the glass, we are talking about MAIA SPLIT JAMB.

The contrast of two surfaces makes decoration to your wall.

Clean and minimal decoration, without any aluminium frame, glass is simply fading into the wall.

That link between two spaces appears, and again we have visible separation.

Pocket doors are excellent for optimizing space allowing freedom in planning.