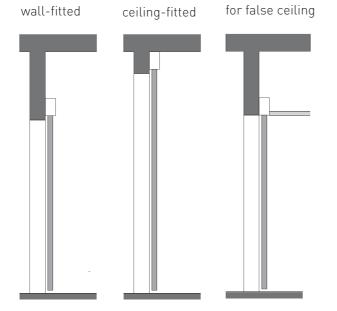

SIDE VIEW

ceiling-fitted

You can create a perfect environment with adaptable

sliding systems.
These TECHNICAL drawings show various possibilities depending on the architecture of your home.

**CEILING** 

WALL

FALSE CEILING

LOAD-BEARING STRUCTURE