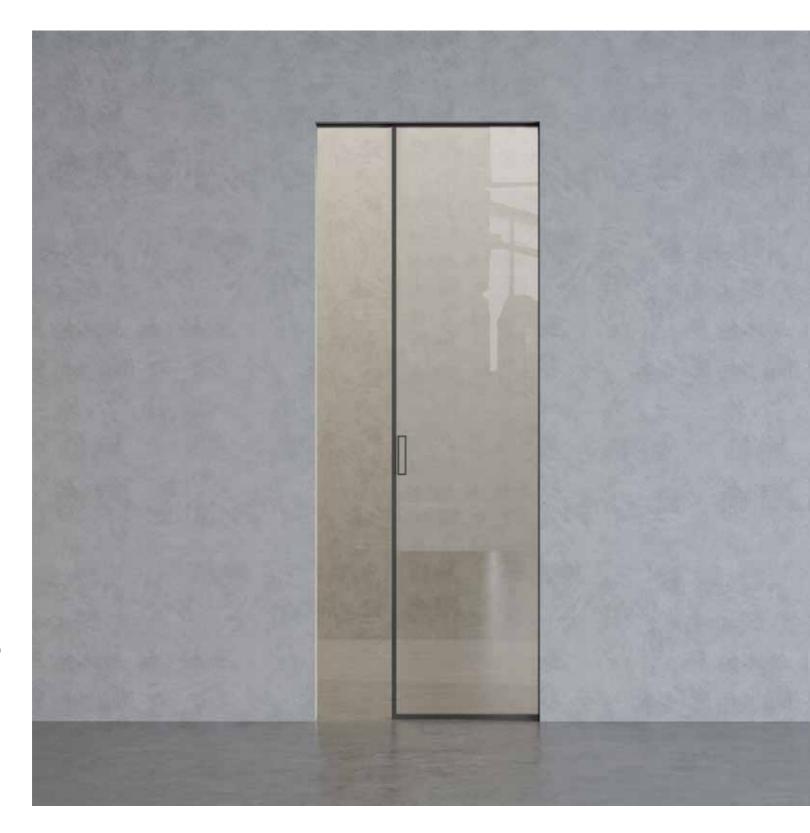

# ETTA MAIA ISSA

The sophisticated design of our glass POCKET DOOR system is ideal for bringing minimalism to living spaces.

Disappearing sliding doors can be installed on standard subframes with frames suitable for the glass thickness.

## HINGED DOORS

ETTA

MAIA

ISSA

Hinged doors are traditional door systems with an exceptionally modern look. They can open up to 180 degrees.

SPLIT JAMB

| DIMENSION  | L        | Н         |
|------------|----------|-----------|
| ETTA up to | 700-1500 | 2450-3000 |
| MAIA up to | 700-1300 | 2150-2750 |
| ISSA up to | 700-1500 | 2450-3000 |