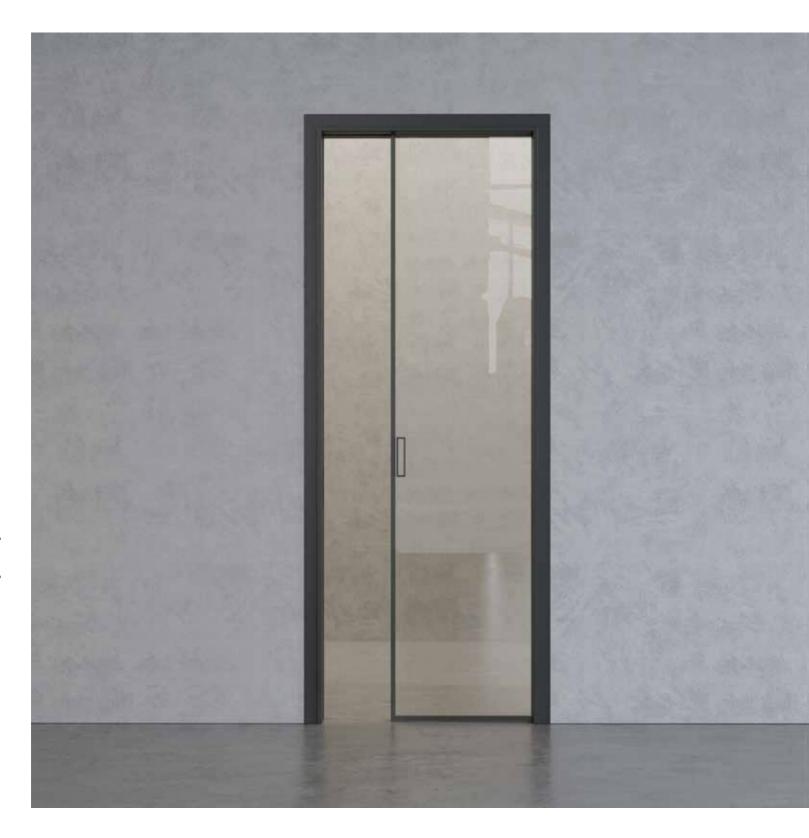

# ETTA MAIA ISSA

The sophisticated design of our glass POCKET DOOR system is ideal for bringing minimalism to living spaces.

Disappearing sliding doors can be installed on standard subframes with frames suitable for the glass thickness.

To bring any design into your ideal space you can choose between several colors of our aluminium frames, with optional RAL colors.

Pocket doors are convenient when it comes to designing your own home. It disappears into the wall, and you can use that space for anything you want.

You can choose between several types of pocket doors. If you prefer a split jamb without any aluminium frame on the glass, we are talking about MAIA SPLIT JAMB.

The contrast of two surfaces makes decoration to your wall.

Clean and minimal decoration, without any aluminium frame, glass is simply fading into the wall.

That link between two spaces appears, and again we have visible separation.

Pocket doors are excellent for optimizing space allowing freedom in planning.

With or without an aluminium doorjamb, you can get a multifunctional environment.