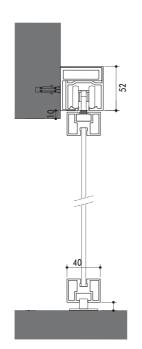

# TECHNICAL SPECIFICATIONS PULL OPENING

HINGED WIND doors have integrated hydraulic hinges with the regulation of closing speed. Hinges mounting supports the weight of the door.

FLOOR

WALL

| DIMENSION  | L        | Н         |
|------------|----------|-----------|
| ETTA up to | 700-1500 | 2450-3000 |
| MAIA up to | 700-1300 | 2150-2750 |
| ISSA up to | 700-1500 | 2450-3000 |

Integrated hydraulic hinge with regulations of closing speed and final sprint of the door. Stop at 0°+90°-90°.

The absence of strike jambs allows a free movement of the door, both push and pull direction.

Integrated hydraulic hinge with regulations of closing speed and final sprint of the door. The absence of strike jambs allows a free movement of the door, both push and pull direction. This system is perfect for places where the wall can't support the door's weight and where the installation of wall hinges isn't possible.