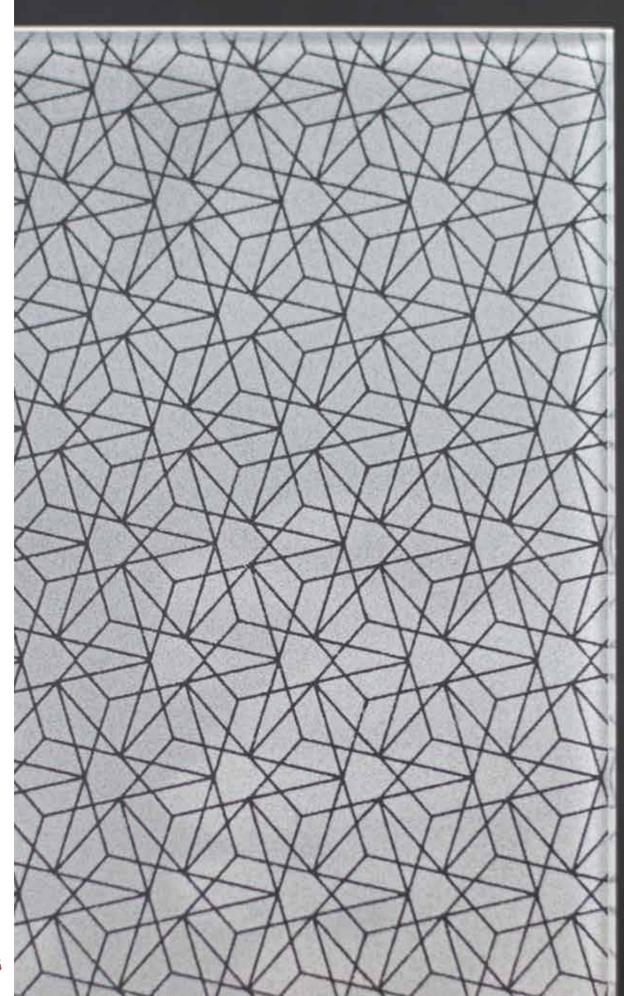

DECORATIONS TEXTILE MESH

Our pattern mirror collection delivers an infinite variety of patterns on either a single plate or laminated glass. Applying a mirror to both sides of the glass creates depth, movement, and shade inside the glass panel.

Pattern mirrors are an excellent solution for interior walls and space partitions by reflecting light, adding privacy, and creating a luxury feel.

DECORATIONS PATTERN MIRROR

DECORATIONS PATTERN MIRROR

DECORATIONS

## PATTERN MIRROR

Created by visual artist and textile designer, the collection brings together innovative and experimental views on the textile world, which he merges with ArtaGlass production technologies.