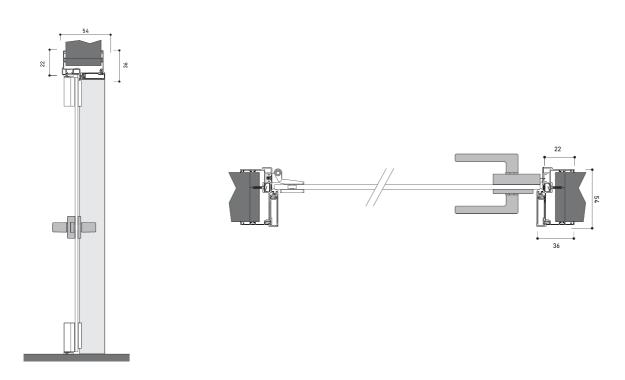

For HINGED FLUSH-TO-THE-WALL doors, there are two variants of opening. Here are the technical specifications of push opening and pull opening.

# TECHNICAL SPECIFICATIONS PUSH OPENING

# TECHNICAL SPECIFICATIONS PULL OPENING

HINGED WIND doors have integrated hydraulic hinges with the regulation of closing speed. Hinges mounting supports the weight of the door.

FLOOR

WALL

| DIMENSION  | L        | Н         |
|------------|----------|-----------|
| ETTA up to | 700-1500 | 2450-3000 |
| MAIA up to | 700-1300 | 2150-2750 |
| ISSA up to | 700-1500 | 2450-3000 |