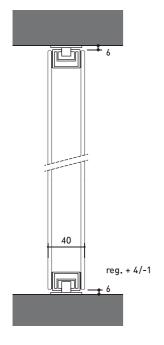

SIDE VIEW

ceiling-fitted

You can create a perfect environment with adaptable

sliding systems.
These TECHNICAL drawings show various possibilities depending on the architecture of your home.

**CEILING** 

WALL

FALSE CEILING

LOAD-BEARING STRUCTURE