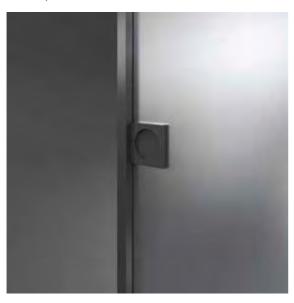

# HANDLES AND LOCKS - ETTA / MAIA / ISSA

**SPACE** ETTA / MAIA

Sliding doors / Pocket doors / Hinged doors

**ARENA** ETTA / MAIA

Sliding doors / Pocket doors / Hinged doors

Handles supplied with the same finishing of the door frame.