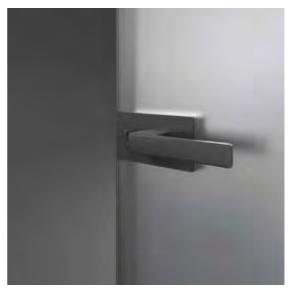

# HANDLES AND LOCKS - ETTA / MAIA / ISSA

**SPACE** ETTA / MAIA

Sliding doors / Pocket doors / Hinged doors

**ARENA** ETTA / MAIA

Sliding doors / Pocket doors / Hinged doors

Handles supplied with the same finishing of the door frame.

# HANDLE600 Ø30

ETTA / MAIA

Sliding doors / Pocket doors / Hinged doors Hinged wind doors MAIA)

### HANDLE1000 Ø30

ETTA / MAIA

Sliding doors / Pocket doors / Hinged doors Hinged wind doors MAIA)