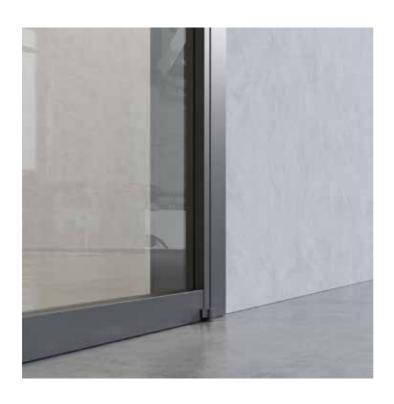

To bring any design into your ideal space you can choose between several colors of our aluminium frames, with optional RAL colors.

Pocket doors are convenient when it comes to designing your own home. It disappears into the wall, and you can use that space for anything you want.

You can choose between several types of pocket doors. If you prefer a split jamb without any aluminium frame on the glass, we are talking about MAIA SPLIT JAMB.

The contrast of two surfaces makes decoration to your wall.

Clean and minimal decoration, without any aluminium frame, glass is simply fading into the wall.

That link between two spaces appears, and again we have visible separation.

Pocket doors are excellent for optimizing space allowing freedom in planning.