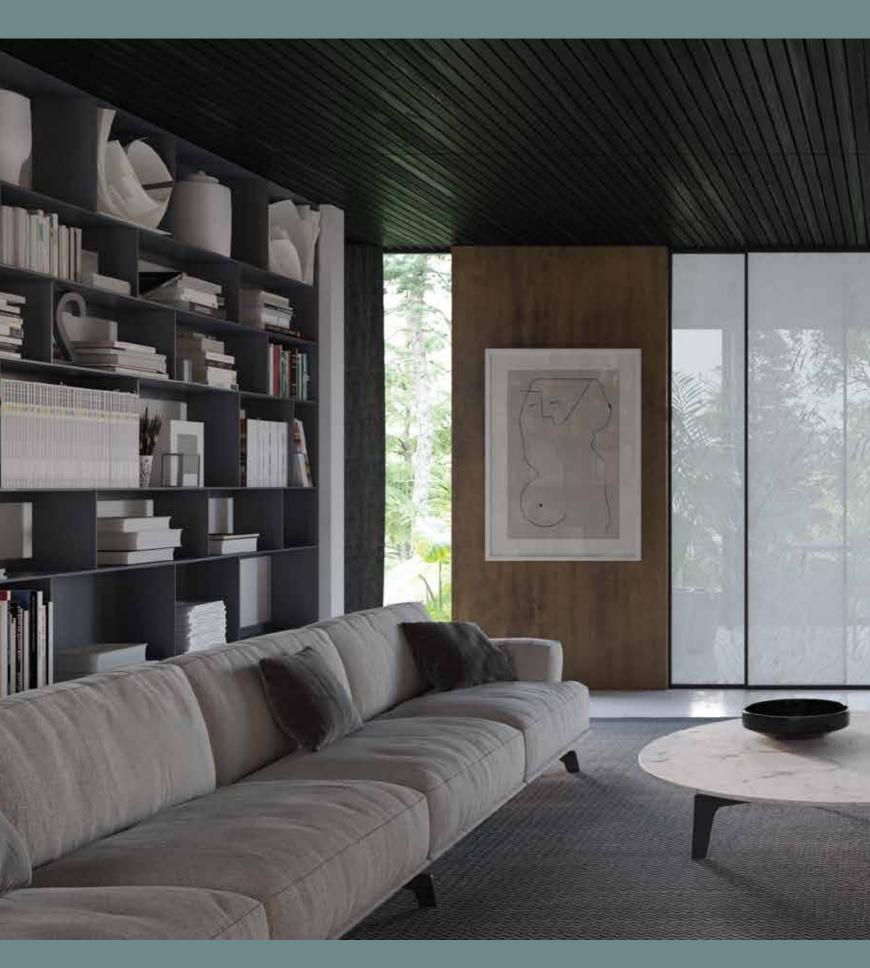

All doors are custom-made, and with our collection of decorative glass, you can get an art extension to your home.

Aluminium doors and transparent glass with a wide specter of decorative possibilities stand out because of their captivating aesthetics.

The Hinged doors can blend in with walls or turn into doors with personality.

Glass doors are light and eco-friendly, transmitting light into the space.

They can make a reflection of your space, creating the illusion of a bigger room.