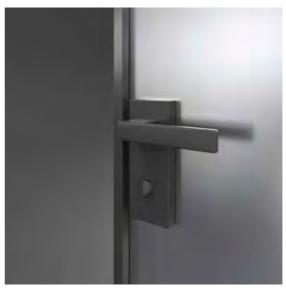

# HANDLES AND LOCKS - ETTA / MAIA / ISSA

**SPACE** ETTA / MAIA

Sliding doors / Pocket doors / Hinged doors

**ARENA** ETTA / MAIA

Sliding doors / Pocket doors / Hinged doors

Handles supplied with the same finishing of the door frame.

ANTHRACITE

RAL

**DASH** ETTA / MAIA

Sliding doors / Pocket doors / Hinged doors

# **GEM** ETTA / MAIA

Sliding doors / Pocket doors / Hinged doors Hinged wind doors MAIA)

# HANDLE600 Ø30

ETTA / MAIA

Sliding doors / Pocket doors / Hinged doors Hinged wind doors MAIA)

# LOCK WITH TUMBTURN

ETTA

Sliding doors / Pocket doors

Handles supplied with the same finishing of the door frame.

### HANDLE1000 Ø30

ETTA / MAIA

Sliding doors / Pocket doors / Hinged doors Hinged wind doors MAIA)

# LOCK WITH KEY CILINDER

ETTA

Sliding doors / Pocket doors