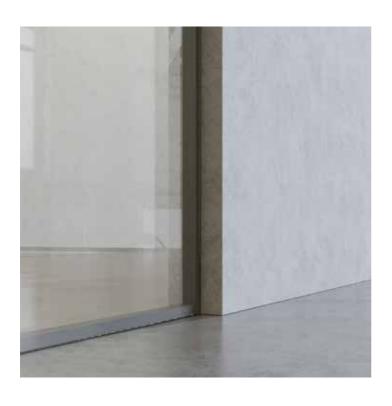

HINGED FLUSH-TO-THE-WALL doors can almost completely blend in with the wall thanks to the concealed hinges.

| DIMENSION  | L        | Ή         |
|------------|----------|-----------|
| ETTA up to | 700-1500 | 2450-3000 |
| MAIA up to | 700-1300 | 2150-2750 |
| ISSA up to | 700-1500 | 2450-3000 |

For HINGED FLUSH-TO-THE-WALL doors, there are two variants of opening. Here are the technical specifications of push opening and pull opening.