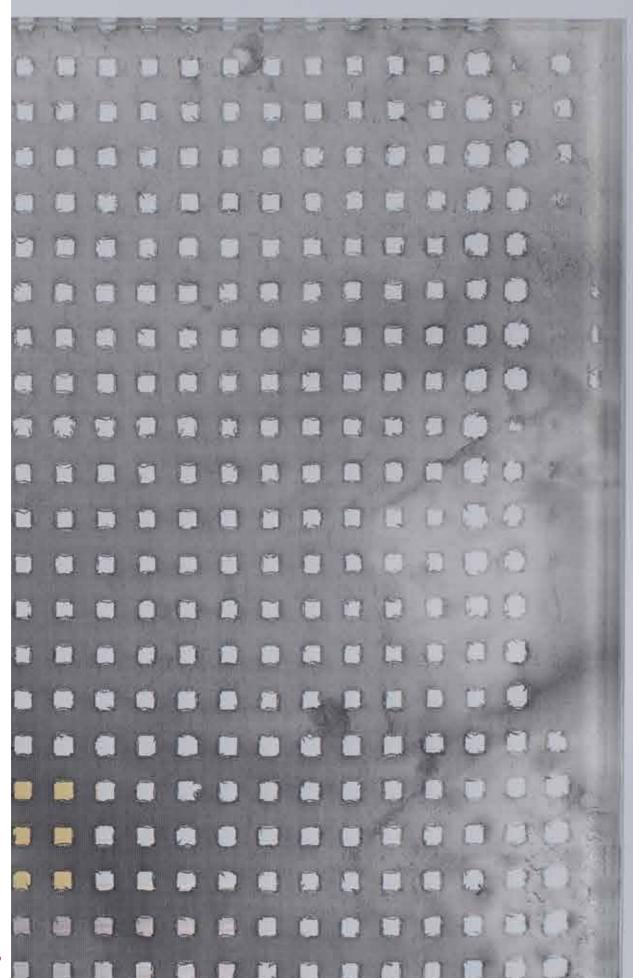

Textile mesh laminating allows you to encapsulate a wide variety of textile meshes within the protective layers of glass.

The decorative and aesthetic qualities of the finely woven gauze through to thick braided weaves are preserved with the structural strength and the practicality of glass. DECORATIONS TEXTILE MESH

DECORATIONS TEXTILE MESH

Our pattern mirror collection delivers an infinite variety of patterns on either a single plate or laminated glass. Applying a mirror to both sides of the glass creates depth, movement, and shade inside the glass panel.