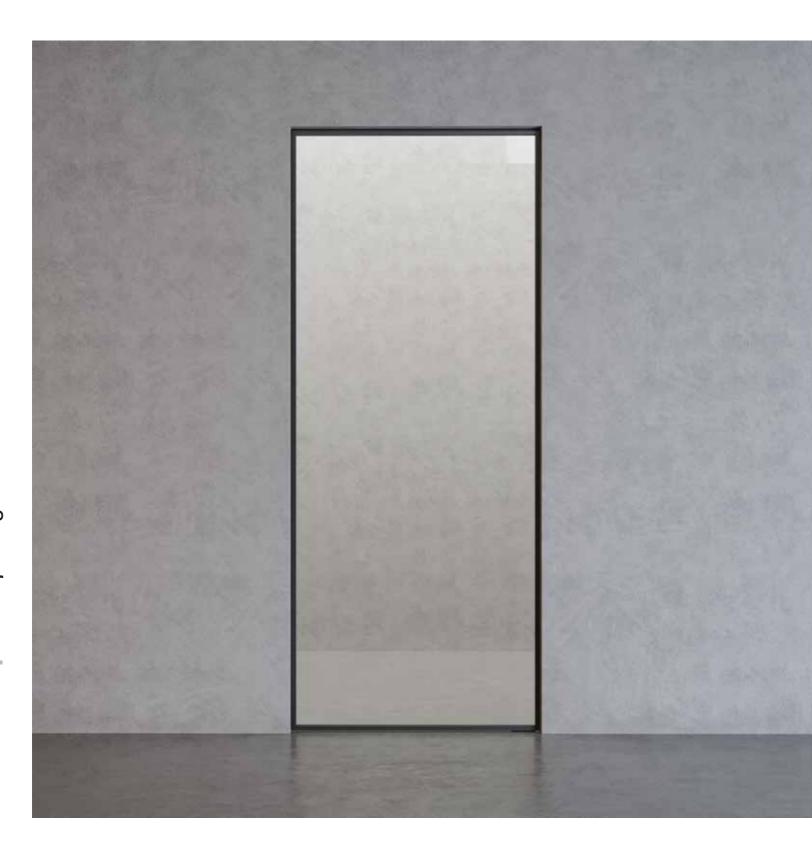

Having folding doors, you can be playful with clear open space that can be transformed into one closed surface any time you want.

| DIMENSION  | L        | Н         |
|------------|----------|-----------|
| ETTA up to | 700-1500 | 2450-3000 |
| MAIA up to | 700-1300 | 2150-2750 |
| ISSA up to | 700-1500 | 2450-3000 |

It is possible to set folding doors in any space of your home. Here are technical drawings for folding doors depending on the type of ceiling.