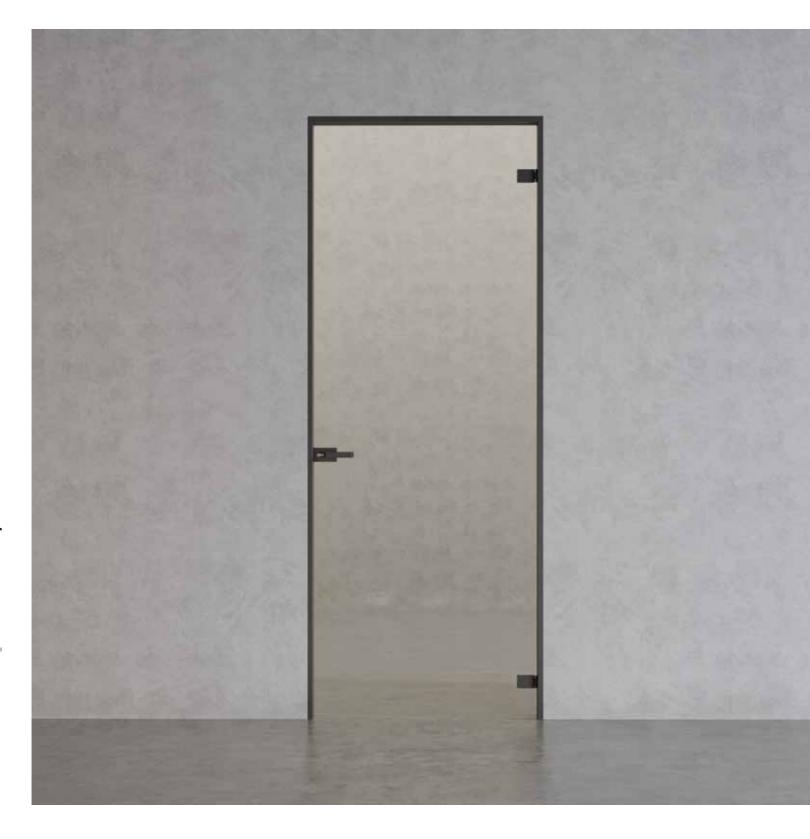

## HINGED DOORS

ETTA

MAIA

ISSA

Hinged doors are traditional door systems with an exceptionally modern look. They can open up to 180 degrees.

SPLIT JAMB

| DIMENSION  | L        | Н         |
|------------|----------|-----------|
| ETTA up to | 700-1500 | 2450-3000 |
| MAIA up to | 700-1300 | 2150-2750 |
| ISSA up to | 700-1500 | 2450-3000 |

All doors are custom-made, and with our collection of decorative glass, you can get an art extension to your home.

Aluminium doors and transparent glass with a wide specter of decorative possibilities stand out because of their captivating aesthetics.

The Hinged doors can blend in with walls or turn into doors with personality.

Glass doors are light and eco-friendly, transmitting light into the space.

They can make a reflection of your space, creating the illusion of a bigger room.