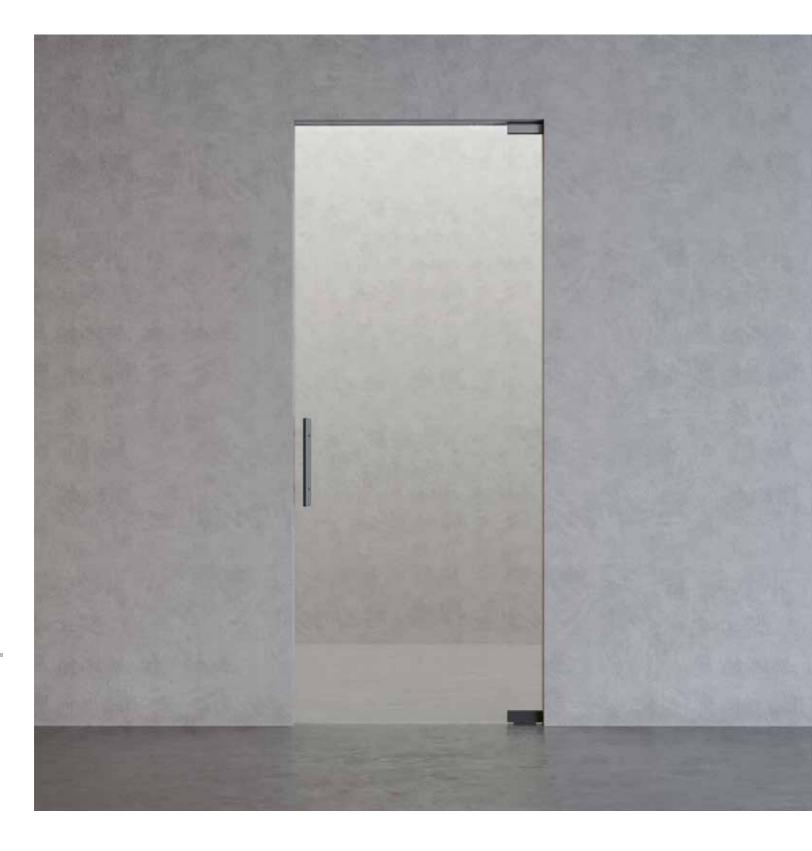

## HINGED DOORS

ETTA

MAIA

ISSA

Hinged doors are traditional door systems with an exceptionally modern look. They can open up to 180 degrees.

SPLIT JAMB

| DIMENSION  | L        | Н         |
|------------|----------|-----------|
| ETTA up to | 700-1500 | 2450-3000 |
| MAIA up to | 700-1300 | 2150-2750 |
| ISSA up to | 700-1500 | 2450-3000 |

All doors are custom-made, and with our collection of decorative glass, you can get an art extension to your home.

Aluminium doors and transparent glass with a wide specter of decorative possibilities stand out because of their captivating aesthetics.

The Hinged doors can blend in with walls or turn into doors with personality.

Glass doors are light and eco-friendly, transmitting light into the space.

They can make a reflection of your space, creating the illusion of a bigger room.