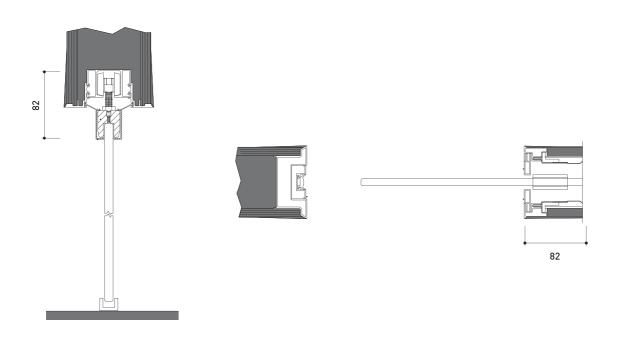

| DIMENSION  | L        | Н         |
|------------|----------|-----------|
| ETTA up to | 700-1500 | 2450-3000 |
| MAIA up to | 700-1300 | 2150-2750 |
| ISSA up to | 700-1500 | 2450-3000 |

Technical drawing of pocket doors shows us the simplicity of the sliding mechanism.