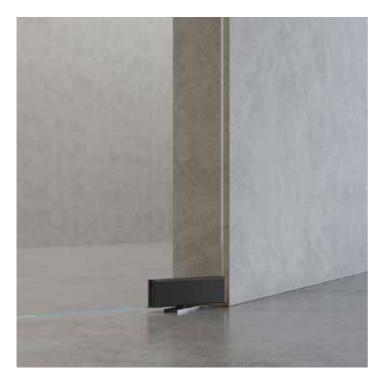

HINGED FLUSH-TO-THE-WALL doors can almost completely blend in with the wall thanks to the concealed hinges.

| DIMENSION  | L        | Ή         |
|------------|----------|-----------|
| ETTA up to | 700-1500 | 2450-3000 |
| MAIA up to | 700-1300 | 2150-2750 |
| ISSA up to | 700-1500 | 2450-3000 |

For HINGED FLUSH-TO-THE-WALL doors, there are two variants of opening. Here are the technical specifications of push opening and pull opening.