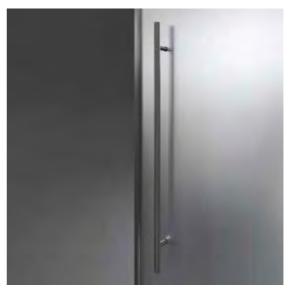

# HANDLES AND LOCKS - ETTA / MAIA / ISSA

**SPACE** ETTA / MAIA

Sliding doors / Pocket doors / Hinged doors

**ARENA** ETTA / MAIA

Sliding doors / Pocket doors / Hinged doors

Handles supplied with the same finishing of the door frame.

# HANDLE600 Ø30

ETTA / MAIA

Sliding doors / Pocket doors / Hinged doors Hinged wind doors MAIA)

### HANDLE1000 Ø30

ETTA / MAIA

Sliding doors / Pocket doors / Hinged doors Hinged wind doors MAIA)