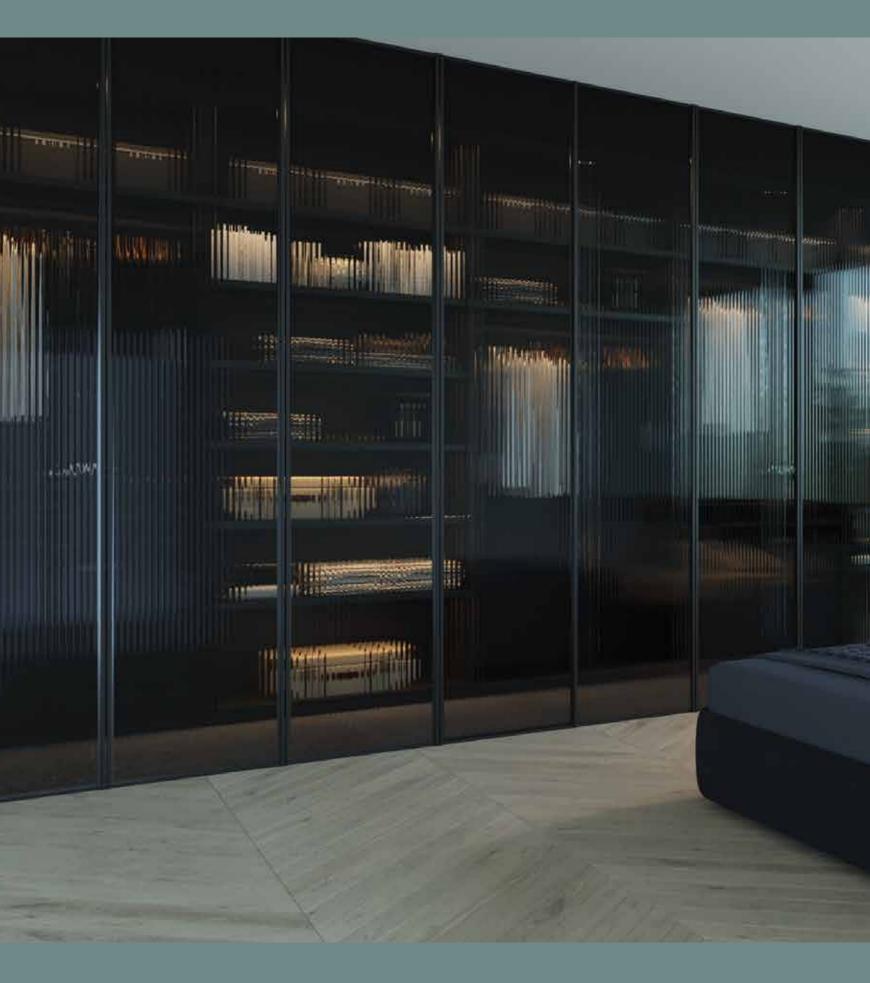

# ETTA MAIA ISSA

The sophisticated design of our glass POCKET DOOR system is ideal for bringing minimalism to living spaces.

Disappearing sliding doors can be installed on standard subframes with frames suitable for the glass thickness.

To bring any design into your ideal space you can choose between several colors of our aluminium frames, with optional RAL colors.

Pocket doors are convenient when it comes to designing your own home. It disappears into the wall, and you can use that space for anything you want.

You can choose between several types of pocket doors. If you prefer a split jamb without any aluminium frame on the glass, we are talking about MAIA SPLIT JAMB.

The contrast of two surfaces makes decoration to your wall.

Clean and minimal decoration, without any aluminium frame, glass is simply fading into the wall.

That link between two spaces appears, and again we have visible separation.

Pocket doors are excellent for optimizing space allowing freedom in planning.