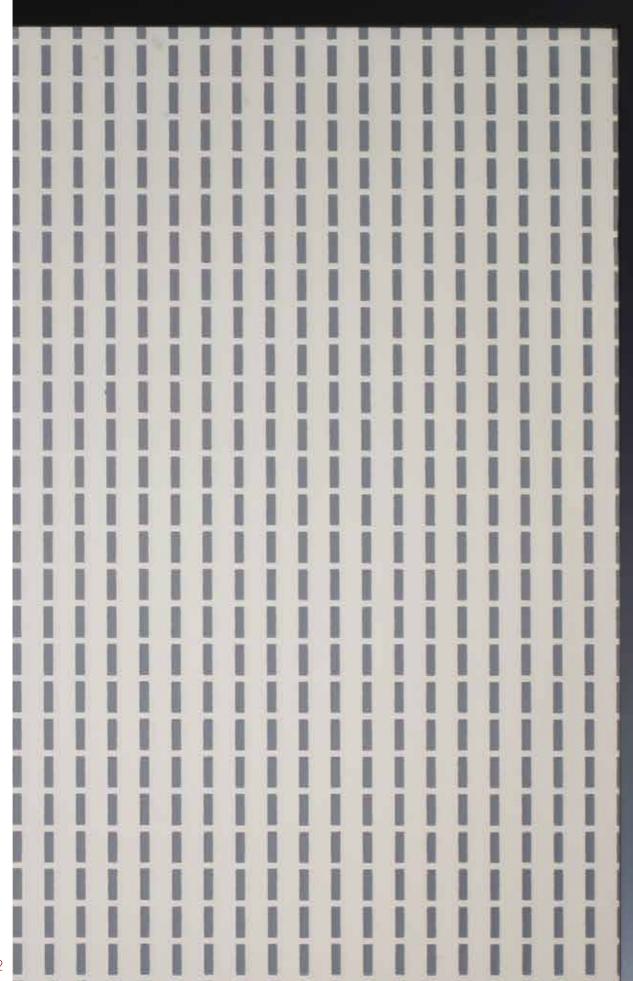

DECORATIONS TEXTILE MESH

Our pattern mirror collection delivers an infinite variety of patterns on either a single plate or laminated glass. Applying a mirror to both sides of the glass creates depth, movement, and shade inside the glass panel.

Pattern mirrors are an excellent solution for interior walls and space partitions by reflecting light, adding privacy, and creating a luxury feel.

DECORATIONS PATTERN MIRROR

DECORATIONS PATTERN MIRROR

DECORATIONS

## PATTERN MIRROR

Created by visual artist and textile designer, the collection brings together innovative and experimental views on the textile world, which he merges with ArtaGlass production technologies.