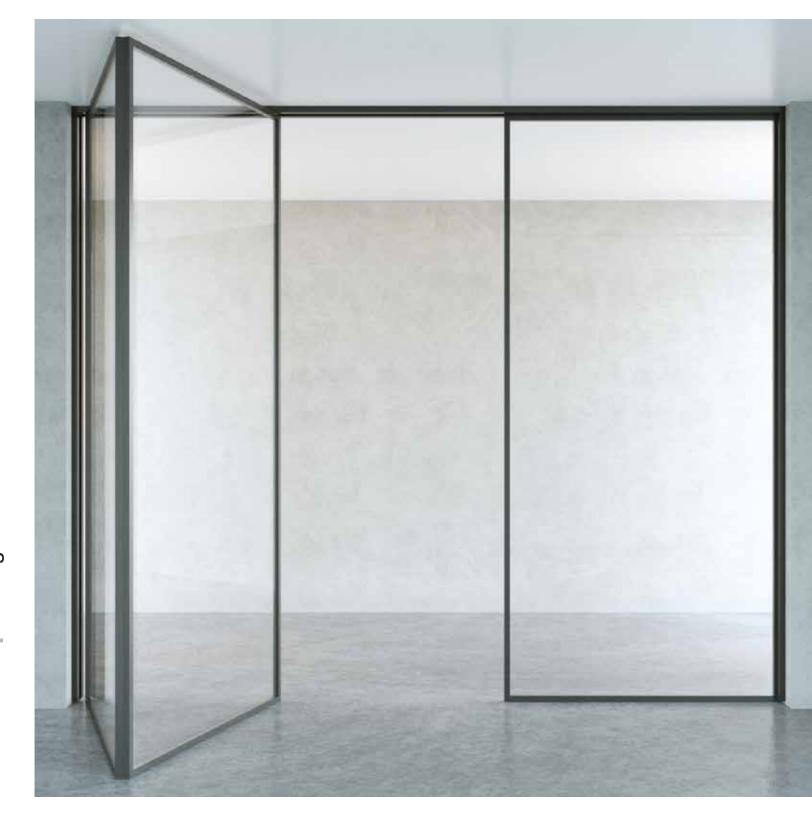

# ETTA ISSA

The pivot door has an opening up to 360°. The full-height hinge enables the elimination of frames and traditional hinges, enhancing the simplicity of the door.

| DIMENSION  | L        | Н         |
|------------|----------|-----------|
| ETTA up to | 700-1500 | 2450-3000 |
| MAIA up to | 700-1300 | 2150-2750 |
| ISSA up to | 700-1500 | 2450-3000 |

Pivot doors can have a side opening or a central opening. The wide and playful opening of this type of door complements contemporary architecture.

TECHNICAL DETAILS

With a gentle push on the comfortable handle on the long side of the frame the door delicately glides open.