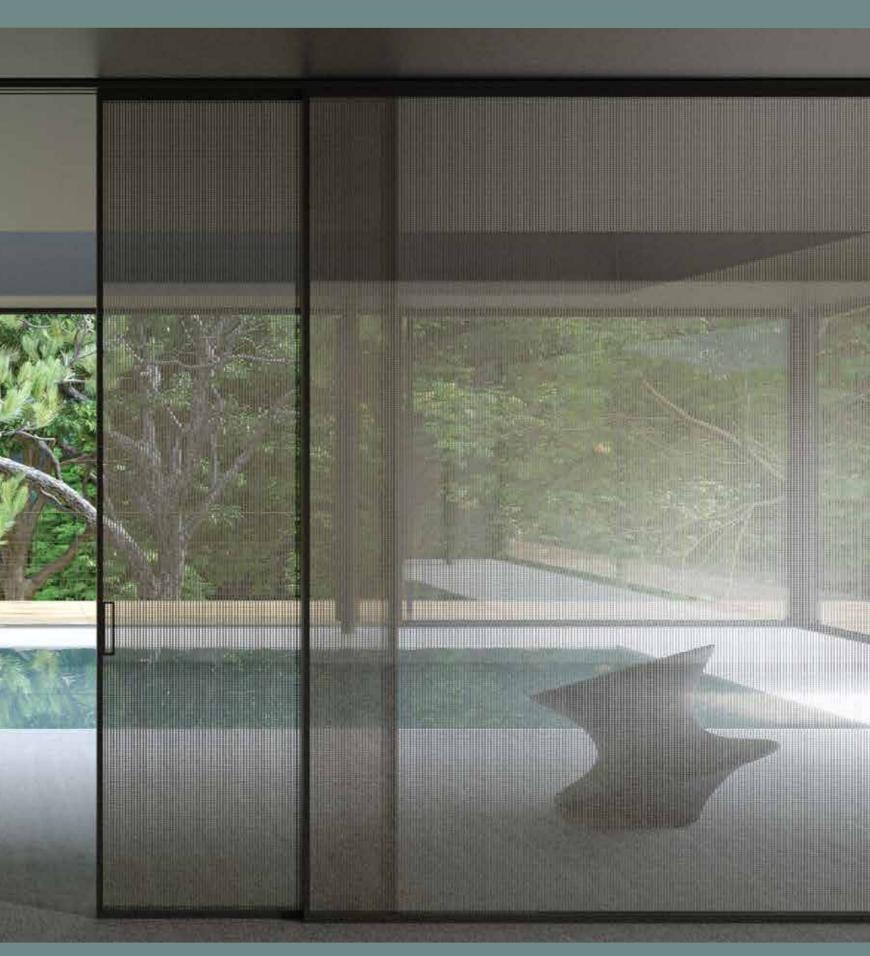

Textile mesh laminating allows you to encapsulate a wide variety of textile meshes within the protective layers of glass.

The decorative and aesthetic qualities of the finely woven gauze through to thick braided weaves are preserved with the structural strength and the practicality of glass. DECORATIONS TEXTILE MESH

The collection is divided into two categories: directional/nondirectiona patterns and bespoke pieces. Textile laminate is a textile between two or more layers of glass.

DECORATIONS TEXTILE BY SILVIO

DECORATIONS TEXTILE BY SILVIO DECORATIONS TEXTILE BY SILVIO