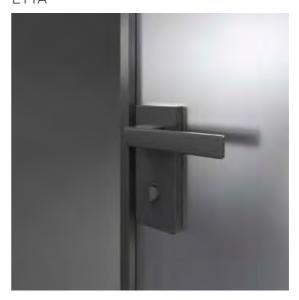

# HANDLES AND LOCKS - ETTA / MAIA / ISSA

**SPACE** ETTA / MAIA

Sliding doors / Pocket doors / Hinged doors

**ARENA** ETTA / MAIA

Sliding doors / Pocket doors / Hinged doors

Handles supplied with the same finishing of the door frame.

# **ALTO** ETTA

Hinged doors / Pivot doors

# ALTO KEY DEADBOLT

Hinged doors / Pivot doors

# ALTO ONE-SIDED WITH THUMBTURN ETTA

Hinged doors / Pivot doors