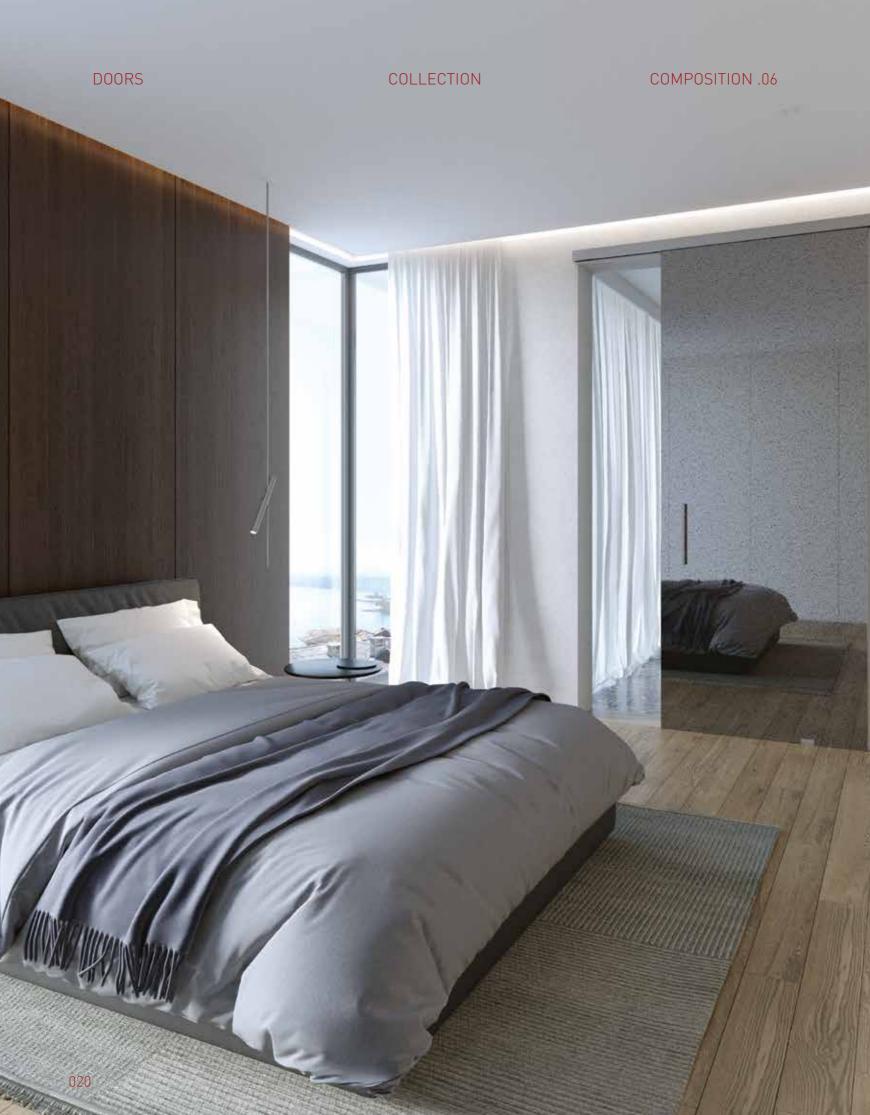

Decorative crosspieces SIRIUS, Top hanged sliding doors Etta, Anthracite Aluminium, Transparent Glass, Handle Space

Folding Doors ETTA, Anthracite Aluminium, Grey Mesh

Hinged Wind door Maia Wall Doors, Satinato Glass, Handle 600 30

Top Hanged Sliding Doors Etta, Anthracite Aluminium, Gride Oxide Glass, Handle Space

Hinged Doors Etta Split Jamb, Anthracite Aluminium, Transparent Color Glass-Deep Orange, Handle Alto

Top Hanged Doors Maia, Silver Aluminium, Silver Smooth Sediment Glass, Handle 100 30

Folding Doors Etta, Ribbed glass, Anthracite Aluminium, Glass

Pivot opening Doors Etta, Decorative Crospieces Vega, Anthracite Aluminium, Grey Glass

Top Hanged Sliding Doors Etta, Decorative Crospieces Alcor Doors, Gold Aluminium. Satinato Glass

Pivot Etta Doors, Anthracite Aluminium, Lacquered Satinato Glass

Partition Walls with Maia Hinged Wind Wall Doors, Silver Aluminium, Micro Etch Spectre Glass, Handle 1000 30

Top Hanged Doors, SilverAluminium, Grey Glass with
Micro Etch - String Handle Arena