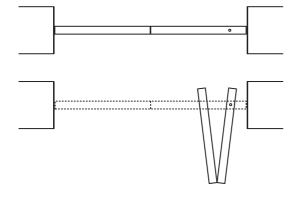

# ETTA ISSA

The pivot door has an opening up to 360°. The full-height hinge enables the elimination of frames and traditional hinges, enhancing the simplicity of the door.

| DIMENSION  | L        | Н         |
|------------|----------|-----------|
| ETTA up to | 700-1500 | 2450-3000 |
| MAIA up to | 700-1300 | 2150-2750 |
| ISSA up to | 700-1500 | 2450-3000 |

Pivot doors can have a side opening or a central opening. The wide and playful opening of this type of door complements contemporary architecture.

TECHNICAL DETAILS

With a gentle push on the comfortable handle on the long side of the frame the door delicately glides open.